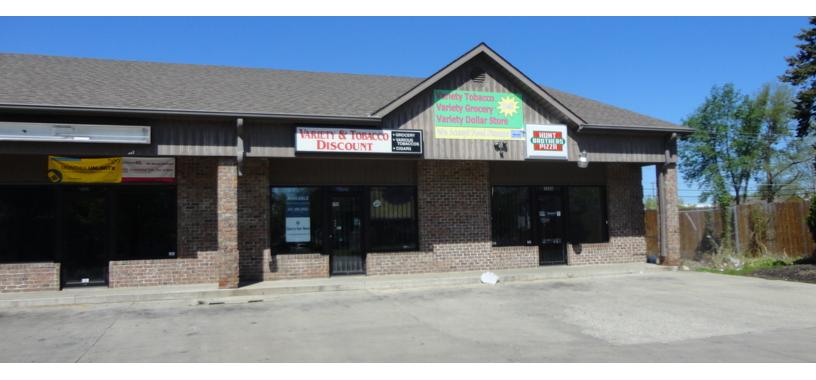

#### **PROPERTY DESCRIPTION**

1,000 square foot unit available for lease with front door parking. Other tenants include beauty supply store, insurance agent, and barber shop. CAM's currently average \$2.25/sf.

#### LOCATION OVERVIEW

Lafayette Plaza is located on the northwest corner of the busy intersection of S. Lafayette St. and Rudisill Blvd. The area offers high traffic counts and great visibility from Lafayette St.

### LAFAYETTE PLAZA | 3806 S LAFAYETTE ST FORT WAYNE, IN 46806