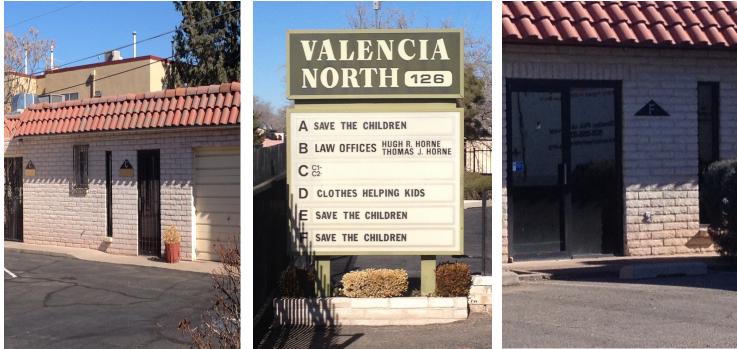

### **PROPERTY DESCRIPTION**

Nicely developed small office complex could be useful for One Large Business or continued use as a multiple office location. Mostly Level - 2 Distinct Levels with 2 Distinct Drive-ways which includes a Wrought Iron Security Fence surrounding property.

#### **PROPERTY HIGHLIGHTS**

- Secure Gated Parking Lot
- Between Nob Hill Shopping District & NM State Fairgrounds

LIVE/WORK OFFICE COMPLEX FOR SALE AND LEASE | 126 VALENCIA DR NE ALBUQUERQUE, NM 87108

## Available Spaces

| Lease Rate:       |                 | N/A          | Total S        | pace             |            |          |
|-------------------|-----------------|--------------|----------------|------------------|------------|----------|
| Lease Type:       |                 | Lease Term:  |                |                  |            |          |
|                   |                 |              |                |                  |            |          |
|                   |                 |              |                |                  |            |          |
| SPACE             | SPACE USE       | LEASE RATE   | LEASE TYPE     | SIZE (SF)        | TERM       | COMMENTS |
| Suite A           | Office Building | \$8.00 SF/YR | Modified Gross | 726 SF           | Negotiable |          |
| Suite B           | Office Building | \$8.00 SF/YR | Modified Gross | 726 SF           | Negotiable |          |
| Suites E & F      | Office Building | \$8.00 SF/YR | Modified Gross | 1,069 - 2,708 SF | Negotiable |          |
| Suite C Live/Work | Office Building | \$8.00 SF/YR | Modified Gross | 1,793 SF         | 36 months  |          |