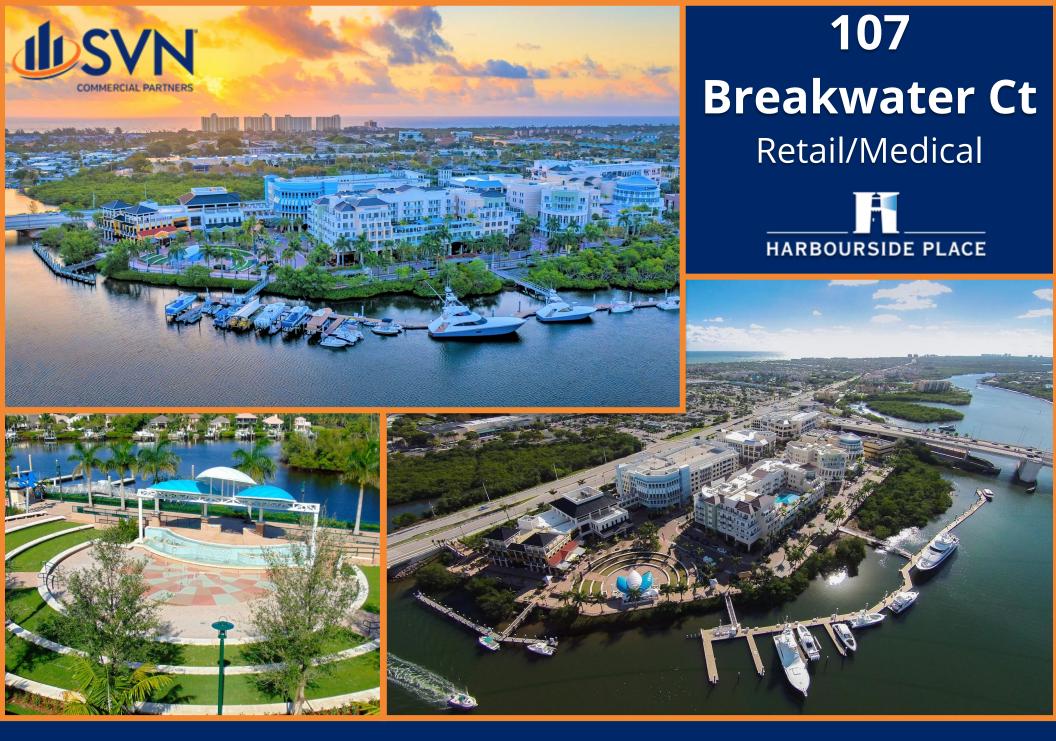

## PROPERTY OVERVIEW

2,670± SF retail/medical space located at the main entrance to Harbourside Place. Can be combined with 105 Breakwater Ct for a total of 7.207± SF.

Retail, Office, and Medical space available at Harbourside Place. Located along the intracoastal waterway in Jupiter, Harbourside Place is a mixed-use complex with 365,252± SF comprised of office space and ground floor retail/office, plus the exclusive 4-diamond Wyndham Grand Jupiter Hotel. The property benefits from the surrounding upscale residential market, as well as the prevalent location along the Intracoastal Waterway with water views and yacht/boat dockage. Come join The Woods, Mana Greek Fusion, Tommy Bahama's, Calaveras Cantina, BURGERFI, Lola Dre, Wyndham Grand Jupiter, John Craig Clothier, Subculture Coffee, Francesca's Collection, and many more at this premier downtown destination.

## LOCATION OVERVIEW

Harbourside Place is located on the northwest corner of Indiantown Road and U.S. Highway One, directly on the intracoastal waterway.