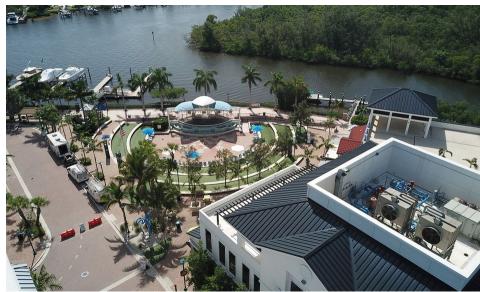

## PROPERTY OVERVIEW

2,670± SF retail/medical space located at the main entrance to Harbourside Place. Can be combined with 105 Breakwater Ct for a total of 7.207± SF.

Retail, Office, and Medical space available at Harbourside Place. Located along the intracoastal waterway in Jupiter, Harbourside Place is a mixed-use complex with 365,252± SF comprised of office space and ground floor retail/office, plus the exclusive 4-diamond Wyndham Grand Jupiter Hotel. The property benefits from the surrounding upscale residential market, as well as the prevalent location along the Intracoastal Waterway with water views and yacht/boat dockage. Come join The Woods, Mana Greek Fusion, Tommy Bahama's, Calaveras Cantina, BURGERFI, Lola Dre, Wyndham Grand Jupiter, John Craig Clothier, Subculture Coffee, Francesca's Collection, and many more at this premier downtown destination.

## LOCATION OVERVIEW

Harbourside Place is located on the northwest corner of Indiantown Road and U.S. Highway One, directly on the intracoastal waterway.