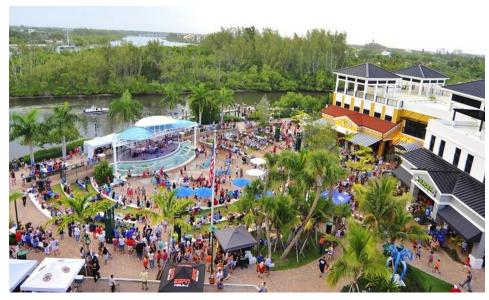

## PROPERTY OVERVIEW

2,670± SF retail/medical space located at the main entrance to Harbourside Place. Can be combined with 105 Breakwater Ct for a total of 7.207± SF.

Retail, Office, and Medical space available at Harbourside Place. Located along the intracoastal waterway in Jupiter, Harbourside Place is a mixed-use complex with 365,252± SF comprised of office space and ground floor retail/office, plus the exclusive 4-diamond Wyndham Grand Jupiter Hotel. The property benefits from the surrounding upscale residential market, as well as the prevalent location along the Intracoastal Waterway with water views and yacht/boat dockage. Come join The Woods, Mana Greek Fusion, Tommy Bahama's, Calaveras Cantina, BURGERFI, Lola Dre, Wyndham Grand Jupiter, John Craig Clothier, Subculture Coffee, Francesca's Collection, and many more at this premier downtown destination.