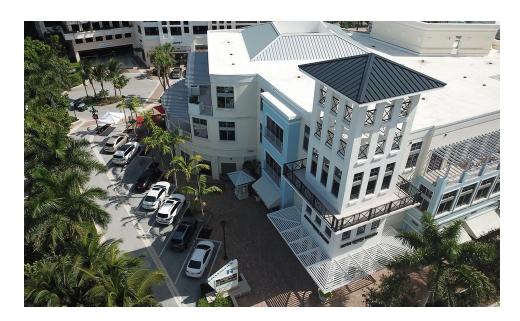

## PROPERTY OVERVIEW

2,670± SF retail/medical space located at the main entrance to Harbourside Place. Can be combined with 105 Breakwater Ct for a total of 7.207± SF.

Retail, Office, and Medical space available at Harbourside Place. Located along the intracoastal waterway in Jupiter, Harbourside Place is a mixed-use complex with 365,252± SF comprised of office space and ground floor retail/office, plus the exclusive 4-diamond Wyndham Grand Jupiter Hotel. The property benefits from the surrounding upscale residential market, as well as the prevalent location along the Intracoastal Waterway with water views and yacht/boat dockage. Come join The Woods, Mana Greek Fusion, Tommy Bahama's, Calaveras Cantina, BURGERFI, Lola Dre, Wyndham Grand Jupiter, John Craig Clothier, Subculture Coffee, Francesca's Collection, and many more at this premier downtown destination.