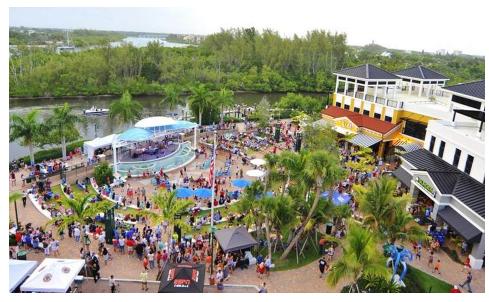

#### PROPERTY OVERVIEW

4,537± SF end-cap retail/restaurant/medical space located on the north side of the main entrance to Harbourside Place.

Retail, Office, and Medical space available at Harbourside Place. Located along the intracoastal waterway in Jupiter, Harbourside Place is a mixed-use complex with 365,252± SF comprised of office space and ground floor retail/office, plus the exclusive 4-diamond Wyndham Grand Jupiter Hotel. The property benefits from the surrounding upscale residential market, as well as the prevalent location along the Intracoastal Waterway with water views and yacht/boat dockage. Come join The Woods, Mana Greek Fusion, Tommy Bahama's, Calaveras Cantina, BURGERFI, Lola Dre, Wyndham Grand Jupiter, John Craig Clothier, Subculture Coffee, Francesca's Collection, and many more at this premier downtown destination.