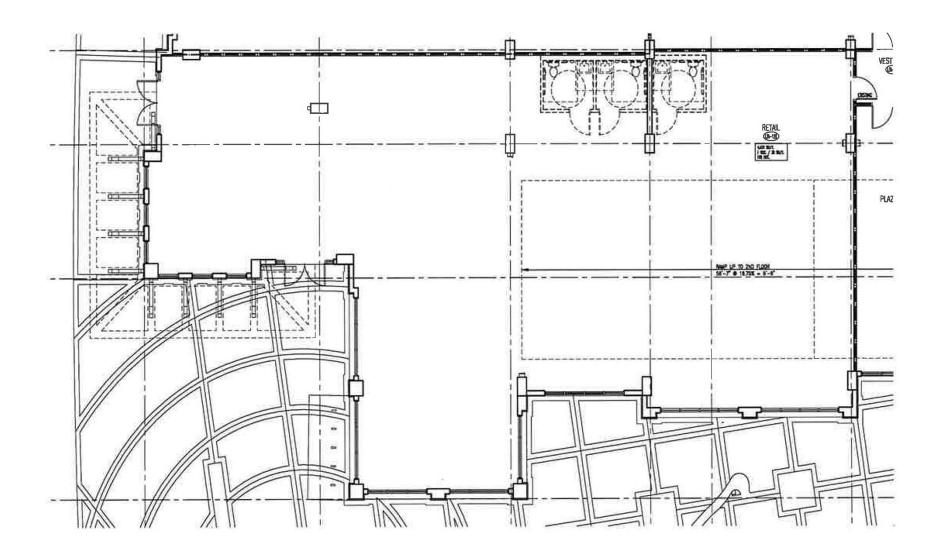

### OFFERING SUMMARY

| LEASE RATE:    | Inquire for Pricing |
|----------------|---------------------|
| SPACE SIZE:    | 4,537± SF           |
| LEASE TYPE:    | NNN                 |
| TRAFFIC COUNT: | 21,300 (2019)       |
| VIDEO:         | <u>View Here</u>    |

#### PROPERTY OVERVIEW

4,537± SF end-cap retail/restaurant/medical space located on the north side of the main entrance to Harbourside Place.

Retail, Office, and Medical space available at Harbourside Place. Located along the intracoastal waterway in Jupiter, Harbourside Place is a mixed-use complex with 365,252± SF comprised of office space and ground floor retail/office, plus the exclusive 4-diamond Wyndham Grand Jupiter Hotel. The property benefits from the surrounding upscale residential market, as well as the prevalent location along the Intracoastal Waterway with water views and yacht/boat dockage. Come join The Woods, Mana Greek Fusion, Tommy Bahama's, Calaveras Cantina, BURGERFI, Lola Dre, Wyndham Grand Jupiter, John Craig Clothier, Subculture Coffee, Francesca's Collection, and many more at this premier downtown destination.