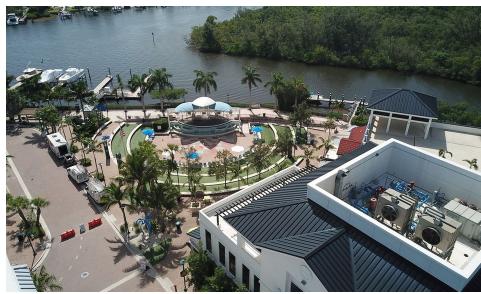

#### PROPERTY OVERVIEW

4,537± SF end-cap retail/restaurant/medical space located on the north side of the main entrance to Harbourside Place.

Retail, Office, and Medical space available at Harbourside Place. Located along the intracoastal waterway in Jupiter, Harbourside Place is a mixed-use complex with 365,252± SF comprised of office space and ground floor retail/office, plus the exclusive 4-diamond Wyndham Grand Jupiter Hotel. The property benefits from the surrounding upscale residential market, as well as the prevalent location along the Intracoastal Waterway with water views and yacht/boat dockage. Come join The Woods, Mana Greek Fusion, Tommy Bahama's, Calaveras Cantina, BURGERFI, Lola Dre, Wyndham Grand Jupiter, John Craig Clothier, Subculture Coffee, Francesca's Collection, and many more at this premier downtown destination.