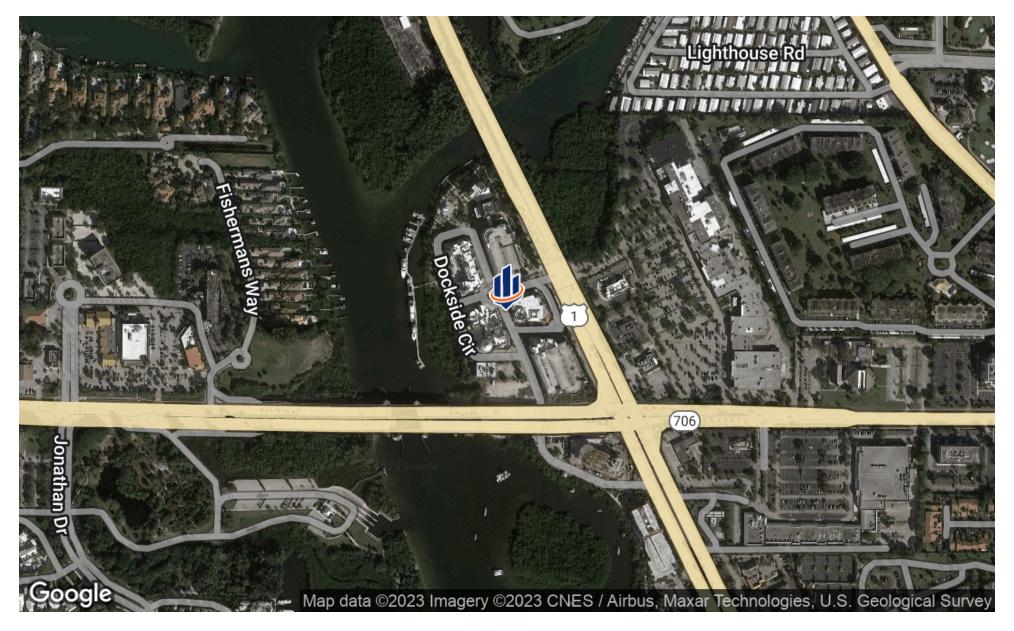

#### LOCATION OVERVIEW

Harbourside Place is located on the northwest corner of Indiantown Road and U.S. Highway One, directly on the intracoastal waterway.

**ROB HAMMAN** 

C: 561.346.2310 robert.hamman@svn.com