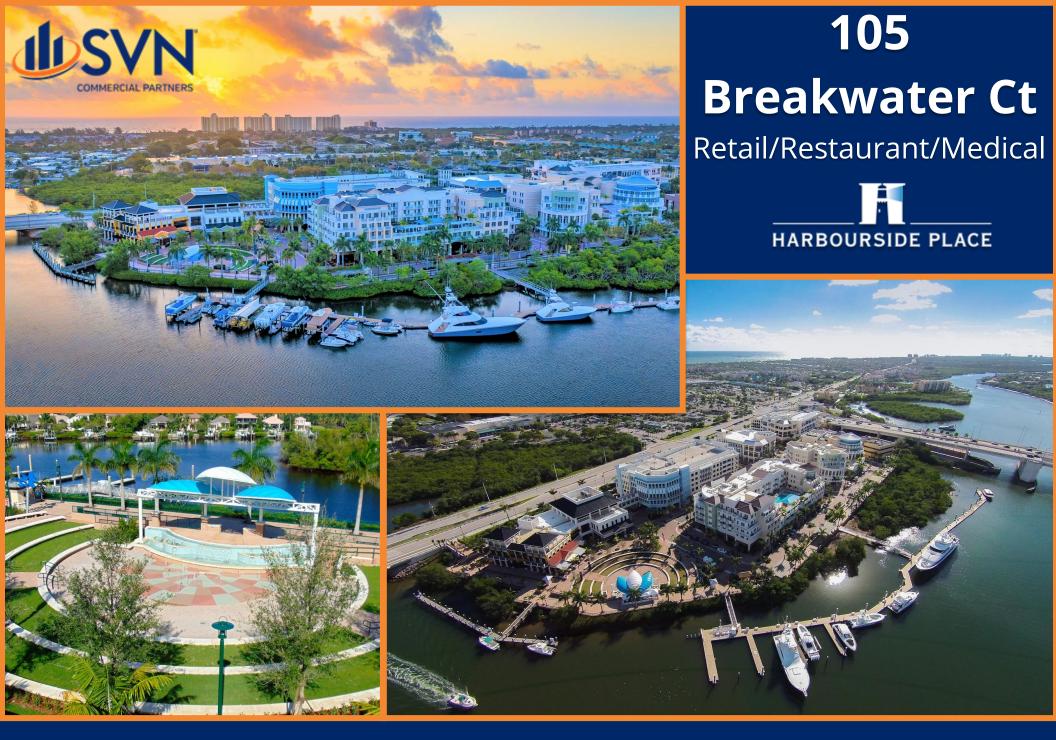

#### PROPERTY OVERVIEW

4,537± SF end-cap retail/restaurant/medical space located on the north side of the main entrance to Harbourside Place.

Retail, Office, and Medical space available at Harbourside Place. Located along the intracoastal waterway in Jupiter, Harbourside Place is a mixed-use complex with 365,252± SF comprised of office space and ground floor retail/office, plus the exclusive 4-diamond Wyndham Grand Jupiter Hotel. The property benefits from the surrounding upscale residential market, as well as the prevalent location along the Intracoastal Waterway with water views and yacht/boat dockage. Come join The Woods, Mana Greek Fusion, Tommy Bahama's, Calaveras Cantina, BURGERFI, Lola Dre, Wyndham Grand Jupiter, John Craig Clothier, Subculture Coffee, Francesca's Collection, and many more at this premier downtown destination.

#### LOCATION OVERVIEW

Harbourside Place is located on the northwest corner of Indiantown Road and U.S. Highway One, directly on the intracoastal waterway.

**ROB HAMMAN** 

C: 561.346.2310 robert.hamman@svn.com