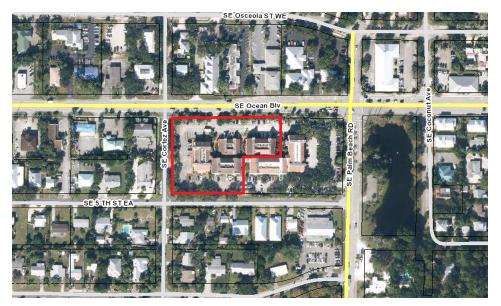

### LOCATION OVERVIEW

Located on the south side of East Ocean Blvd, and one mile west of SW Federal Highway.

ROB HAMMANCOOPER STETSONC: 561.346.2310C: 561.267.5015robert.hamman@svn.comcooper.stetson@svn.com