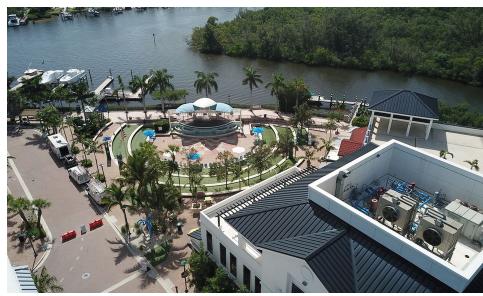

# PROPERTY OVERVIEW

Retail, Office, and Medical space available at Harbourside Place. Located along the intracoastal waterway in Jupiter, Harbourside Place is a mixed-use complex with 365,252± SF comprised of office space and ground floor retail/office, plus the exclusive 4-diamond Wyndham Grand Jupiter Hotel. The property benefits from the surrounding upscale residential market, as well as the prevalent location along the Intracoastal Waterway with water views and yacht/boat dockage. Come join The Woods, Mana Greek Fusion, Tommy Bahama's, Calaveras Cantina, BURGERFI, Lola Dre, Wyndham Grand Jupiter, John Craig Clothier, Subculture Coffee, Francesca's Collection, and many more at this premier downtown destination.