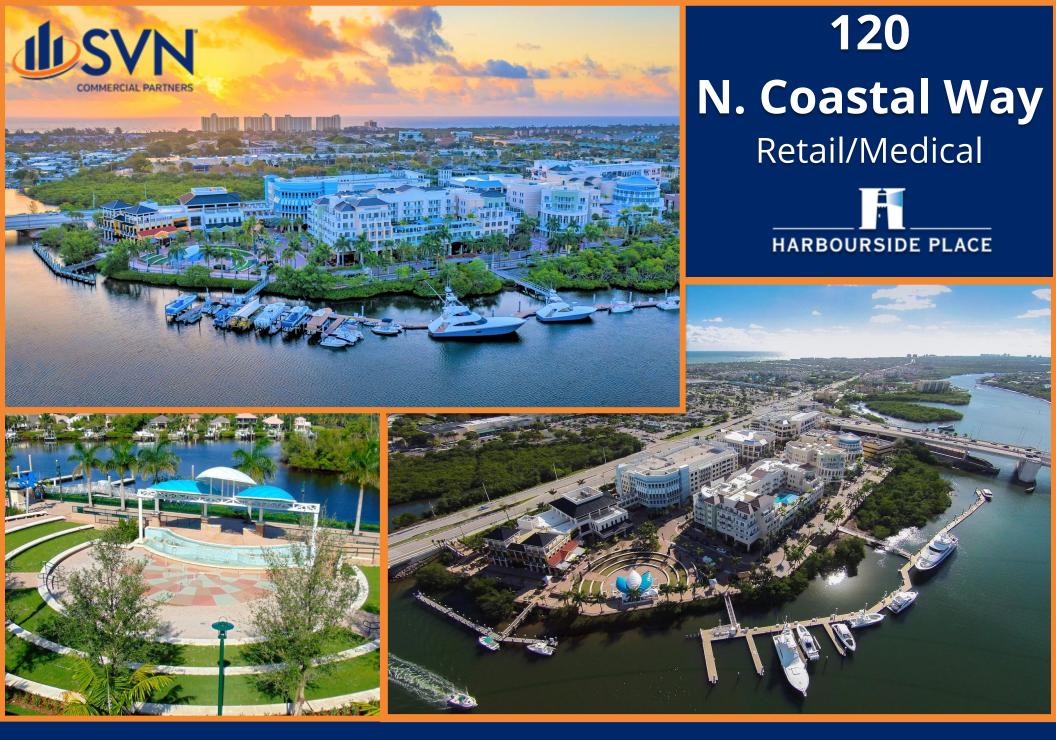

# PROPERTY OVERVIEW

Retail, Office, and Medical space available at Harbourside Place. Located along the intracoastal waterway in Jupiter, Harbourside Place is a mixed-use complex with 365,252± SF comprised of office space and ground floor retail/office, plus the exclusive 4-diamond Wyndham Grand Jupiter Hotel. The property benefits from the surrounding upscale residential market, as well as the prevalent location along the Intracoastal Waterway with water views and yacht/boat dockage. Come join The Woods, Mana Greek Fusion, Tommy Bahama's, Calaveras Cantina, BURGERFI, Lola Dre, Wyndham Grand Jupiter, John Craig Clothier, Subculture Coffee, Francesca's Collection, and many more at this premier downtown destination.

## LOCATION OVERVIEW

Harbourside Place is located on the northwest corner of Indiantown Road and U.S. Highway One, directly on the intracoastal waterway.

**ROB HAMMAN** 

0: 561.340.0865 | C: 561.346.2310 robert.hamman@svn.com