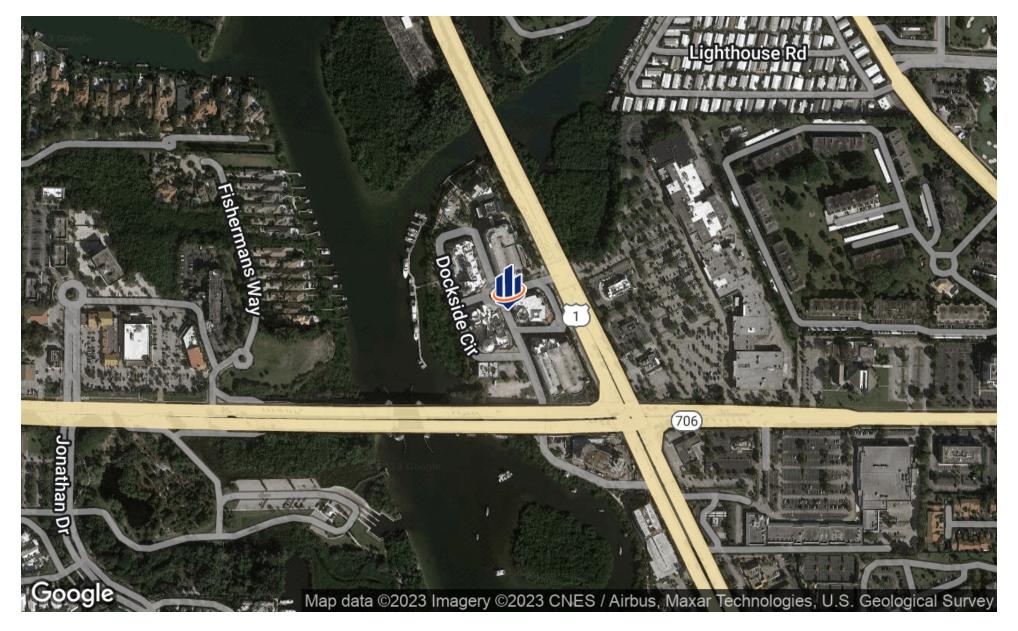

## LOCATION OVERVIEW

Harbourside Place is located on the northwest corner of Indiantown Road and U.S. Highway One, directly on the intracoastal waterway.

**ROB HAMMAN** 

0: 561.340.0865 | C: 561.346.2310 robert.hamman@svn.com