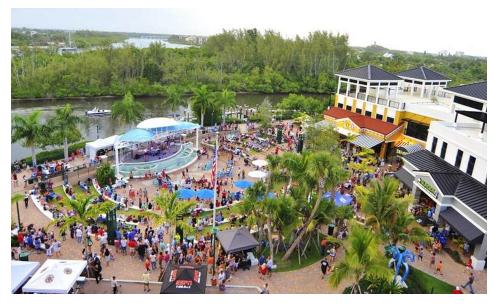

# PROPERTY OVERVIEW

Retail, Office, and Medical space available at Harbourside Place. Located along the intracoastal waterway in Jupiter, Harbourside Place is a mixed-use complex with 365,252± SF comprised of office space and ground floor retail/office, plus the exclusive 4-diamond Wyndham Grand Jupiter Hotel. The property benefits from the surrounding upscale residential market, as well as the prevalent location along the Intracoastal Waterway with water views and yacht/boat dockage. Come join The Woods, Mana Greek Fusion, Tommy Bahama's, Calaveras Cantina, BURGERFI, Lola Dre, Wyndham Grand Jupiter, John Craig Clothier, Subculture Coffee, Francesca's Collection, and many more at this premier downtown destination.