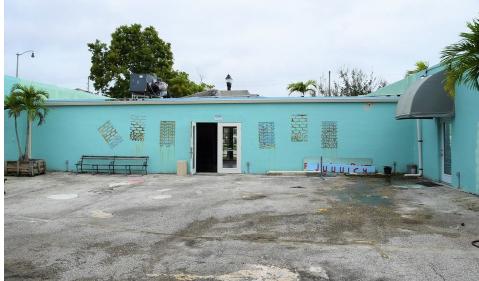

# **PROPERTY OVERVIEW**

Two contiguous retail/office buildings with 100± feet on historic Northwood Road. 540 Northwood Road spans two buildings, with a total of  $4,200\pm$  SF. This open space includes exposed ceilings [9.3-10.7± feet], an abundance of retail glass, and  $3,050\pm$  SF of outdoor/patio space. Recently updated roof, HVAC, electricity, and plumbing.

## 540 NORTHWOOD ROAD West Palm Beach, FL 33407

SVN | COMMERCIAL PARTNERS 2

## 540 NORTHWOOD ROAD West Palm Beach, FL 33407