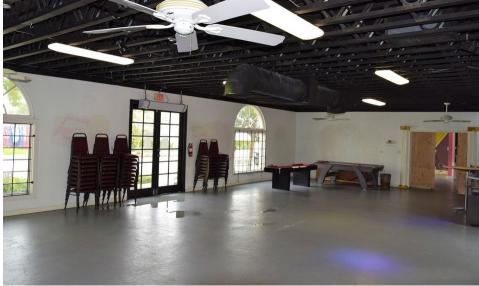

# **PROPERTY OVERVIEW**

Two contiguous retail/office buildings with 100± feet on historic Northwood Road. 540 Northwood Road spans two buildings, with a total of  $4,200\pm$  SF. This open space includes exposed ceilings [9.3-10.7± feet], an abundance of retail glass, and  $3,050\pm$  SF of outdoor/patio space. Recently updated roof, HVAC, electricity, and plumbing.

## 540 NORTHWOOD ROAD West Palm Beach, FL 33407