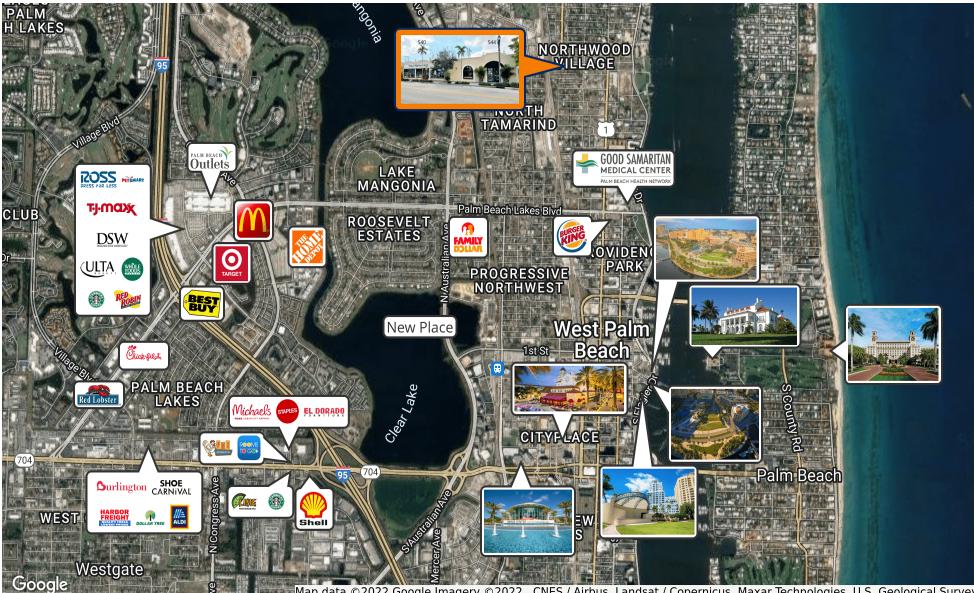

# **PROPERTY OVERVIEW**

Two contiguous retail/office buildings with 100± feet on historic Northwood Road. 540 Northwood Road spans two buildings, with a total of  $4,200\pm$  SF. This open space includes exposed ceilings [9.3-10.7± feet], an abundance of retail glass, and  $3,050\pm$  SF of outdoor/patio space. Recently updated roof, HVAC, electricity, and plumbing.

# LOCATION OVERVIEW

This property is located in Historic Northwood Village, just north of downtown West Palm Beach. From retail shoppers, to serious foodies, to those looking for a hip, new scene – the Village has it, enjoyable dining, trendy boutiques, small galleries, and even a monthly wine stroll. For more information about this hip enclave, please visit www.northwoodvillage.com.

# NORTHWOOD DESCRIPTION

Northwood Village Creative Arts District is a funky bohemian "village" comprised of one-of-a-kind shops, galleries, restaurants and cafes. The vision of the undeveloped western "Anchor Site" includes a parking garage and mixed use development that will complement the existing historic feel.