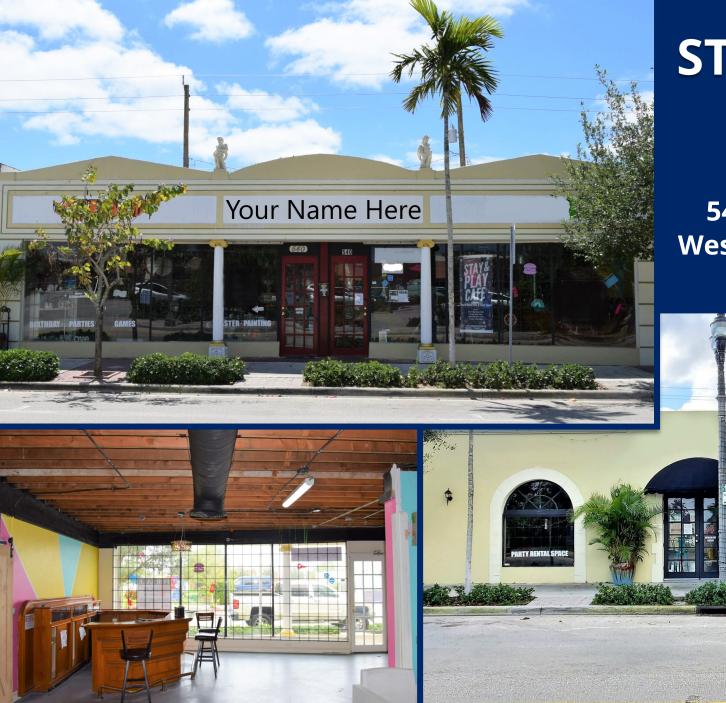

# STREET RETAIL OFFICE

540 Northwood Road West Palm Beach, Florida

Rob Hamman| 561.346.2310 | robert.hamman@svn.com

SVN COMMERCIAL PARTNERS | 810 SATURN STREET, SUITE 24, JUPITER, FL 33477

# **PROPERTY OVERVIEW**

Two contiguous retail/office buildings with 100± feet on historic Northwood Road. 540 Northwood Road spans two buildings, with a total of  $4,200\pm$  SF. This open space includes exposed ceilings [9.3-10.7± feet], an abundance of retail glass, and  $3,050\pm$  SF of outdoor/patio space. Recently updated roof, HVAC, electricity, and plumbing.

## **OFFERING SUMMARY**

| 540 NORTHWOOD:  | 2,850± SF    |
|-----------------|--------------|
| 544 NORTHWOOD:  | 1,350± SF    |
| CEILING HEIGHT; | 9.3-10.7± Ft |
| LOT SIZE:       | 0.19± Acres  |
| ZONING:         | NMUD         |