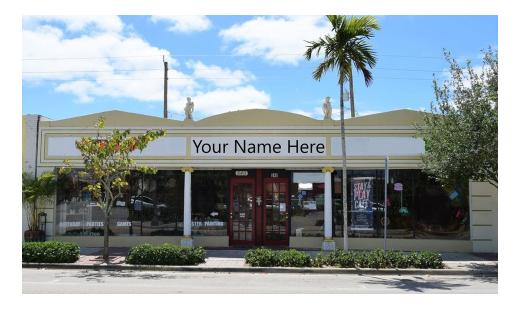

# **PROPERTY OVERVIEW**

Two contiguous retail/office buildings with 100± feet on historic Northwood Road. 540 Northwood Road spans two buildings, with a total of  $4,200\pm$  SF. This open space includes exposed ceilings [9.3-10.7± feet], an abundance of retail glass, and  $3,050\pm$  SF of outdoor/patio space. Recently updated roof, HVAC, electricity, and plumbing.