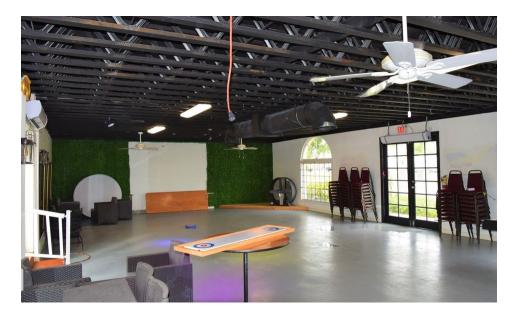

# **PROPERTY OVERVIEW**

Two contiguous retail/office buildings with 100± feet on historic Northwood Road. 540 Northwood Road spans two buildings, with a total of  $4,200\pm$  SF. This open space includes exposed ceilings [9.3-10.7± feet], an abundance of retail glass, and  $3,050\pm$  SF of outdoor/patio space. Recently updated roof, HVAC, electricity, and plumbing.

## SVN | COMMERCIAL PARTNERS 3