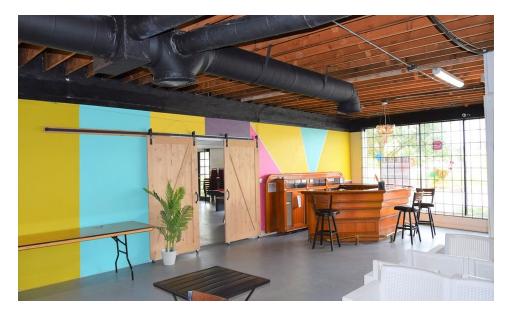

# **PROPERTY OVERVIEW**

Two contiguous retail/office buildings with 100± feet on historic Northwood Road. 540 Northwood Road spans two buildings, with a total of  $4,200\pm$  SF. This open space includes exposed ceilings [9.3-10.7± feet], an abundance of retail glass, and  $3,050\pm$  SF of outdoor/patio space. Recently updated roof, HVAC, electricity, and plumbing.

## SVN | COMMERCIAL PARTNERS 3