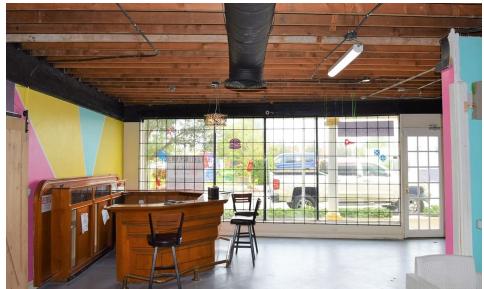

# **PROPERTY OVERVIEW**

Two contiguous retail/office buildings with 100± feet on historic Northwood Road. 540 Northwood Road spans two buildings, with a total of  $4,200\pm$  SF. This open space includes exposed ceilings [9.3-10.7± feet], an abundance of retail glass, and  $3,050\pm$  SF of outdoor/patio space. Recently updated roof, HVAC, electricity, and plumbing.

## 540 NORTHWOOD ROAD West Palm Beach, FL 33407