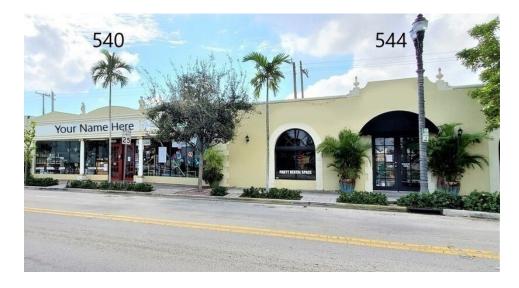

## **OFFERING SUMMARY**

| 540 NORTHWOOD:  | 2,850± SF    |
|-----------------|--------------|
| 544 NORTHWOOD:  | 1,350± SF    |
| CEILING HEIGHT; | 9.3-10.7± Ft |
| LOT SIZE:       | 0.19± Acres  |
| ZONING:         | NMUD         |

# **PROPERTY OVERVIEW**

Two contiguous retail/office buildings with 100± feet on historic Northwood Road. 540 Northwood Road spans two buildings, with a total of  $4,200\pm$  SF. This open space includes exposed ceilings [9.3-10.7± feet], an abundance of retail glass, and  $3,050\pm$  SF of outdoor/patio space. Recently updated roof, HVAC, electricity, and plumbing.