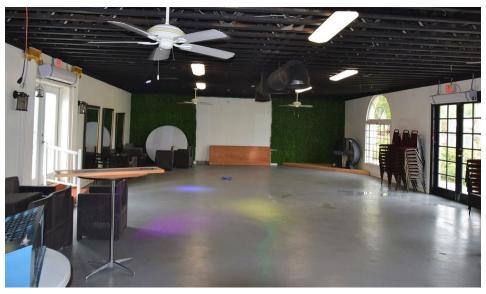

# **PROPERTY OVERVIEW**

Two contiguous retail/office buildings with 100± feet on historic Northwood Road. 540 Northwood Road spans two buildings, with a total of  $4,200\pm$  SF. This open space includes exposed ceilings [9.3-10.7± feet], an abundance of retail glass, and  $3,050\pm$  SF of outdoor/patio space. Recently updated roof, HVAC, electricity, and plumbing.

## 540 NORTHWOOD ROAD West Palm Beach, FL 33407

SVN | COMMERCIAL PARTNERS 4