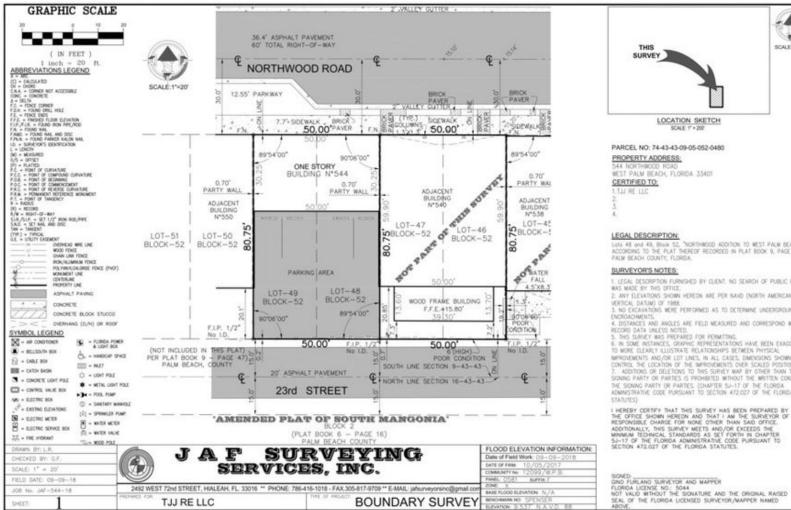

## **OFFERING SUMMARY**

| 540 NORTHWOOD:  | 2,850± SF    |
|-----------------|--------------|
| 544 NORTHWOOD:  | 1,350± SF    |
| CEILING HEIGHT; | 9.3-10.7± Ft |
| LOT SIZE:       | 0.19± Acres  |
| ZONING:         | NMUD         |

# **PROPERTY OVERVIEW**

Two contiguous retail/office buildings with 100± feet on historic Northwood Road. 540 Northwood Road spans two buildings, with a total of  $4,200\pm$  SF. This open space includes exposed ceilings [9.3-10.7± feet], an abundance of retail glass, and  $3,050\pm$  SF of outdoor/patio space. Recently updated roof, HVAC, electricity, and plumbing.