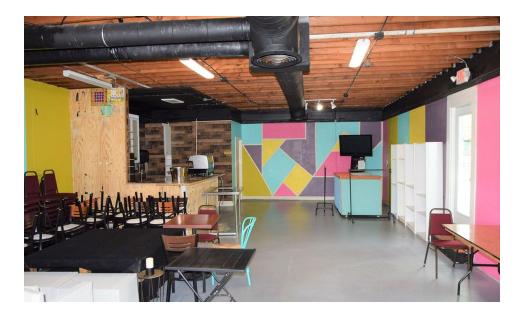

# **PROPERTY OVERVIEW**

Two contiguous retail/office buildings with 100± feet on historic Northwood Road. 540 Northwood Road spans two buildings, with a total of  $4,200\pm$  SF. This open space includes exposed ceilings [9.3-10.7± feet], an abundance of retail glass, and  $3,050\pm$  SF of outdoor/patio space. Recently updated roof, HVAC, electricity, and plumbing.

## 540 NORTHWOOD ROAD West Palm Beach, FL 33407