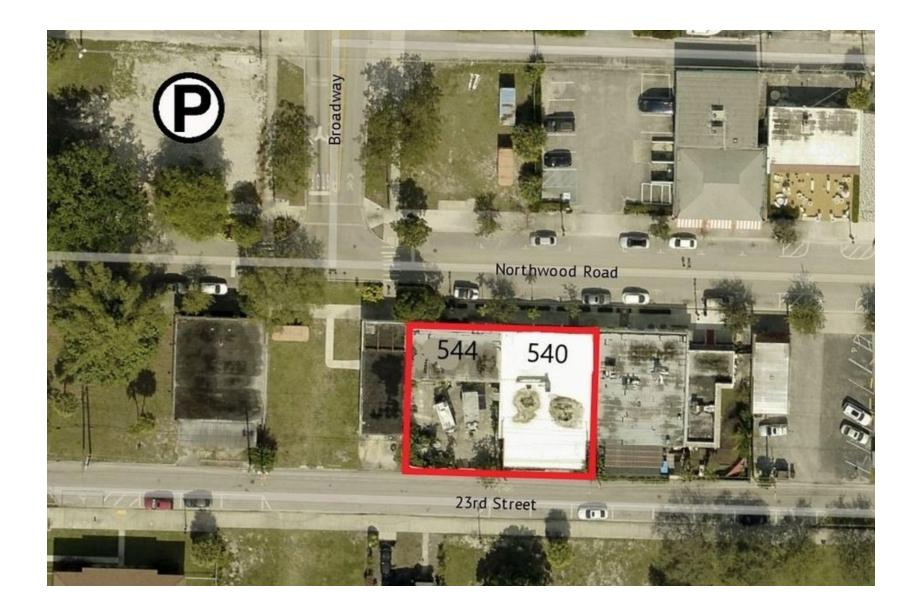

## **OFFERING SUMMARY**

| 540 NORTHWOOD:  | 2,850± SF    |
|-----------------|--------------|
| 544 NORTHWOOD:  | 1,350± SF    |
| CEILING HEIGHT; | 9.3-10.7± Ft |
| LOT SIZE:       | 0.19± Acres  |
| ZONING:         | NMUD         |

# **PROPERTY OVERVIEW**

Two contiguous retail/office buildings with 100± feet on historic Northwood Road. 540 Northwood Road spans two buildings, with a total of  $4,200\pm$  SF. This open space includes exposed ceilings [9.3-10.7± feet], an abundance of retail glass, and  $3,050\pm$  SF of outdoor/patio space. Recently updated roof, HVAC, electricity, and plumbing.

## Map data ©2022 Google Imagery ©2022 , CNES / Airbus, Landsat / Copernicus, Maxar Technologies, U.S. Geological Survey