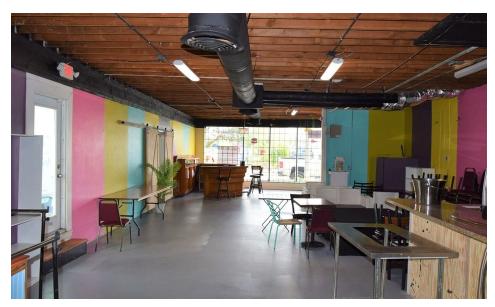

# **PROPERTY OVERVIEW**

Two contiguous retail/office buildings with 100± feet on historic Northwood Road. 540 Northwood Road spans two buildings, with a total of  $4,200\pm$  SF. This open space includes exposed ceilings [9.3-10.7± feet], an abundance of retail glass, and  $3,050\pm$  SF of outdoor/patio space. Recently updated roof, HVAC, electricity, and plumbing.

## 540 NORTHWOOD ROAD West Palm Beach, FL 33407

SVN | COMMERCIAL PARTNERS 4