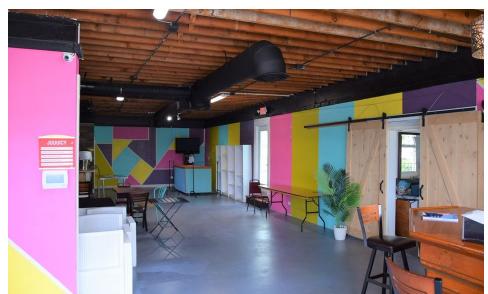

# **PROPERTY OVERVIEW**

Two contiguous retail/office buildings with 100± feet on historic Northwood Road. 540 Northwood Road spans two buildings, with a total of  $4,200\pm$  SF. This open space includes exposed ceilings [9.3-10.7± feet], an abundance of retail glass, and  $3,050\pm$  SF of outdoor/patio space. Recently updated roof, HVAC, electricity, and plumbing.

## 540 NORTHWOOD ROAD West Palm Beach, FL 33407

SVN | COMMERCIAL PARTNERS 4