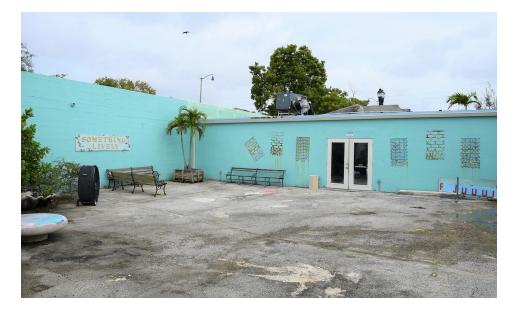

# **PROPERTY OVERVIEW**

Two contiguous retail/office buildings with 100± feet on historic Northwood Road. 540 Northwood Road spans two buildings, with a total of  $4,200\pm$  SF. This open space includes exposed ceilings [9.3-10.7± feet], an abundance of retail glass, and  $3,050\pm$  SF of outdoor/patio space. Recently updated roof, HVAC, electricity, and plumbing.

### 540 NORTHWOOD ROAD West Palm Beach, FL 33407

SVN | COMMERCIAL PARTNERS 5