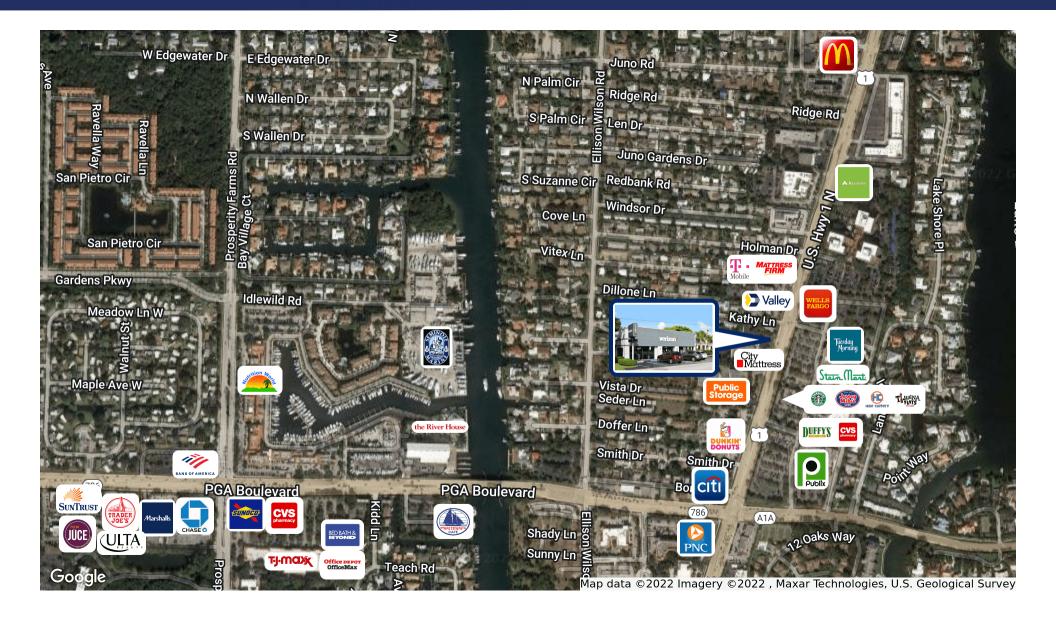

# Retailer Map

#### **LOCATION OVERVIEW**

This property is 0.25± miles north of the PGA Blvd and US Highway One intersection, located on the west side of the road. Directly across the street from Shoppes at Oakbrook Square, a Publix and Stein Mart anchored shopping center.