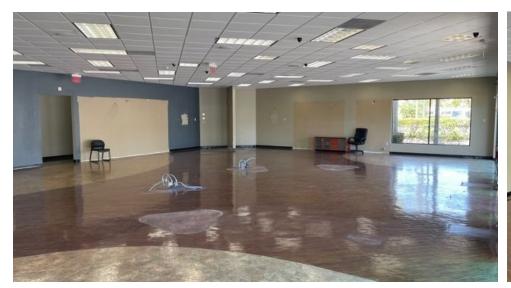

#### PROPERTY OVERVIEW

Former Verizon Building.  $3,185 \pm SF$  freestanding retail building with frontage on U.S. Highway One. Open floor plan with small office/safe room, kitchen/break area, and two bathrooms.

# 11785 U.S. Hwy One