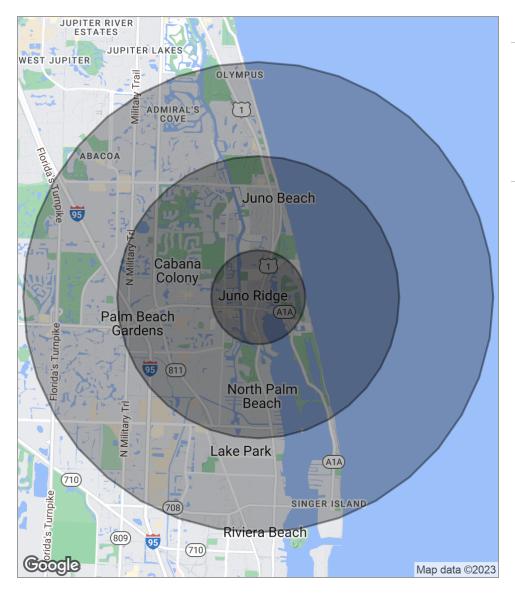

| DEMOGRAPHICS      | 1 MILE   | 3 MILES  | 5 MILES  |
|-------------------|----------|----------|----------|
| Total Households  | 3,904    | 26,778   | 53,414   |
| Total Population  | 8,715    | 62,578   | 129,120  |
| Average HH Income | \$89,795 | \$73,298 | \$82,268 |

# Demographics Map

| POPULATION                            | 1 MILE              | 3 MILES               | 5 MILES               |
|---------------------------------------|---------------------|-----------------------|-----------------------|
| Total population                      | 8,715               | 62,578                | 129,120               |
| Median age                            | 45.3                | 42.7                  | 41.4                  |
| Median age (Male)                     | 45.6                | 42.1                  | 40.0                  |
| Median age (Female)                   | 44.4                | 42.8                  | 42.5                  |
|                                       |                     |                       |                       |
| HOUSEHOLDS & INCOME                   | 1 MILE              | 3 MILES               | 5 MILES               |
| HOUSEHOLDS & INCOME  Total households | <b>1 MILE</b> 3,904 | <b>3 MILES</b> 26,778 | <b>5 MILES</b> 53,414 |
|                                       |                     |                       |                       |
| Total households                      | 3,904               | 26,778                | 53,414                |