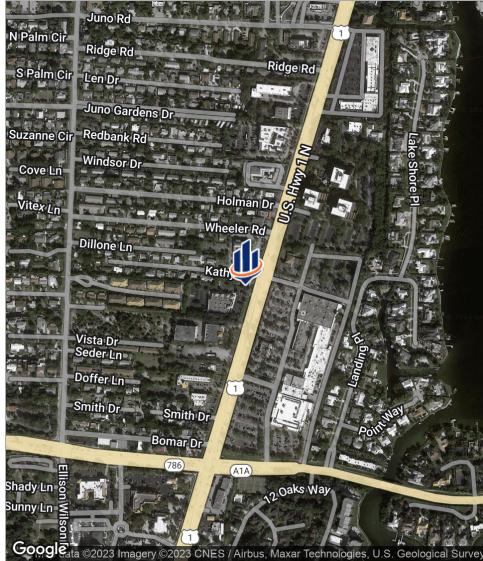

#### **LOCATION OVERVIEW**

This property is 0.25± miles north of the PGA Blvd and US Highway One intersection, located on the west side of the road. Directly across the street from Shoppes at Oakbrook Square, a Publix and Stein Mart anchored shopping center.