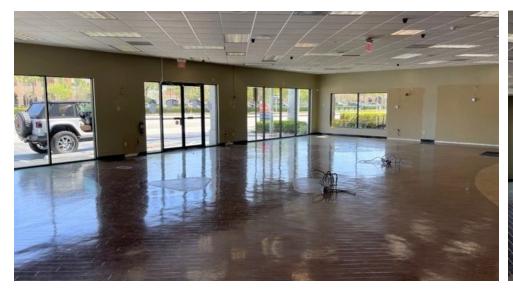

# 11785 U.S. Hwy One

#### PROPERTY OVERVIEW

Former Verizon Building.  $3,185 \pm SF$  freestanding retail building with frontage on U.S. Highway One. Open floor plan with small office/safe room, kitchen/break area, and two bathrooms.