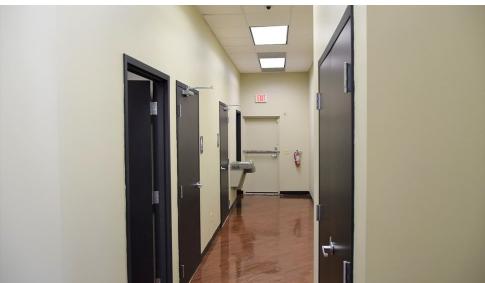

#### PROPERTY OVERVIEW

Former Verizon Building.  $3,185 \pm SF$  freestanding retail building with frontage on U.S. Highway One. Open floor plan with small office/safe room, kitchen/break area, and two bathrooms.

# 11785 U.S. Hwy One