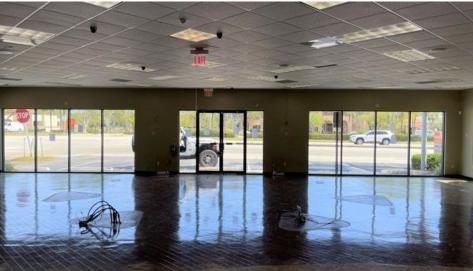

# 11785 U.S. Hwy One

#### PROPERTY OVERVIEW

Former Verizon Building.  $3,185 \pm SF$  freestanding retail building with frontage on U.S. Highway One. Open floor plan with small office/safe room, kitchen/break area, and two bathrooms.