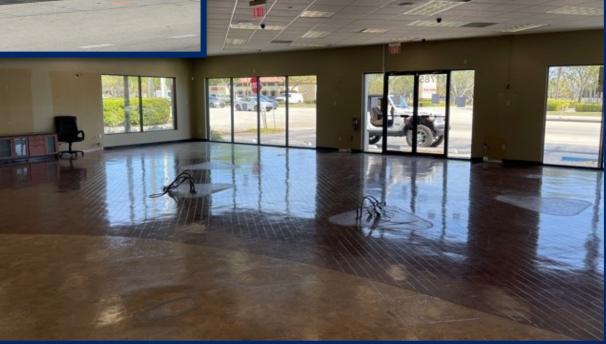

#### PROPERTY OVERVIEW

Former Verizon Building.  $3,185 \pm SF$  freestanding retail building with frontage on U.S. Highway One. Open floor plan with small office/safe room, kitchen/break area, and two bathrooms.