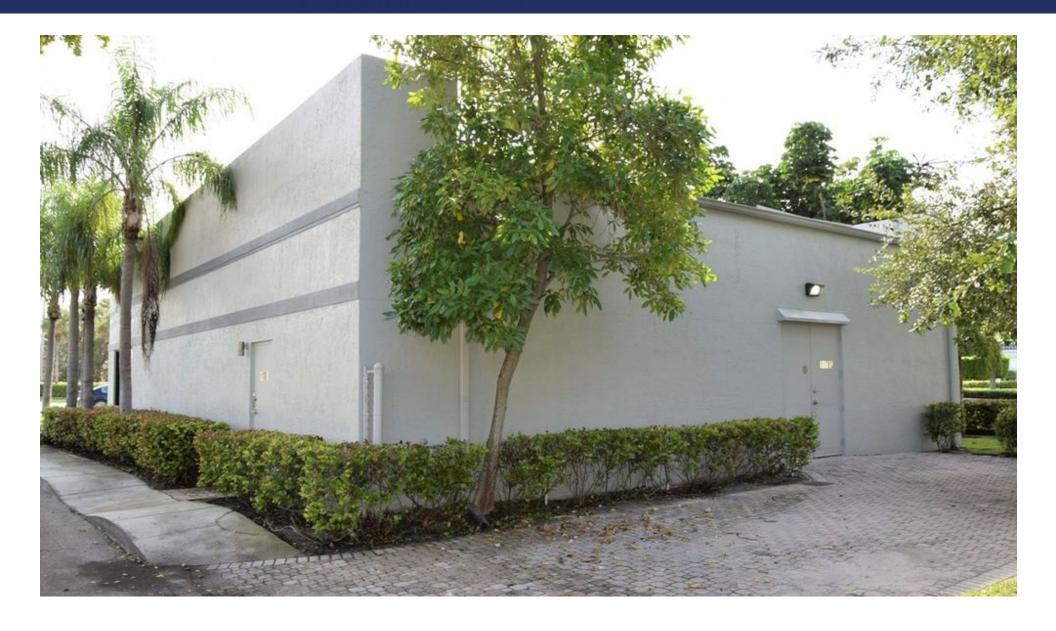

# 11785 U.S. Hwy One

#### PROPERTY OVERVIEW

Former Verizon Building.  $3,185 \pm SF$  freestanding retail building with frontage on U.S. Highway One. Open floor plan with small office/safe room, kitchen/break area, and two bathrooms.