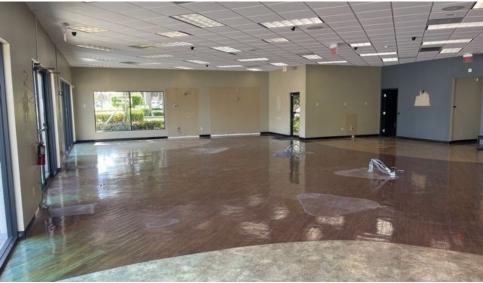

#### PROPERTY OVERVIEW

Former Verizon Building.  $3,185 \pm SF$  freestanding retail building with frontage on U.S. Highway One. Open floor plan with small office/safe room, kitchen/break area, and two bathrooms.