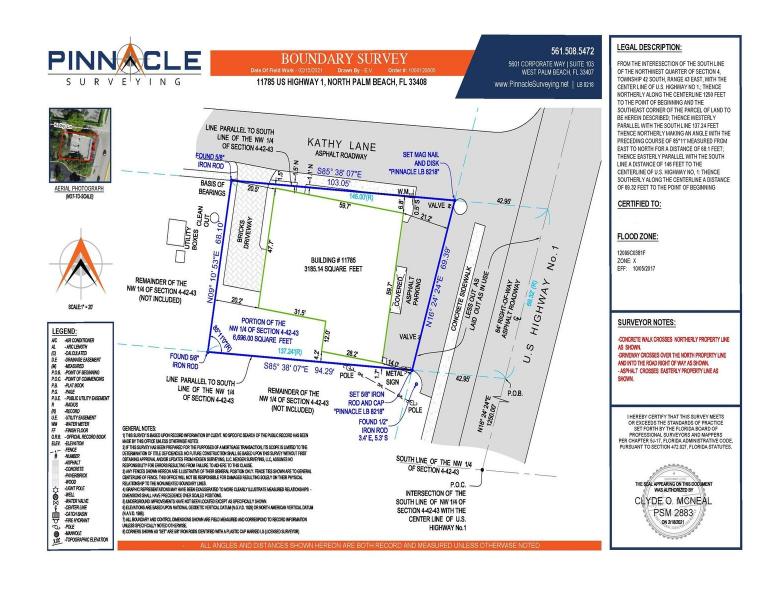

g retail building with frontage on U.S. Highway One. Open floor plan with small office/safe room, kitchen/break area, and two bathrooms.

#### **LOCATION OVERVIEW**

This property is 0.25± miles north of the PGA Blvd and US Highway One intersection, located on the west side of the road. Directly across the street from Shoppes at Oakbrook Square, a Publix and Stein Mart anchored shopping center.

| DEMOGRAPHICS      | 1 MILE   | 3 MILES  | 5 MILES  |
|-------------------|----------|----------|----------|
| Total Households  | 3,904    | 26,778   | 53,414   |
| Total Population  | 8,715    | 62,578   | 129,120  |
| Average HH Income | \$89,795 | \$73,298 | \$82,268 |

# 11785 U.S. Hwy One









# 11785 U.S. Hwy One









# 11785 U.S. Hwy One



## Parcel Outline



## Boundary Survey



# Retailer Map



## Location Maps





# Demographics Map



| POPULATION                            | 1 MILE              | 3 MILES               | 5 MILES               |
|---------------------------------------|---------------------|-----------------------|-----------------------|
| Total population                      | 8,715               | 62,578                | 129,120               |
| Median age                            | 45.3                | 42.7                  | 41.4                  |
| Median age (Male)                     | 45.6                | 42.1                  | 40.0                  |
| Median age (Female)                   | 44.4                | 42.8                  | 42.5                  |
|                                       |                     |