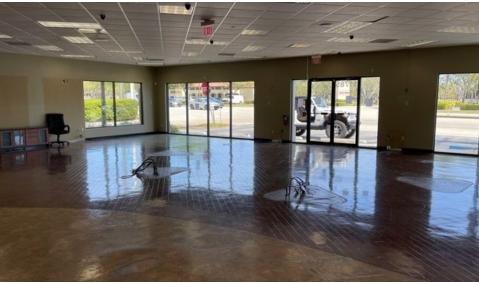

# 11785 U.S. Hwy One

#### PROPERTY OVERVIEW

Former Verizon Building.  $3,185 \pm SF$  freestanding retail building with frontage on U.S. Highway One. Open floor plan with small office/safe room, kitchen/break area, and two bathrooms.