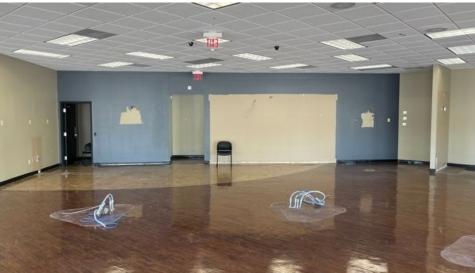

#### PROPERTY OVERVIEW

Former Verizon Building.  $3,185 \pm SF$  freestanding retail building with frontage on U.S. Highway One. Open floor plan with small office/safe room, kitchen/break area, and two bathrooms.

# 11785 U.S. Hwy One