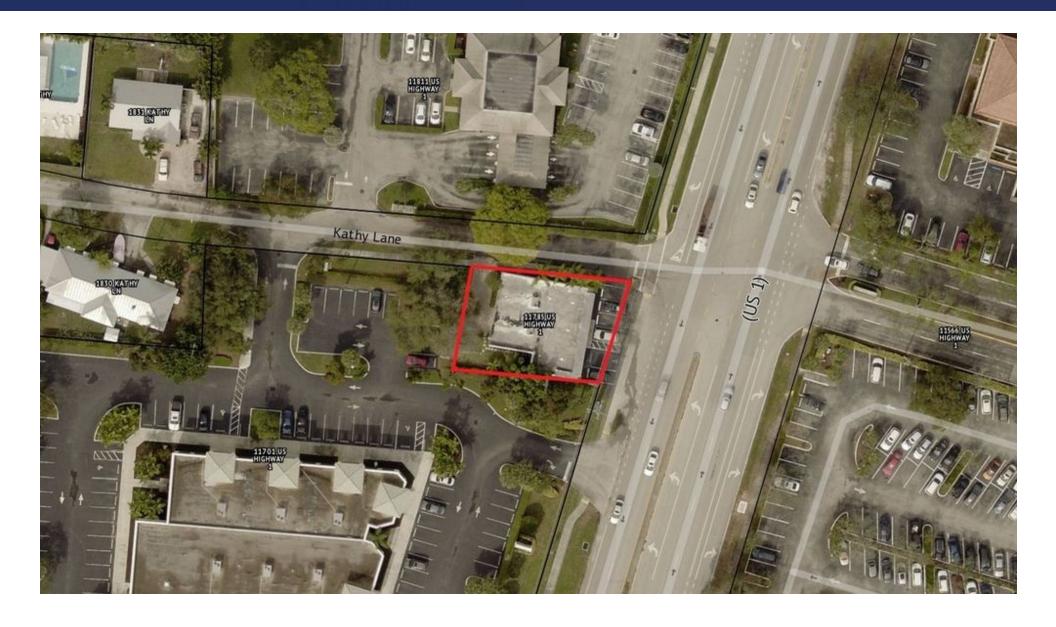

5 \pm SF$  freestanding retail building with frontage on U.S. Highway One. Open floor plan with small office/safe room, kitchen/break area, and two bathrooms.

#### **LOCATION OVERVIEW**

This property is 0.25± miles north of the PGA Blvd and US Highway One intersection, located on the west side of the road. Directly across the street from Shoppes at Oakbrook Square, a Publix and Stein Mart anchored shopping center.

| DEMOGRAPHICS      | 1 MILE   | 3 MILES  | 5 MILES  |
|-------------------|----------|----------|----------|
| Total Households  | 3,904    | 26,778   | 53,414   |
| Total Population  | 8,715    | 62,578   | 129,120  |
| Average HH Income | \$89,795 | \$73,298 | \$82,268 |

# 11785 U.S. Hwy One









# 11785 U.S. Hwy One









# 11785 U.S. Hwy One



## Parcel Outline



## Boundary Survey



# Retailer Map



## Location Maps





# Demographics Map



| POPULATION                            | 1 MILE              | 3 MILES               | 5 MILES               |
|---------------------------------------|---------------------|-----------------------|-----------------------|
| Total population                      | 8,715               | 62,578                | 129,120               |
| Median age                            | 45.3                | 42.7                  | 41.4                  |
| Median age (Male)                     | 45.6                | 42.1                  | 40.0                  |
| Median age (Female)                   | 44.4                | 42.8                  | 42.5                  |
|                                       |