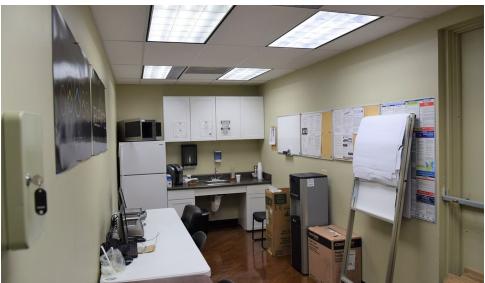

#### PROPERTY OVERVIEW

Former Verizon Building.  $3,185 \pm SF$  freestanding retail building with frontage on U.S. Highway One. Open floor plan with small office/safe room, kitchen/break area, and two bathrooms.

# 11785 U.S. Hwy One