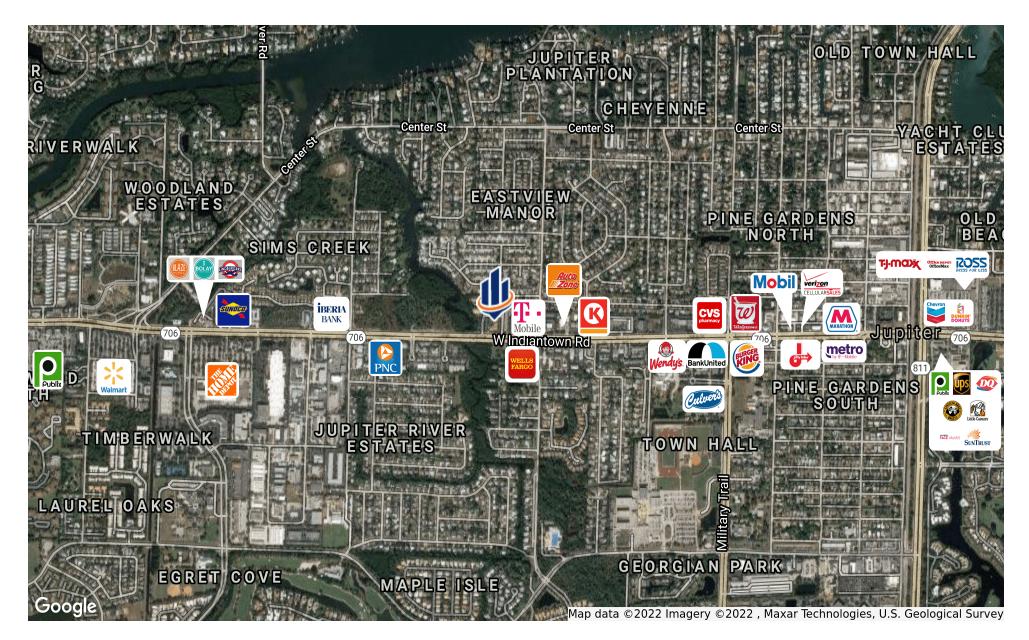

## LOCATION OVERVIEW

Two office condos located  $0.50\pm$  mile west of Military Trail on the north side of Indiantown Road. Easy access to U.S. One, I-95, and Florida's Turnpike.

ROB HAMMAN

O: 561.340.0865 | C: 561.346.2310 robert.hamman@svn.com

46,000/day

\* Demographic data derived from 2020 ACS - US Census

**ROB HAMMAN** O: 561.340.0865 | C: 561.346.2310 robert.hamman@svn.com