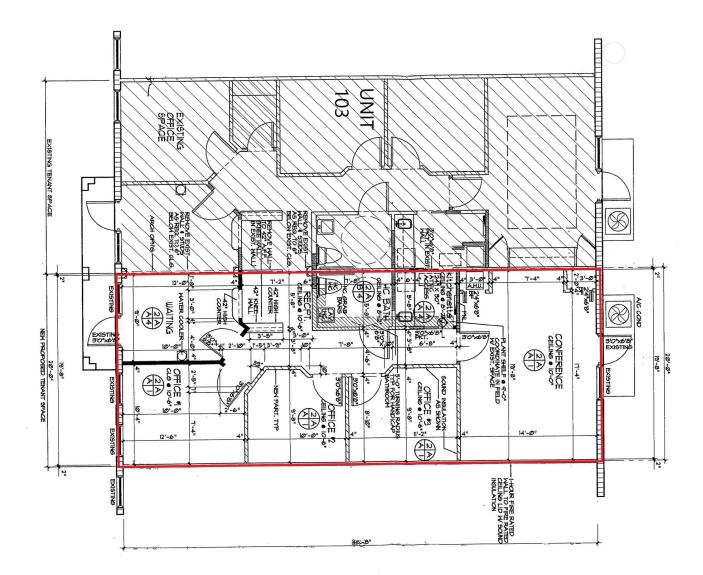

## **PROPERTY OVERVIEW**

1,946± SF of beautifully laid-out, professional office space with high-end finishes. Suite 103 has four offices, a large conference room, kitchenette, bathroom, and large storage closet. Suite 104 is zoned for medical use. This suite contains three offices, a large conference room, kitchenette, and handicap bathroom. Quarterly condo association fees are \$1,943.00.

# **BUILDING INFORMATION**

| В         |
|-----------|
| Single    |
| 9-10± ft  |
| 2004      |
| 1,946± SF |
| Existing  |
| Good      |
| Νο        |
|           |