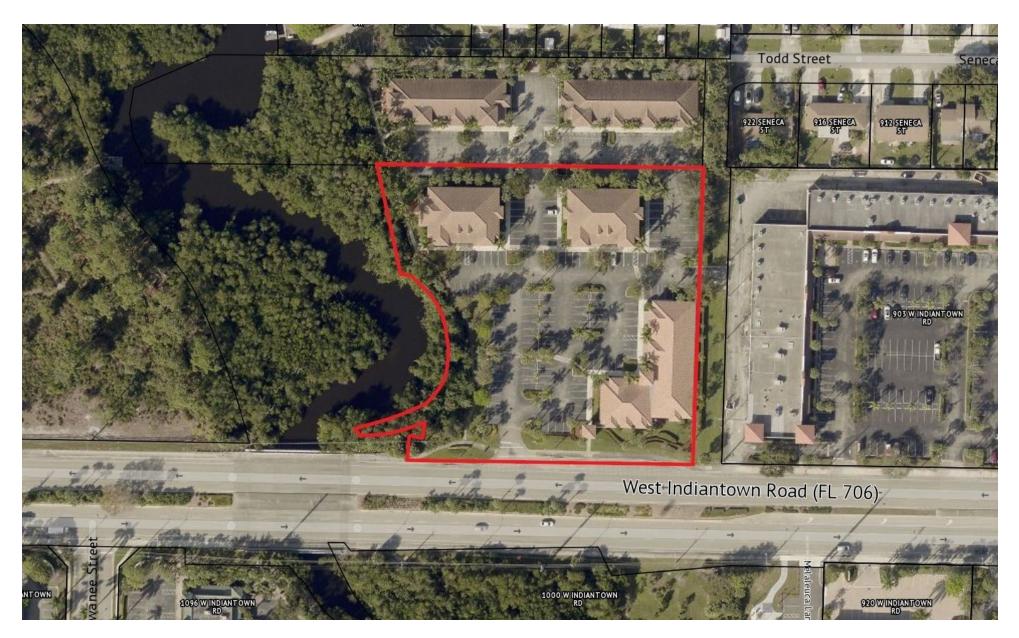

## LOCATION OVERVIEW

Two office condos located  $0.50\pm$  mile west of Military Trail on the north side of Indiantown Road. Easy access to U.S. One, I-95, and Florida's Turnpike.

ROB HAMMAN

O: 561.340.0865 | C: 561.346.2310 robert.hamman@svn.com