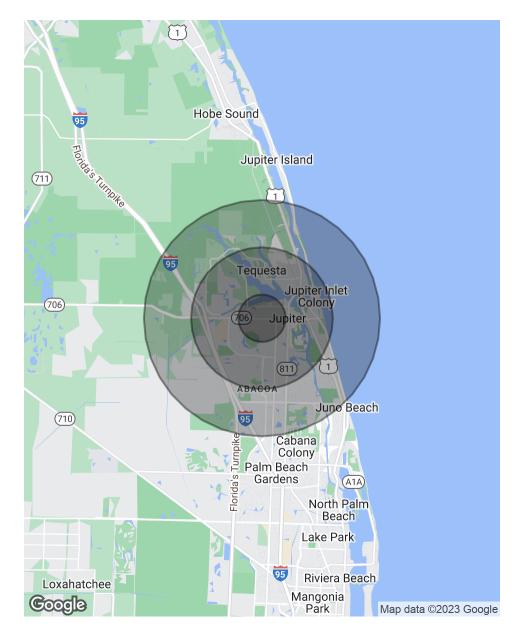

## SVN | COMMERCIAL PARTNERS 12

| POPULATION                              | 1 MILE                   | 3 MILES       | 5 MILES                    |
|-----------------------------------------|--------------------------|---------------|----------------------------|
| TOTAL POPULATION                        | 11,078                   | 63,383        | 95,264                     |
| AVERAGE AGE                             | 37.3                     | 42.1          | 44.5                       |
| AVERAGE AGE (MALE)                      | 37.0                     | 42.0          | 44.6                       |
| AVERAGE AGE (FEMALE)                    | 36.5                     | 42.2          | 44.4                       |
|                                         |                          |               |                            |
|                                         |                          |               |                            |
| HOUSEHOLDS & INCOME                     | 1 MILE                   | 3 MILES       | 5 MILES                    |
| HOUSEHOLDS & INCOME<br>TOTAL HOUSEHOLDS | <b>1 MILE</b><br>4,072   |               |                            |
|                                         |                          |               |                            |
| TOTAL HOUSEHOLDS                        | 4,072                    | 25,379<br>2.5 | 39,037                     |
| TOTAL HOUSEHOLDS<br># OF PERSONS PER HH | 4,072<br>2.7<br>\$78,310 | 25,379<br>2.5 | 39,037<br>2.4<br>\$106,387 |

46,000/day

\* Demographic data derived from 2020 ACS - US Census

**ROB HAMMAN** O: 561.340.0865 | C: 561.346.2310 robert.hamman@svn.com