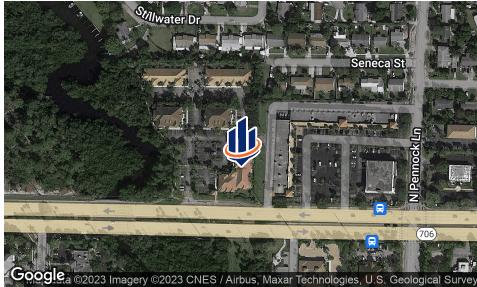

## LOCATION OVERVIEW

Two office condos located  $0.50\pm$  mile west of Military Trail on the north side of Indiantown Road. Easy access to U.S. One, I-95, and Florida's Turnpike.

ROB HAMMAN

O: 561.340.0865 | C: 561.346.2310 robert.hamman@svn.com