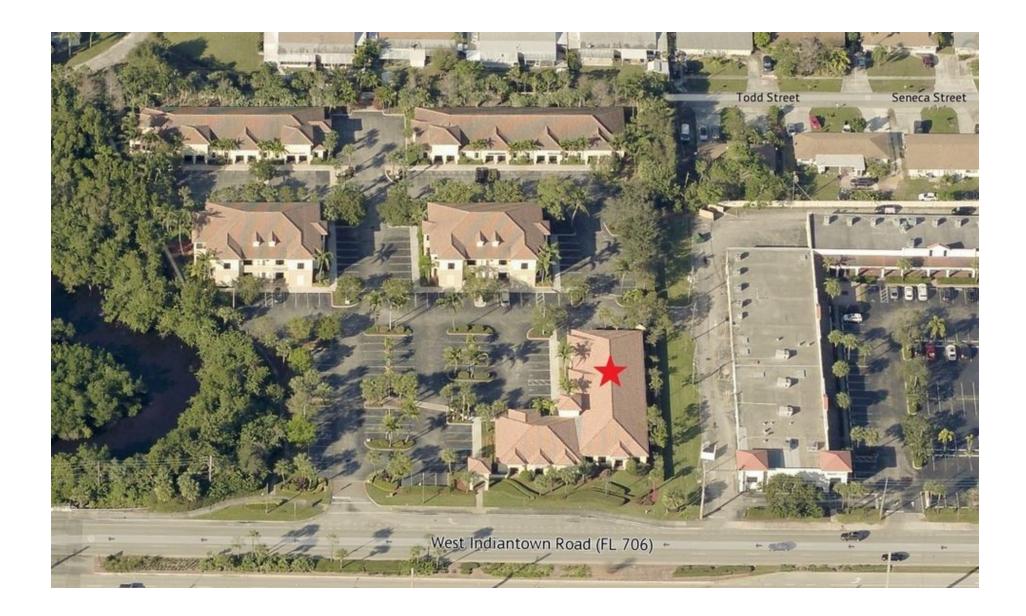

## LOCATION OVERVIEW

Two office condos located  $0.50\pm$  mile west of Military Trail on the north side of Indiantown Road. Easy access to U.S. One, I-95, and Florida's Turnpike.

ROB HAMMAN

O: 561.340.0865 | C: 561.346.2310 robert.hamman@svn.com