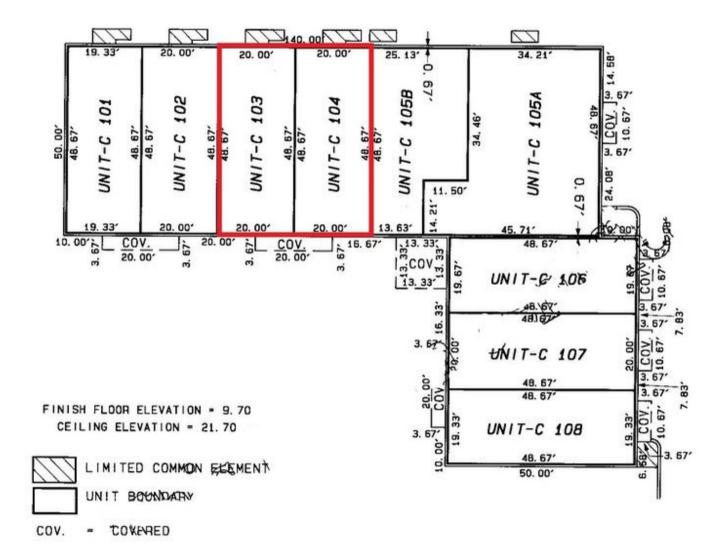

## **OFFERING SUMMARY**

| CONDO SIZE:      | 1,946± SF           |  |
|------------------|---------------------|--|
| YEAR BUILT:      | 2004                |  |
| UNIT 103 ZONING: | Professional Office |  |
| UNIT 104 ZONING: | Office/Medical      |  |
| TRAFFIC COUNT:   | 46,000 [2019]       |  |
| APN 1:           | 30424102530031030   |  |
| APN 2:           | 30424102530031040   |  |

## **PROPERTY OVERVIEW**

1,946± SF of beautifully laid-out, professional office space with high-end finishes. Suite 103 has four offices, a large conference room, kitchenette, bathroom, and large storage closet. Suite 104 is zoned for medical use. This suite contains three offices, a large conference room, kitchenette, and handicap bathroom. Quarterly condo association fees are \$1,943.00.

# **BUILDING INFORMATION**

| В         |
|-----------|
| Single    |
| 9-10± ft  |
| 2004      |
| 1,946± SF |
| Existing  |
| Good      |
| Νο        |
|           |