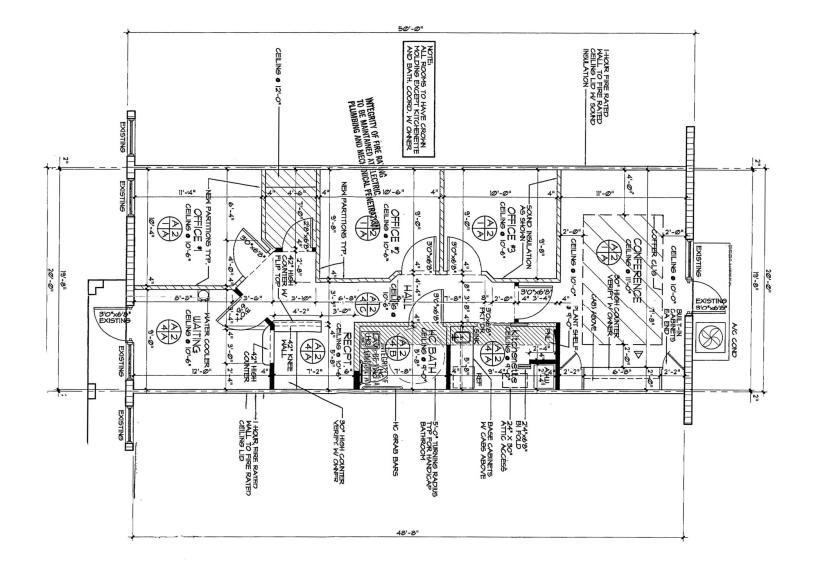

## **PROPERTY OVERVIEW**

1,946± SF of beautifully laid-out, professional office space with high-end finishes. Suite 103 has four offices, a large conference room, kitchenette, bathroom, and large storage closet. Suite 104 is zoned for medical use. This suite contains three offices, a large conference room, kitchenette, and handicap bathroom. Quarterly condo association fees are \$1,943.00.

# **BUILDING INFORMATION**

| В         |
|-----------|
| Single    |
| 9-10± ft  |
| 2004      |
| 1,946± SF |
| Existing  |
| Good      |
| Νο        |
|           |