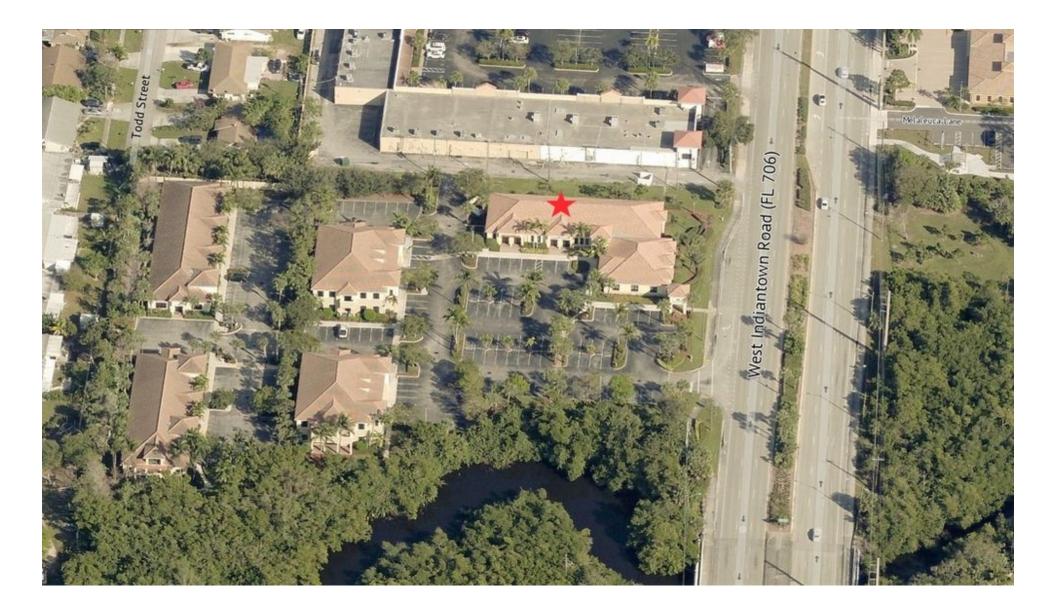

## LOCATION OVERVIEW

Two office condos located  $0.50\pm$  mile west of Military Trail on the north side of Indiantown Road. Easy access to U.S. One, I-95, and Florida's Turnpike.

ROB HAMMAN

O: 561.340.0865 | C: 561.346.2310 robert.hamman@svn.com