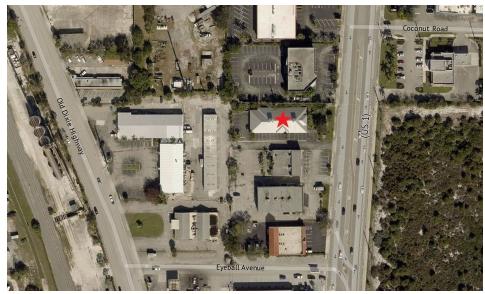

# LOCATION OVERVIEW

This property is located 0.25± miles north of the U.S. 1 & N. Alt. A1A intersection. Easy access to prestigious Jupiter Island, Jupiter Inlet Village, Harbourside Place, and Indiantown Rd, the main east-west corridor for Jupiter.