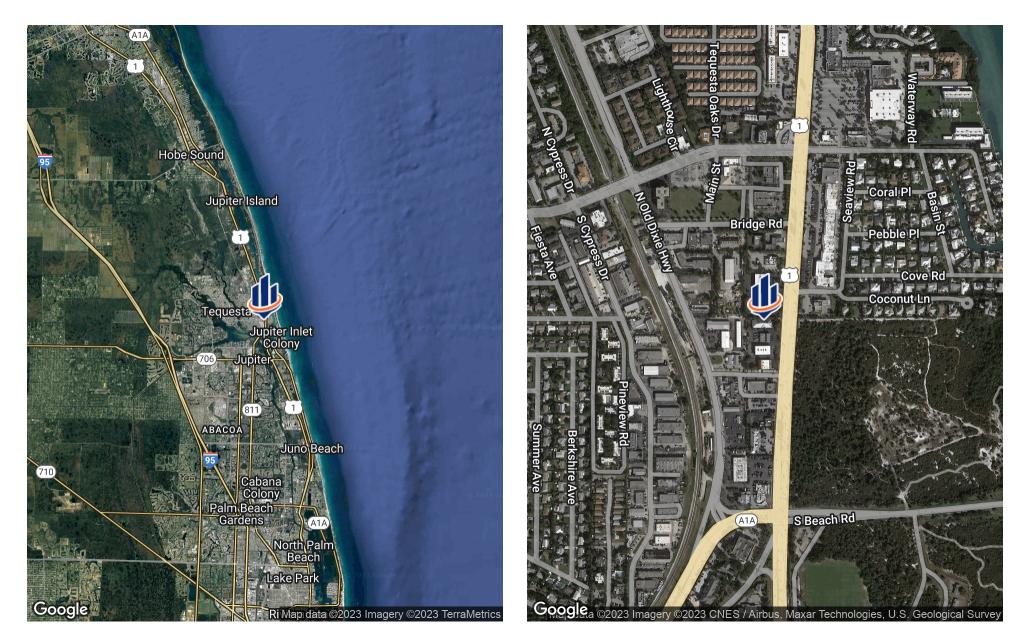

# LOCATION OVERVIEW

This property is located 0.25± miles north of the U.S. 1 & N. Alt. A1A intersection. Easy access to prestigious Jupiter Island, Jupiter Inlet Village, Harbourside Place, and Indiantown Rd, the main east-west corridor for Jupiter.