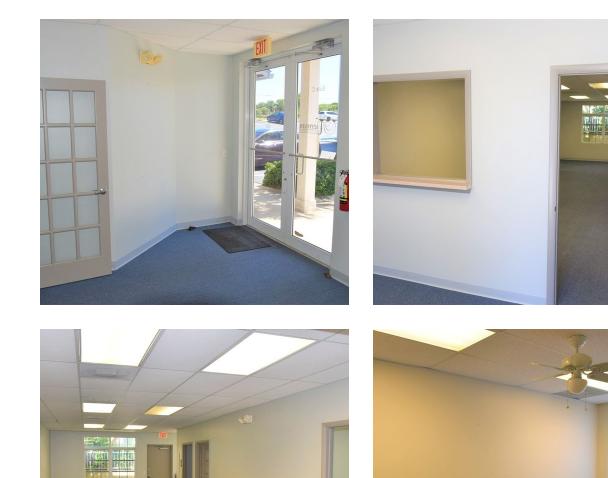

## **PROPERTY OVERVIEW**

 $1,163 \pm$  SF office with a waiting room, reception area, multiple private offices, private bathroom (ADA compliant), and a kitchen. Large monument sign available.