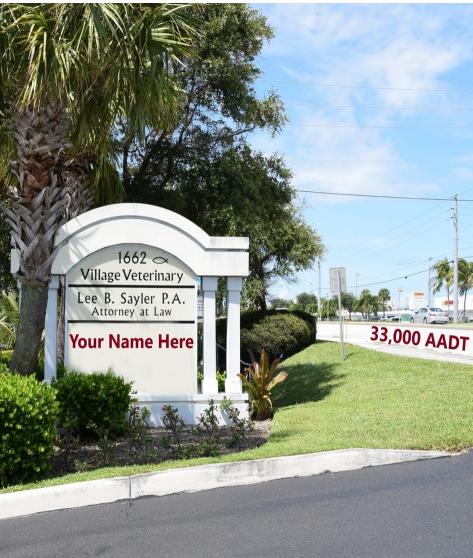

### **OFFERING SUMMARY**

| AVAILABLE SF:  | 1,163± SF [Suite C] |
|----------------|---------------------|
| LEASE RATE:    | \$21.00 SF/yr       |
| LEASE TYPE:    | Gross               |
| TRAFFIC COUNT: | 33,000 [2019]       |
| YEAR BUILT:    | 2004                |
| ZONING:        | Office [NO Medical] |
| APN:           | 30434031360000050   |

## **PROPERTY OVERVIEW**

 $1,163 \pm$  SF office with a waiting room, reception area, multiple private offices, private bathroom (ADA compliant), and a kitchen. Large monument sign available.