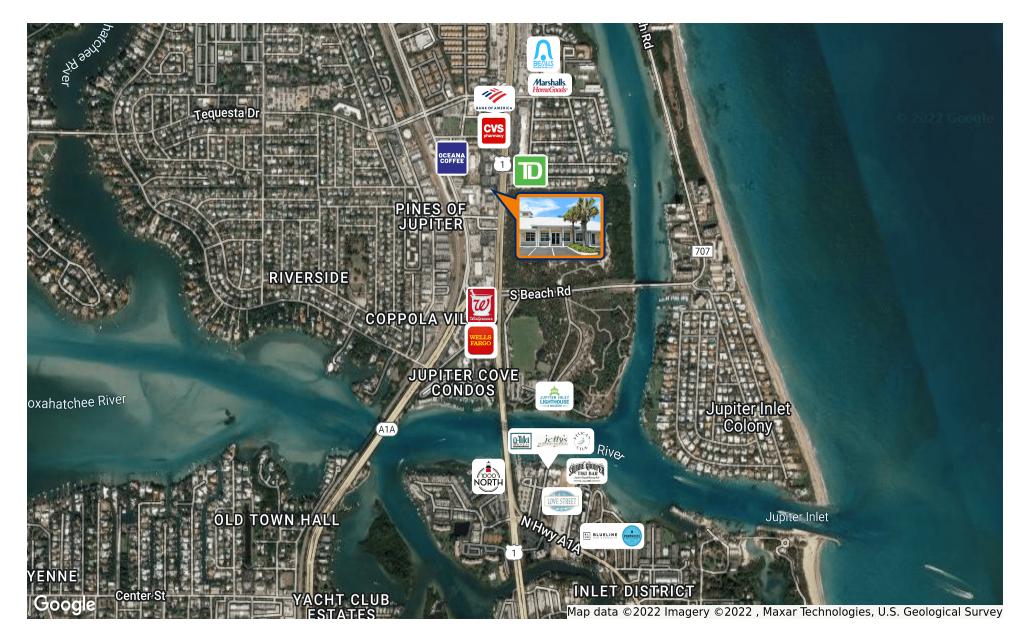

# LOCATION OVERVIEW

This property is located 0.25± miles north of the U.S. 1 & N. Alt. A1A intersection. Easy access to prestigious Jupiter Island, Jupiter Inlet Village, Harbourside Place, and Indiantown Rd, the main east-west corridor for Jupiter.