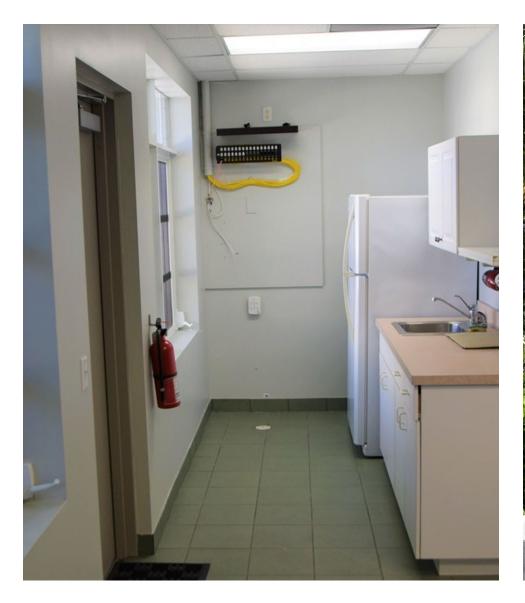

## **PROPERTY OVERVIEW**

 $1,163 \pm$  SF office with a waiting room, reception area, multiple private offices, private bathroom (ADA compliant), and a kitchen. Large monument sign available.