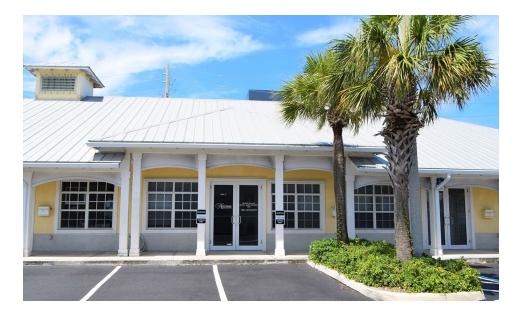

## **PROPERTY OVERVIEW**

 $1,163 \pm$  SF office with a waiting room, reception area, multiple private offices, private bathroom (ADA compliant), and a kitchen. Large monument sign available.

### **OFFERING SUMMARY**

| AVAILABLE SF:  | 1,163± SF [Suite C] |
|----------------|---------------------|
| LEASE RATE:    | \$21.00 SF/yr       |
| LEASE TYPE:    | Gross               |
| TRAFFIC COUNT: | 33,000 [2019]       |
| YEAR BUILT:    | 2004                |
| ZONING:        | Office [NO Medical] |
| APN:           | 30434031360000050   |