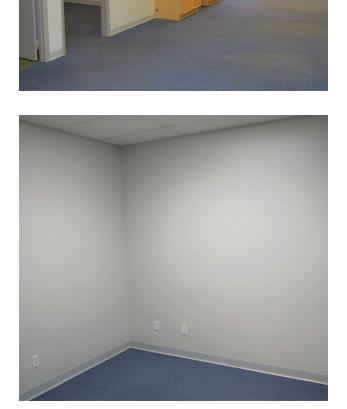

## **PROPERTY OVERVIEW**

 $1,163 \pm$  SF office with a waiting room, reception area, multiple private offices, private bathroom (ADA compliant), and a kitchen. Large monument sign available.