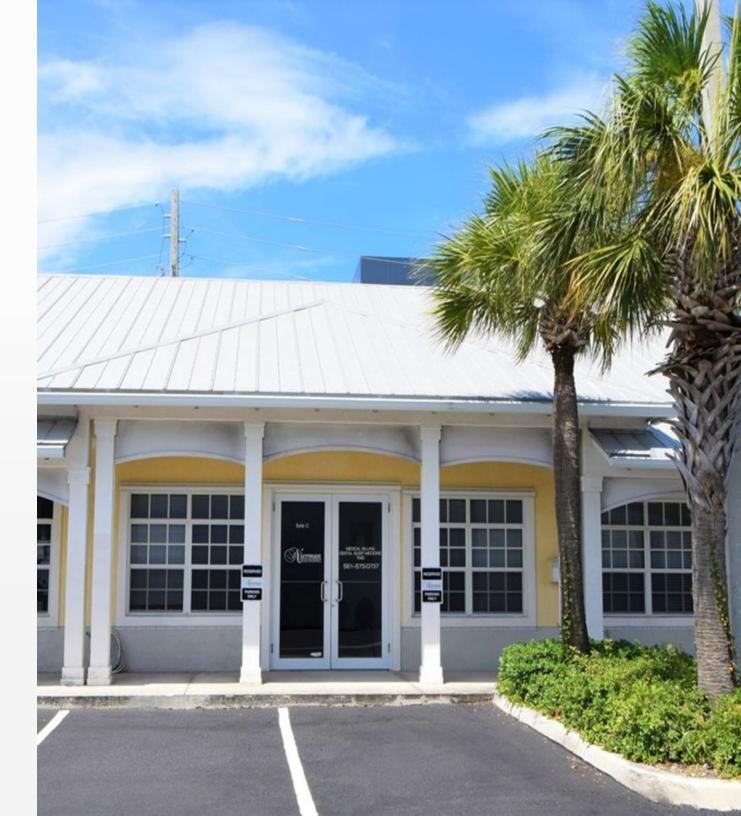

## **PROPERTY OVERVIEW**

 $1,163 \pm$  SF office with a waiting room, reception area, multiple private offices, private bathroom (ADA compliant), and a kitchen. Large monument sign available.

### **OFFERING SUMMARY**

| AVAILABLE SF:  | 1,163± SF [Suite C] |
|----------------|---------------------|
| LEASE RATE:    | \$21.00 SF/yr       |
| LEASE TYPE:    | Gross               |
| TRAFFIC COUNT: | 33,000 [2019]       |
| YEAR BUILT:    | 2004                |
| ZONING:        | Office [NO Medical] |
| APN:           | 30434031360000050   |