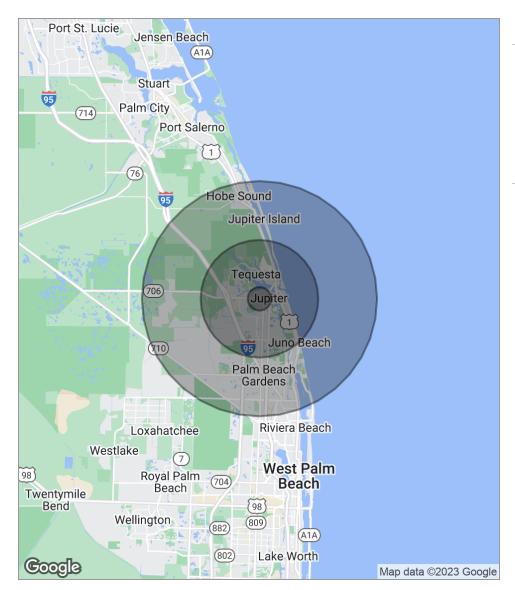

e 2

## 800 W. Indiantown Road



#### 800 W. INDIANTOWN ROAD JUPITER, FL 33458

#### SVN | Commercial Partners | Page 3

### 800 W. Indiantown Road



#### 800 W. INDIANTOWN ROAD JUPITER, FL 33458

#### SVN | Commercial Partners | Page 4

### Interior Photos



#### 800 W. INDIANTOWN ROAD JUPITER, FL 33458

#### SVN | Commercial Partners | Page 5

### Interior Photos



#### 800 W. INDIANTOWN ROAD JUPITER, FL 33458

#### SVN | Commercial Partners | Page 6

### Floor Plan



#### SVN | Commercial Partners | Page 7

800 W. INDIANTOWN ROAD JUPITER, FL 33458

## Location Map



#### 800 W. INDIANTOWN ROAD JUPITER, FL 33458

#### SVN | Commercial Partners | Page 8

### Retailer Map



#### 800 W. INDIANTOWN ROAD JUPITER, FL 33458

#### SVN | Commercial Partners | Page 9

### Demographics Map



| POPULATION                              | 1 MILE              | 5 MILES               | 10 MILES                  |
|-----------------------------------------|---------------------|-----------------------|---------------------------|
| Total population                        | 7,113               | 92,809                | 201,279                   |
| Median age                              | 42.6                | 44.5                  | 45.3                      |
| Median age (Male)                       | 42.4                | 44.5                  | 45.3                      |
| Median age (Female)                     | 42.4                | 44.6                  | 45.3                      |
|                                         |                     |                       |