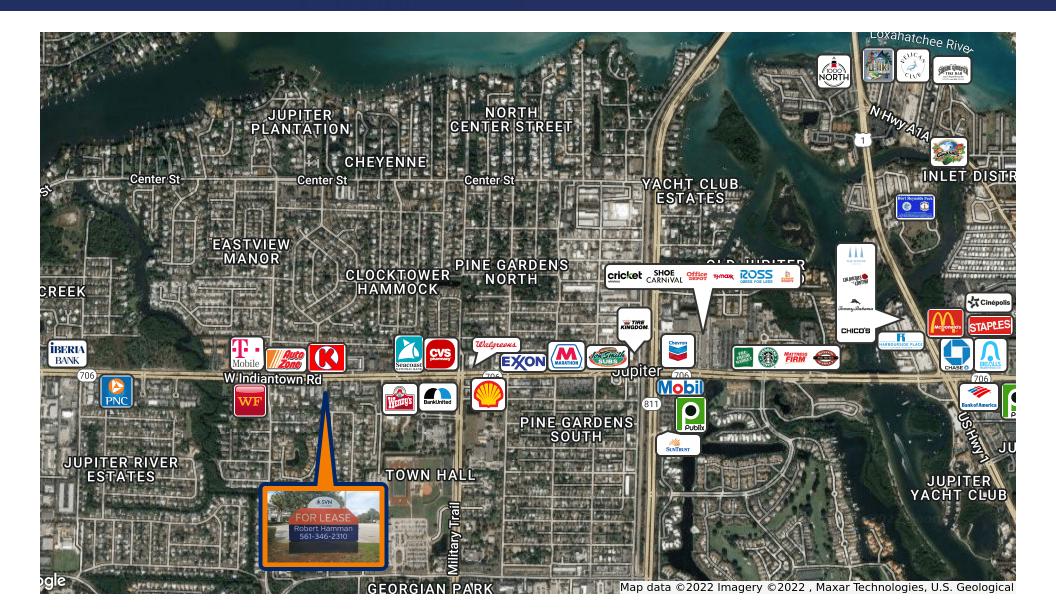

U.S. One and Military Trail

#### 800 W. INDIANTOWN ROAD JUPITER, FL 33458

#### SVN | Commercial Partners | Page 2

## 800 W. Indiantown Road



#### 800 W. INDIANTOWN ROAD JUPITER, FL 33458

#### SVN | Commercial Partners | Page 3

### 800 W. Indiantown Road



#### 800 W. INDIANTOWN ROAD JUPITER, FL 33458

#### SVN | Commercial Partners | Page 4

### Interior Photos



#### 800 W. INDIANTOWN ROAD JUPITER, FL 33458

#### SVN | Commercial Partners | Page 5

### Interior Photos



#### 800 W. INDIANTOWN ROAD JUPITER, FL 33458

#### SVN | Commercial Partners | Page 6

### Floor Plan



#### SVN | Commercial Partners | Page 7

800 W. INDIANTOWN ROAD JUPITER, FL 33458

## Location Map



#### 800 W. INDIANTOWN ROAD JUPITER, FL 33458

#### SVN | Commercial Partners | Page 8

### Retailer Map



#### 800 W. INDIANTOWN ROAD JUPITER, FL 33458

#### SVN | Commercial Partners | Page 9

### Demographics Map



| POPULATION                              | 1 MILE              | 5 MILES               | 10 MILES                  |
|-----------------------------------------|---------------------|-----------------------|---------------------------|
| Total population                        | 7,113               | 92,809                | 201,279                   |
| Median age                              | 42.6                | 44.5                  | 45.3                      |
| Median age (Male)                       | 42.4                | 44.5                  | 45.3                      |
| Median age (Female)                     | 42.4                | 44.6                  | 45.3