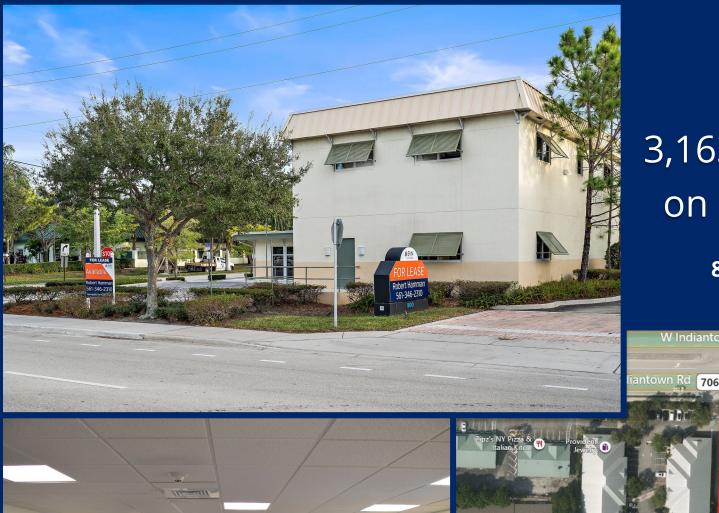

# 3,163± SF Office Space on Indiantown Road

### 800 W. Indiantown Road Jupiter

V Indiantown Rd

iba da d

SVN COMMERCIAL PARTNERS | 810 SATURN STREET, SUITE 24, JUPITER, FL 33477 | WWW.JUPITERCOMMERCIAL.US

### Lease Summary

| LEASING SUMMARY |                     | PROPERTY OVERVIEW                                                                                                                                                                                                                           |  |  |
|-----------------|---------------------|---------------------------------------------------------------------------------------------------------------------------------------------------------------------------------------------------------------------------------------------|--|--|
| Space Size:     | 3,163± SF           | 3,163± SF office space contains with two private offices, full kitchen and break room, workstation area, and two<br>bathrooms.                                                                                                              |  |  |
| Lease Rate:     | Inquire for Pricing | This building is completely updated, including the HVAC system, ADA bathrooms, sprinklers throughout, plumbing, thre phase electric, hurricane windows, and doors throughout, as well as a freight lift. Great visibility. Easy access. Clo |  |  |
| Lease Type:     | NNN                 | proximity to I-95, Florida's Turnpike and U.S. 1. High Traffic Count of $46,000 \pm (2019)$ .                                                                                                                                               |  |  |
| Year Renovated: | 2012                | PROPERTY HIGHLIGHTS                                                                                                                                                                                                                         |  |  |
|                 |                     | Second floor office space with private offices, kitchen/break room, open layout                                                                                                                                                             |  |  |
| Traffic Count:  | 46,000± (2019)      | New Roof - Upgraded Landscaping - Parking lot paved and striped                                                                                                                                                                             |  |  |
| Parking Spaces: | 39                  | • High Traffic Count of $46,000\pm$ with Incredible Exposure and Visibility                                                                                                                                                                 |  |  |
|                 |                     | Illuminating Monument and Building Signs Available                                                                                                                                                                                          |  |  |