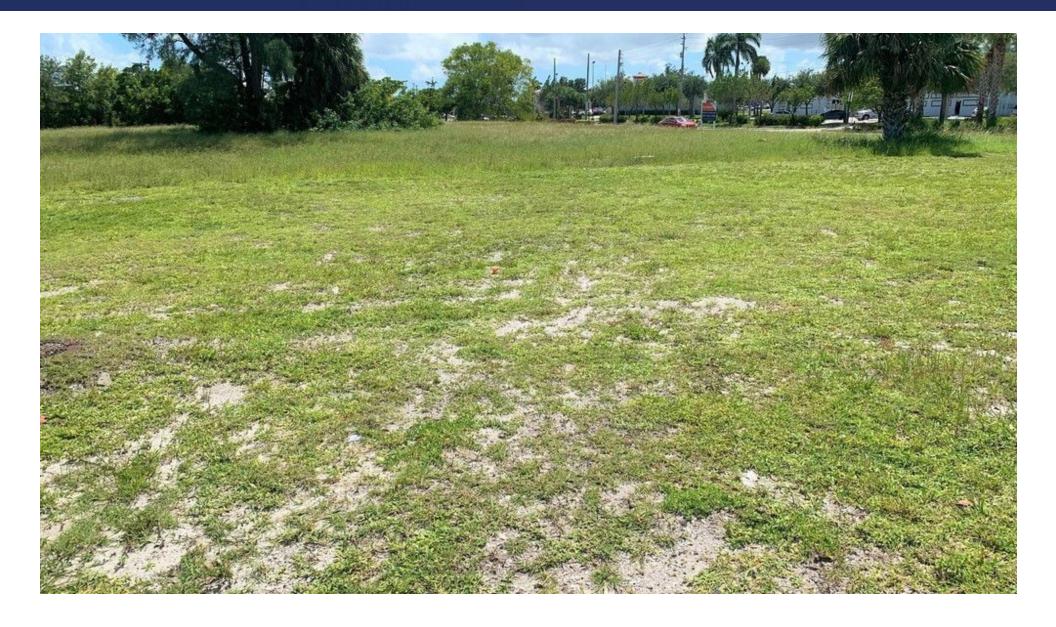

## Property Summary





#### **OFFERING SUMMARY**

Sale Price: \$499,900

Lot Size: 0.98± Acres

Zoning: C1-Business (Lake Park)

#### **PROPERTY OVERVIEW**

One acre parcel available for development on 10th Street in Lake Park. Permitted uses include office, bank, restaurant and more. This property is well positioned, with residential neighborhoods located to the east and south and two business corridors, Northlake Blvd and Congress Ave, located to the north and west. Easy access. Great visibility.

For zoning information, please visit: http://www.jupitercommercial.us/wp-content/uploads/C1-Zoning.pdf

### **PROPERTY HIGHLIGHTS**

- 200± feet of frontage on 10th Street
- Close proximity to Northlake Blvd
- Easy access and visibility
- Multiple uses permitted

## 10th Street Land



## 10th Street Land



### Aerial View



### Survey



# Retailer Map



## Location Maps





# Demographics Map



| POPULATION                            | 1 MILE              | 3 MILES               | 5 MILES               |
|---------------------------------------|---------------------|-----------------------|-----------------------|
| Total population                      | 15,079              | 78,963                | 157,968               |
| Median age                            | 35.6                | 40.6                  | 40.9                  |
| Median age (Male)                     | 35.3                | 39.6                  | 39.5                  |
| Median age (Female)                   | 34.5                | 41.1                  | 42.0                  |
|