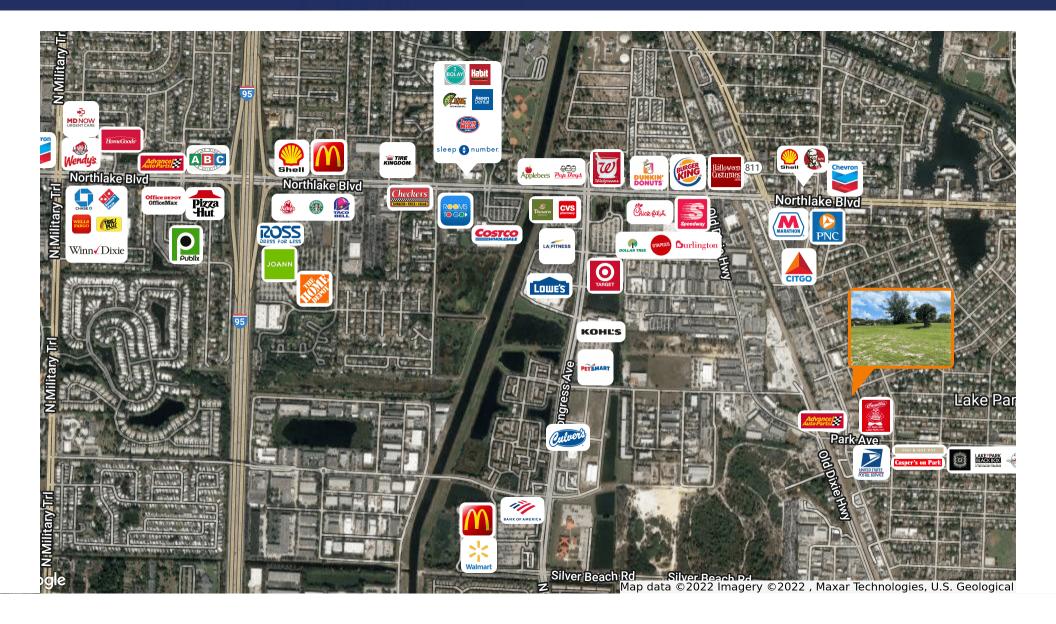

499,900

Lot Size: 0.98± Acres

Zoning: C1-Business (Lake Park)

#### **PROPERTY OVERVIEW**

One acre parcel available for development on 10th Street in Lake Park. Permitted uses include office, bank, restaurant and more. This property is well positioned, with residential neighborhoods located to the east and south and two business corridors, Northlake Blvd and Congress Ave, located to the north and west. Easy access. Great visibility.

For zoning information, please visit: http://www.jupitercommercial.us/wp-content/uploads/C1-Zoning.pdf

### **PROPERTY HIGHLIGHTS**

- 200± feet of frontage on 10th Street
- Close proximity to Northlake Blvd
- Easy access and visibility
- Multiple uses permitted

## 10th Street Land



## 10th Street Land



### Aerial View



### Survey



# Retailer Map



## Location Maps





# Demographics Map



| POPULATION                            | 1 MILE              | 3 MILES               | 5 MILES               |
|---------------------------------------|---------------------|-----------------------|-----------------------|
| Total population                      | 15,079              | 78,963                | 157,968               |
| Median age                            | 35.6                | 40.6                  | 40.9                  |
| Median age (Male)                     | 35.3                | 39.6                  | 39.5                  |
| Median age (Female)                   | 34.5                | 41.1                  | 42.0                  |
|                                       |                     |