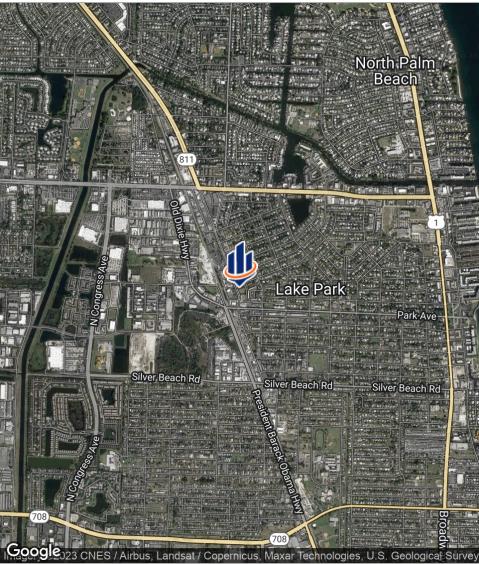

8± Acres

Zoning: C1-Business (Lake Park)

#### **PROPERTY OVERVIEW**

One acre parcel available for development on 10th Street in Lake Park. Permitted uses include office, bank, restaurant and more. This property is well positioned, with residential neighborhoods located to the east and south and two business corridors, Northlake Blvd and Congress Ave, located to the north and west. Easy access. Great visibility.

For zoning information, please visit: http://www.jupitercommercial.us/wp-content/uploads/C1-Zoning.pdf

### **PROPERTY HIGHLIGHTS**

- 200± feet of frontage on 10th Street
- Close proximity to Northlake Blvd
- Easy access and visibility
- Multiple uses permitted

## 10th Street Land



## 10th Street Land



### Aerial View



### Survey



# Retailer Map



## Location Maps





# Demographics Map



| POPULATION                            | 1 MILE              | 3 MILES               | 5 MILES               |
|---------------------------------------|---------------------|-----------------------|-----------------------|
| Total population                      | 15,079              | 78,963                | 157,968               |
| Median age                            | 35.6                | 40.6                  | 40.9                  |
| Median age (Male)                     | 35.3                | 39.6                  | 39.5                  |
| Median age (Female)                   | 34.5                | 41.1                  | 42.0                  |
|                                       |                     |                       |