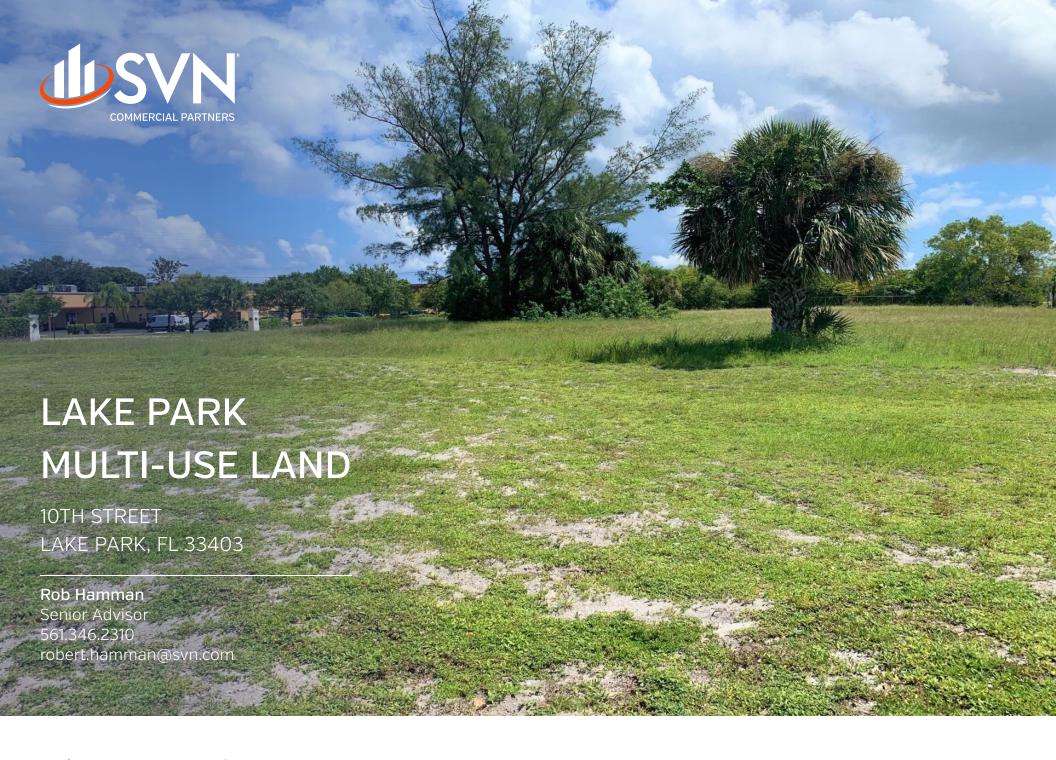

## 10th Street Land

#### **PROPERTY OVERVIEW**

One acre parcel available for development on 10th Street in Lake Park. Permitted uses include office, bank, restaurant and more. This property is well positioned, with residential neighborhoods located to the east and south and two business corridors, Northlake Blvd and Congress Ave, located to the north and west. Easy access. Great visibility.