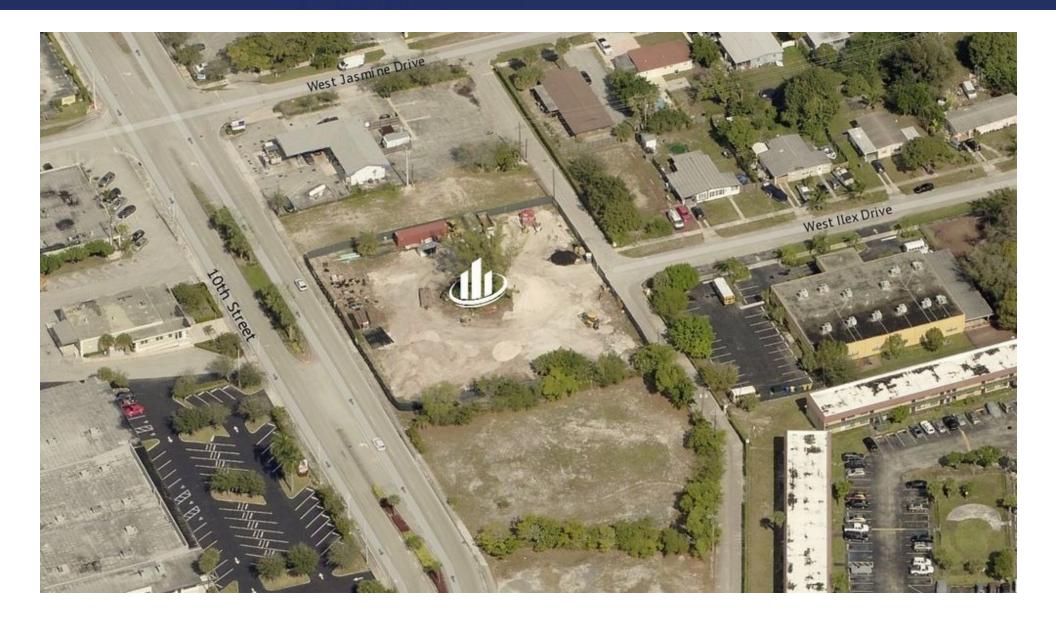

FERING SUMMARY**

Sale Price: \$499,900

Lot Size: 0.98± Acres

Zoning: C1-Business (Lake Park)

#### **PROPERTY OVERVIEW**

One acre parcel available for development on 10th Street in Lake Park. Permitted uses include office, bank, restaurant and more. This property is well positioned, with residential neighborhoods located to the east and south and two business corridors, Northlake Blvd and Congress Ave, located to the north and west. Easy access. Great visibility.

For zoning information, please visit: http://www.jupitercommercial.us/wp-content/uploads/C1-Zoning.pdf

### **PROPERTY HIGHLIGHTS**

- 200± feet of frontage on 10th Street
- Close proximity to Northlake Blvd
- Easy access and visibility
- Multiple uses permitted

## 10th Street Land



## 10th Street Land



### Aerial View



### Survey



# Retailer Map



## Location Maps





# Demographics Map



| POPULATION                            | 1 MILE              | 3 MILES               | 5 MILES               |
|---------------------------------------|---------------------|-----------------------|-----------------------|
| Total population                      | 15,079              | 78,963                | 157,968               |
| Median age                            | 35.6                | 40.6                  | 40.9                  |
| Median age (Male)                     | 35.3                | 39.6                  | 39.5                  |
| Median age (Female)                   | 34.5                | 41.1                  | 42.0                  |
|                                       |