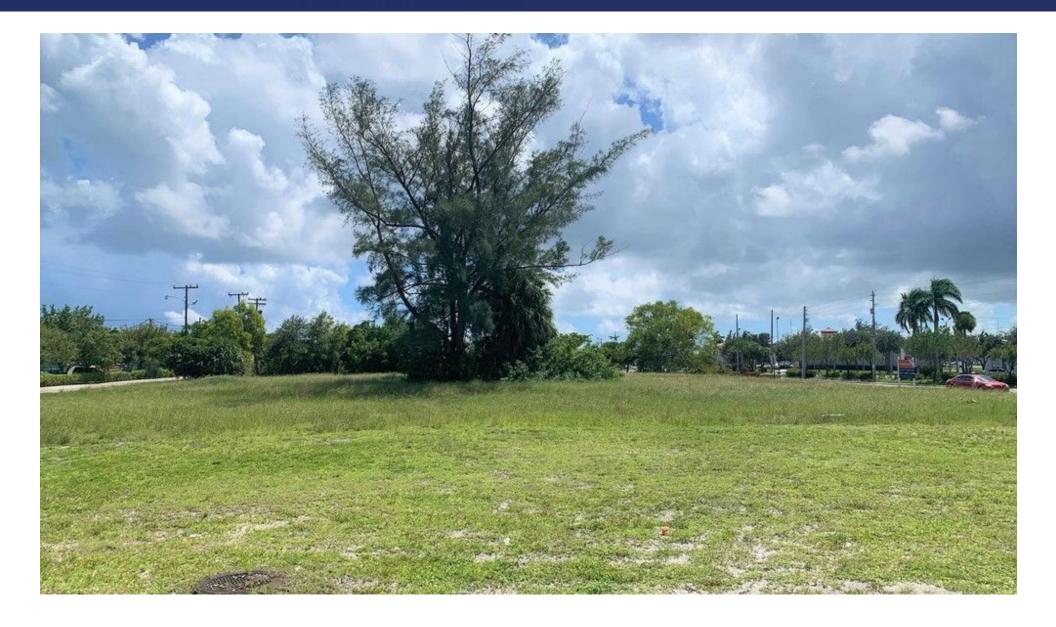

#### **PROPERTY OVERVIEW**

One acre parcel available for development on 10th Street in Lake Park. Permitted uses include office, bank, restaurant and more. This property is well positioned, with residential neighborhoods located to the east and south and two business corridors, Northlake Blvd and Congress Ave, located to the north and west. Easy access. Great visibility.

### **PROPERTY HIGHLIGHTS**

- 200± feet of frontage on 10th Street
- Close proximity to Northlake Blvd
- Easy access and visibility
- Multiple uses permitted