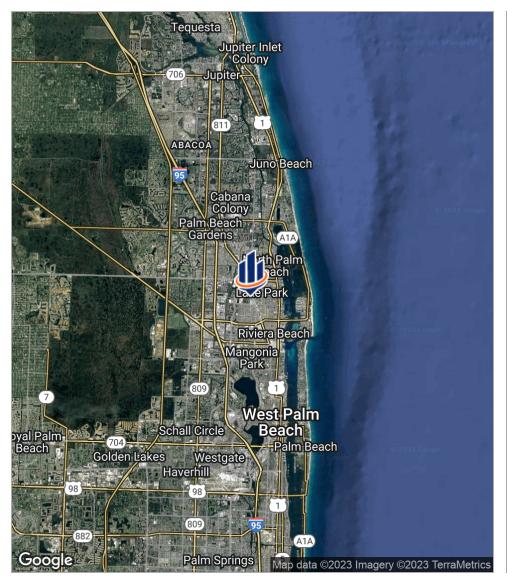

### Aerial View

#### **PROPERTY OVERVIEW**

One acre parcel available for development on 10th Street in Lake Park. Permitted uses include office, bank, restaurant and more. This property is well positioned, with residential neighborhoods located to the east and south and two business corridors, Northlake Blvd and Congress Ave, located to the north and west. Easy access. Great visibility.