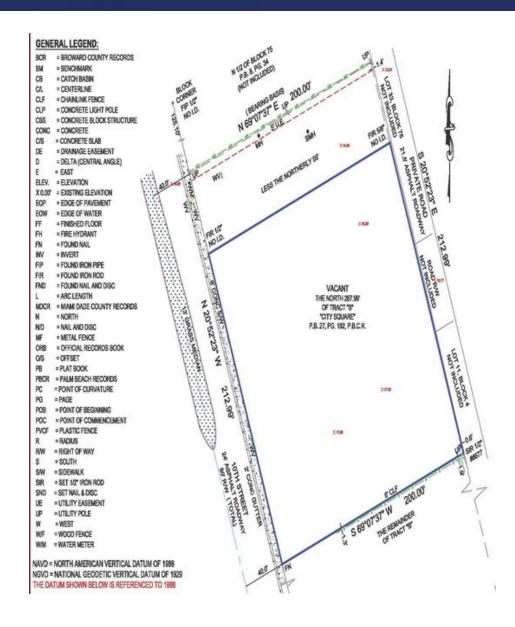

**

Sale Price: \$499,900

Lot Size: 0.98± Acres

Zoning: C1-Business (Lake Park)

#### **PROPERTY OVERVIEW**

One acre parcel available for development on 10th Street in Lake Park. Permitted uses include office, bank, restaurant and more. This property is well positioned, with residential neighborhoods located to the east and south and two business corridors, Northlake Blvd and Congress Ave, located to the north and west. Easy access. Great visibility.

For zoning information, please visit: http://www.jupitercommercial.us/wp-content/uploads/C1-Zoning.pdf

### **PROPERTY HIGHLIGHTS**

- 200± feet of frontage on 10th Street
- Close proximity to Northlake Blvd
- Easy access and visibility
- Multiple uses permitted

## 10th Street Land



## 10th Street Land



### Aerial View



### Survey



# Retailer Map



## Location Maps





# Demographics Map



| POPULATION                            | 1 MILE              | 3 MILES               | 5 MILES               |
|---------------------------------------|---------------------|-----------------------|-----------------------|
| Total population                      | 15,079              | 78,963                | 157,968               |
| Median age                            | 35.6                | 40.6                  | 40.9                  |
| Median age (Male)                     | 35.3                | 39.6                  | 39.5                  |
| Median age (Female)                   | 34.5                | 41.1                  | 42.0                  |
|                                       |                     |