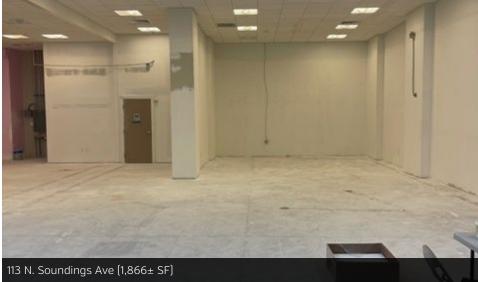

### **PROPERTY OVERVIEW**

3,723± SF retail/office/medical space located across from The Wyndham Grand, and by The Woods. This space can be divided if desired. 113 Soundings Ave is 1,866± SF, and 115 Soundings Ave is 1,907± SF.