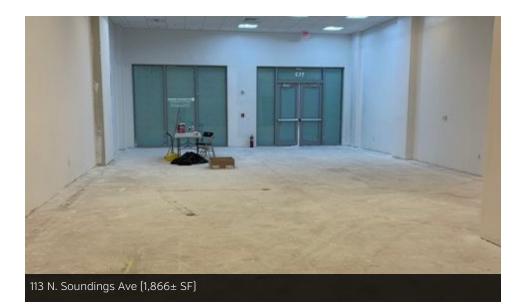

### **PROPERTY OVERVIEW**

3,723± SF retail/office/medical space located across from The Wyndham Grand, and by The Woods. This space can be divided if desired. 113 Soundings Ave is 1,866± SF, and 115 Soundings Ave is 1,907± SF.