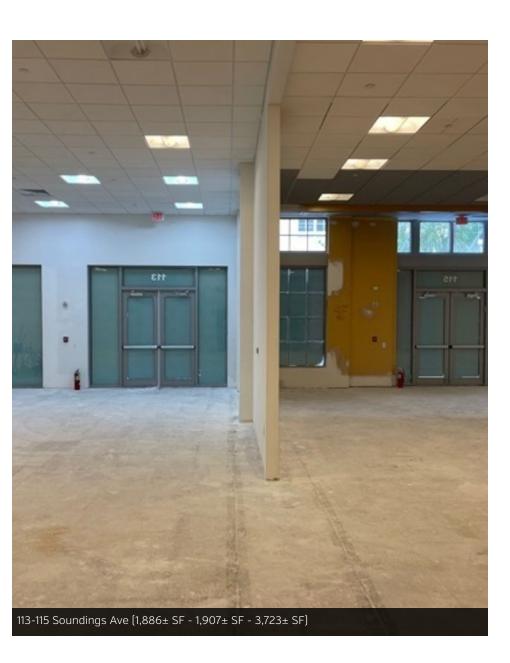

### **PROPERTY OVERVIEW**

3,723± SF retail/office/medical space located across from The Wyndham Grand, and by The Woods. This space can be divided if desired. 113 Soundings Ave is 1,866± SF, and 115 Soundings Ave is 1,907± SF.