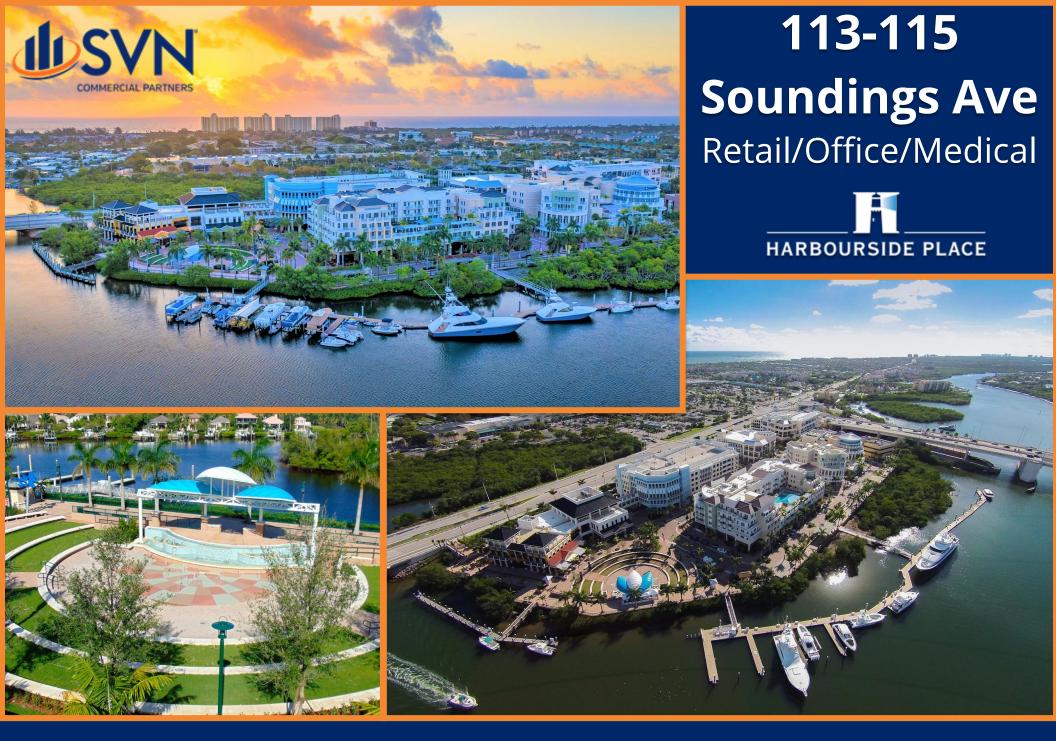

Retail, Office, and Medical space available at Harbourside Place. Located along the intracoastal waterway in Jupiter, Harbourside Place is a mixed-use complex with 365,252± SF comprised of office space and ground floor retail/office, plus the exclusive 4-diamond Wyndham Grand Jupiter Hotel. The property benefits from the surrounding upscale residential market, as well as the prevalent location along the Intracoastal Waterway with water views and yacht/boat dockage. Come join The Woods, Mana Greek Fusion, Tommy Bahama's, Calaveras Cantina, BURGERFI, Lola Dre, Wyndham Grand Jupiter, John Craig Clothier, Subculture Coffee, Francesca's Collection, and many more at this premier downtown destination.

#### LOCATION OVERVIEW

Harbourside Place is located on the northwest corner of Indiantown Road and U.S. Highway One, directly on the intracoastal waterway.

ROB HAMMAN

C: 561.346.2310 robert.hamman@svn.com

#### HARBOURSIDE PLACE 200 N. U.S. Highway One Jupiter, FL 33477

SVN | COMMERCIAL PARTNERS 2