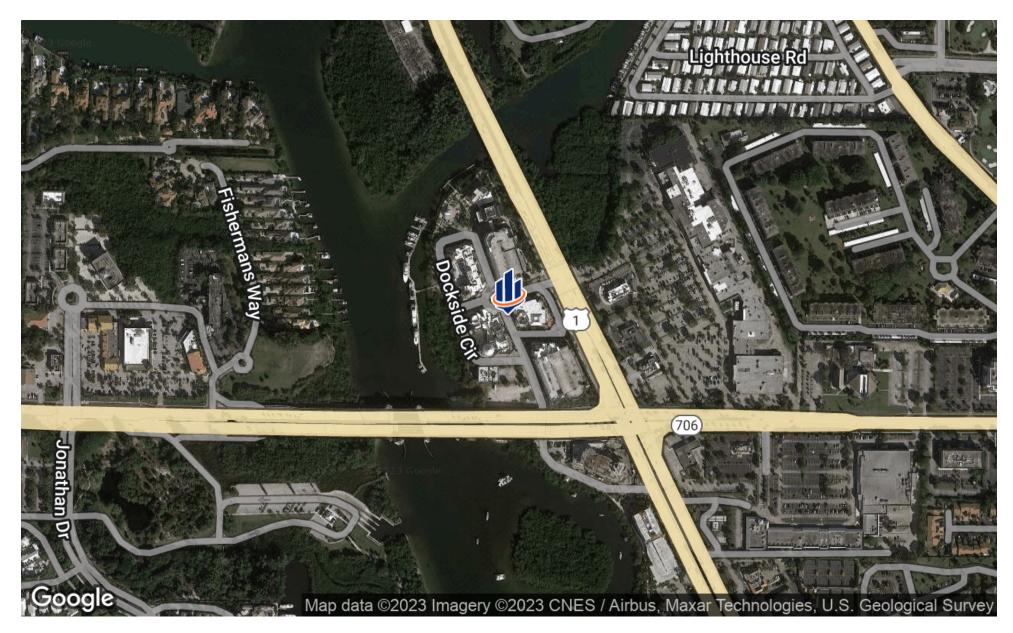

#### LOCATION OVERVIEW

Harbourside Place is located on the northwest corner of Indiantown Road and U.S. Highway One, directly on the intracoastal waterway.

ROB HAMMAN

C: 561.346.2310 robert.hamman@svn.com