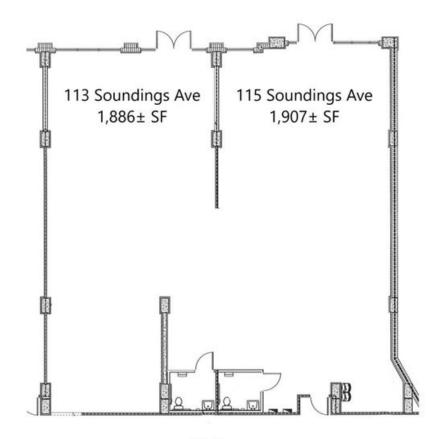

### **PROPERTY OVERVIEW**

3,723± SF retail/office/medical space located across from The Wyndham Grand, and by The Woods. This space can be divided if desired. 113 Soundings Ave is 1,866± SF, and 115 Soundings Ave is 1,907± SF.

## 115 Soundings Ave (1,907± SF)

ROB HAMMAN C: 561.346.2310 robert.hamman@svn.com