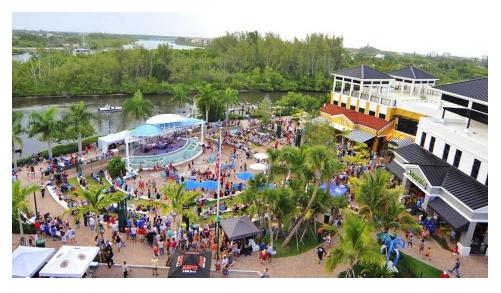

Retail, Office, and Medical space available at Harbourside Place. Located along the intracoastal waterway in Jupiter, Harbourside Place is a mixed-use complex with 365,252± SF comprised of office space and ground floor retail/office, plus the exclusive 4-diamond Wyndham Grand Jupiter Hotel. The property benefits from the surrounding upscale residential market, as well as the prevalent location along the Intracoastal Waterway with water views and yacht/boat dockage. Come join The Woods, Mana Greek Fusion, Tommy Bahama's, Calaveras Cantina, BURGERFI, Lola Dre, Wyndham Grand Jupiter, John Craig Clothier, Subculture Coffee, Francesca's Collection, and many more at this premier downtown destination.