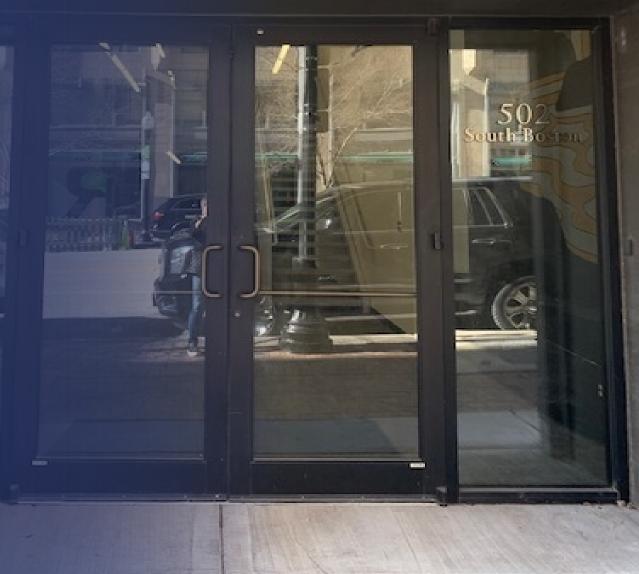

#### **PROPERTY OVERVIEW**

Loft Style office suite/retail with upper mezzanine. Open plan with [2] ADA Restrooms, open kitchen area, 20' ceilings, separate HVAC system, exposed ducts and pendant lighting. Tenant has 24/7 control of HVAC system and space has separate entrance off S. Boston Avenue. Space was constructed in 2016.

### PROPERTY HIGHLIGHTS

The information presented here is deemed to be accurate, but it has not been independently verified. We make no guarantee, warranty or representation. It is your responsibility to independently confirm accuracy and con-