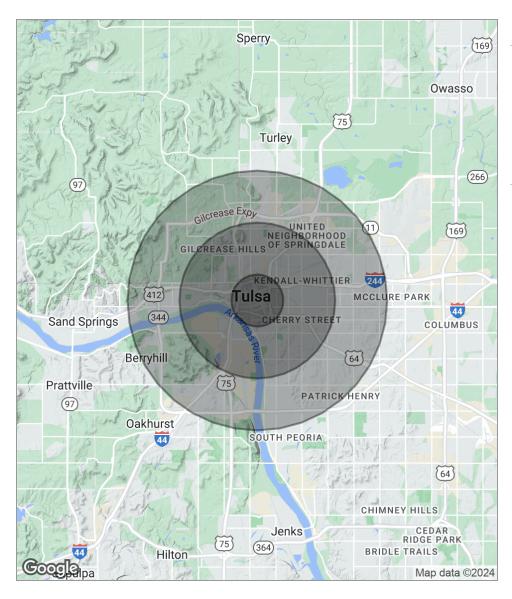

# Demographics Map

| POPULATION                              | 1 MILE                 | 3 MILES               | 5 MILES                  |
|-----------------------------------------|------------------------|-----------------------|--------------------------|
| Total population                        | 8,181                  | 70,232                | 162,212                  |
| Median age                              | 39.5                   | 35.9                  | 36.2                     |
| Median age (Male)                       | 39.9                   | 34.7                  | 34.5                     |
| Median age (Female)                     | 38.1                   | 36.2                  | 37.6                     |
|                                         |                        |                       |                          |
| HOUSEHOLDS & INCOME                     | 1 MILE                 | 3 MILES               | 5 MILES                  |
| HOUSEHOLDS & INCOME<br>Total households | <b>1 MILE</b><br>3,621 | <b>3 MILES</b> 31,218 | <b>5 MILES</b><br>70,834 |
|                                         |                        |                       |                          |
| Total households                        | 3,621                  | 31,218                | 70,834                   |

\* Demographic data derived from 2020 ACS - US Census