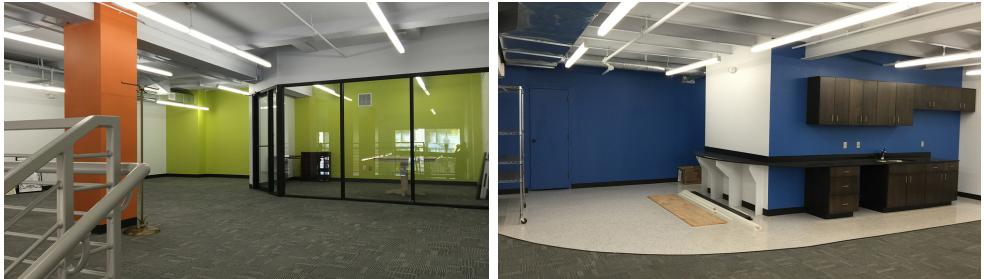

# Additional Photos

#### **PROPERTY OVERVIEW**

Loft Style office/retail suite with upper mezzanine. Open plan with (2) ADA Restrooms, open kitchen area, 20' ceilings, separate HVAC system, exposed ducts and pendant lighting. Tenant has 24/7 control of HVAC system and space has separate entrance off S. Boston Avenue. Space was constructed in 2016.