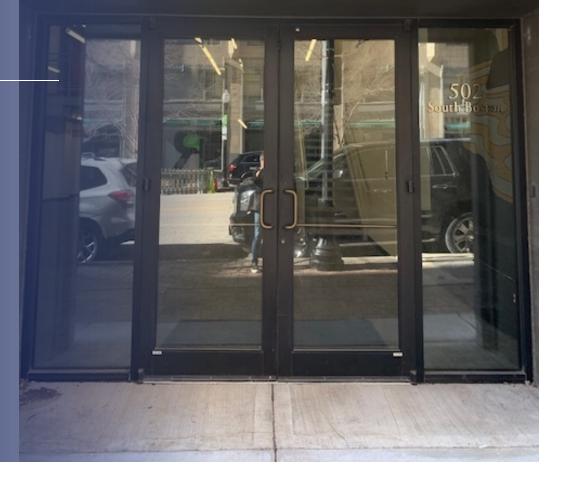

#### **PROPERTY OVERVIEW**

Loft Style office/retail suite with upper mezzanine. Open plan with (2) ADA Restrooms, open kitchen area, 20' ceilings, separate HVAC system, exposed ducts and pendant lighting. Tenant has 24/7 control of HVAC system and space has separate entrance off S. Boston Avenue. Space was constructed in 2016.

#### 502 S BOSTON | 502 S BOSTON AVE TULSA, OK 74103