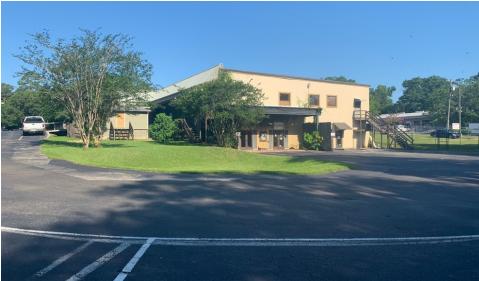

available for lease with excellent frontage and traffic counts along Capital Circle NE. This high profile retail building has various offie and retail spaces available. The space can also be divided for smaller space if needed. The property features 32 parking spaces and a large pylon sign on Capital Circle NE. Space Sizes range from 2,500-17,500 sq. ft. Call today to discuss your specific requirements.

#### **LOCATION OVERVIEW**

Located just south of the I-10 interchange, the site has excellent frontage and visibility on Capital Circle NE with traffic counts of 48000 VPD. Lighted intersections just North & South of the property allow for easy egress and ingress into the property.

# Available Spaces



SPACE SPACE USE LEASE RATE LEASE TYPE SIZE TERM COMMENTS

### Additional Photos









# Property Signage





### Site Plan



# Location Maps