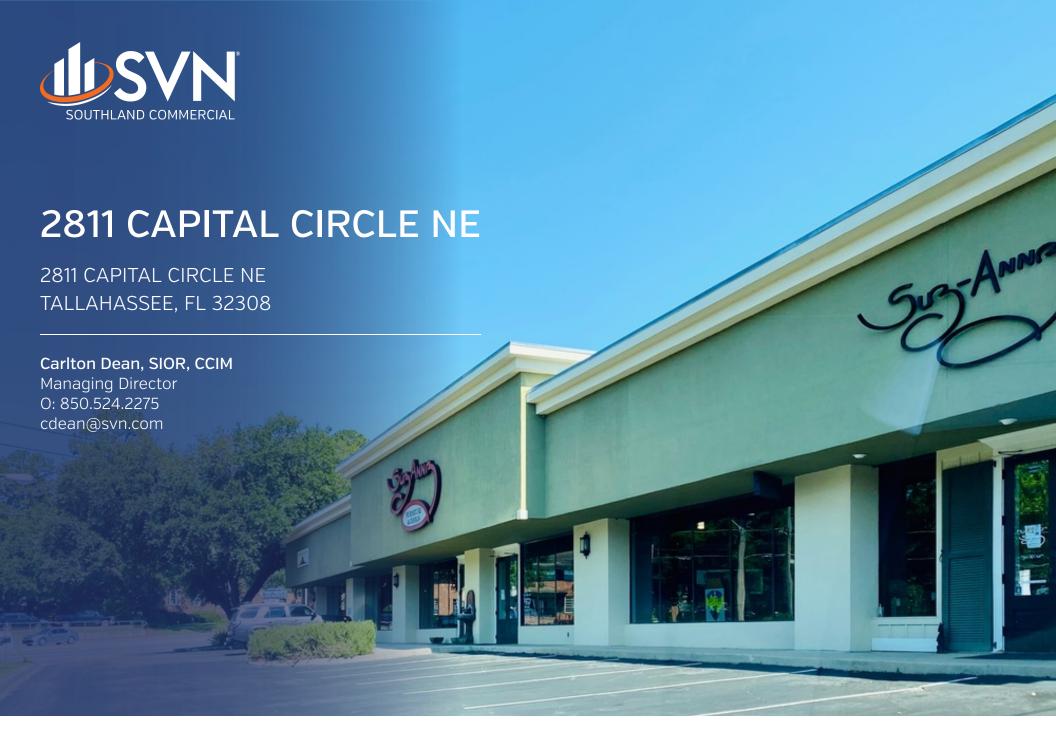

### **PROPERTY OVERVIEW**

Retail space available for lease with excellent frontage and traffic counts along Capital Circle NE. This high profile retail building has various offie and retail spaces available. The space can also be divided for smaller space if needed. The property features 32 parking spaces and a large pylon sign on Capital Circle NE. Space Sizes range from 2,500-17,500 sq. ft. Call today to discuss your specific requirements.