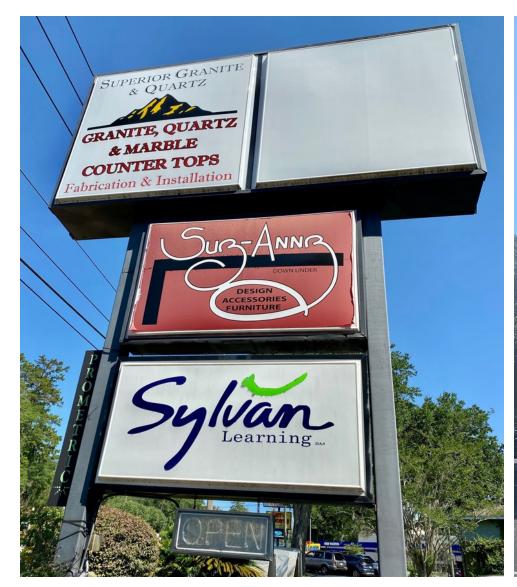

excellent frontage and traffic counts along Capital Circle NE. This high profile retail building has various offie and retail spaces available. The space can also be divided for smaller space if needed. The property features 32 parking spaces and a large pylon sign on Capital Circle NE. Space Sizes range from 2,500-17,500 sq. ft. Call today to discuss your specific requirements.

#### **LOCATION OVERVIEW**

Located just south of the I-10 interchange, the site has excellent frontage and visibility on Capital Circle NE with traffic counts of 48000 VPD. Lighted intersections just North & South of the property allow for easy egress and ingress into the property.

# Available Spaces



SPACE SPACE USE LEASE RATE LEASE TYPE SIZE TERM COMMENTS

### Additional Photos









# Property Signage





### Site Plan



# Location Maps