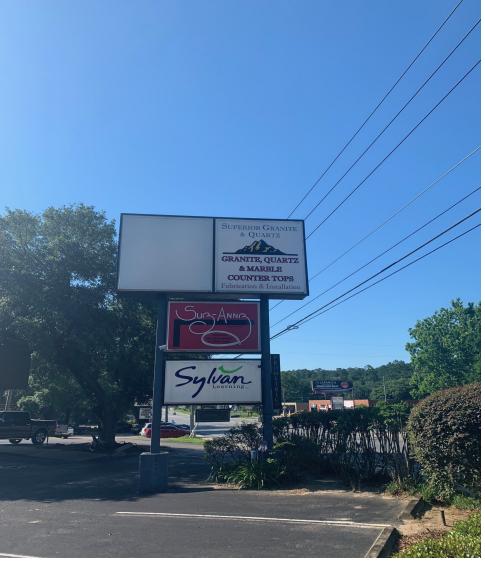

# Property Signage

### **PROPERTY OVERVIEW**

Retail space available for lease with excellent frontage and traffic counts along Capital Circle NE. This high profile retail building has various offie and retail spaces available. The space can also be divided for smaller space if needed. The property features 32 parking spaces and a large pylon sign on Capital Circle NE. Space Sizes range from 2,500-17,500 sq. ft. Call today to discuss your specific requirements.