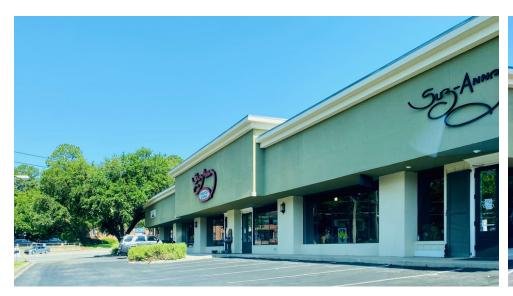

ace available for lease with excellent frontage and traffic counts along Capital Circle NE. This high profile retail building has various offie and retail spaces available. The space can also be divided for smaller space if needed. The property features 32 parking spaces and a large pylon sign on Capital Circle NE. Space Sizes range from 2,500-17,500 sq. ft. Call today to discuss your specific requirements.

#### **LOCATION OVERVIEW**

Located just south of the I-10 interchange, the site has excellent frontage and visibility on Capital Circle NE with traffic counts of 48000 VPD. Lighted intersections just North & South of the property allow for easy egress and ingress into the property.

# Available Spaces



SPACE SPACE USE LEASE RATE LEASE TYPE SIZE TERM COMMENTS

### Additional Photos









# Property Signage





### Site Plan



# Location Maps