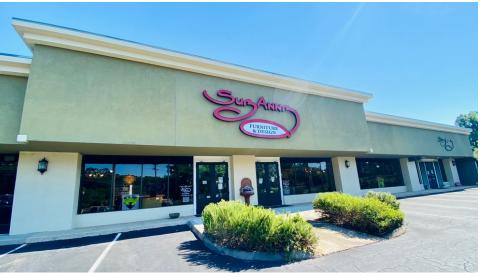

### **PROPERTY OVERVIEW**

Retail space available for lease with excellent frontage and traffic counts along Capital Circle NE. This high profile retail building has various offie and retail spaces available. The space can also be divided for smaller space if needed. The property features 32 parking spaces and a large pylon sign on Capital Circle NE. Space Sizes range from 2,500-17,500 sq. ft. Call today to discuss your specific requirements.

#### **LOCATION OVERVIEW**

Located just south of the I-10 interchange, the site has excellent frontage and visibility on Capital Circle NE with traffic counts of 48000 VPD. Lighted intersections just North & South of the property allow for easy egress and ingress into the property.