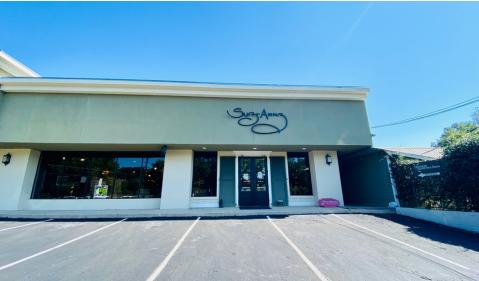

ailable for lease with excellent frontage and traffic counts along Capital Circle NE. This high profile retail building has various offie and retail spaces available. The space can also be divided for smaller space if needed. The property features 32 parking spaces and a large pylon sign on Capital Circle NE. Space Sizes range from 2,500-17,500 sq. ft. Call today to discuss your specific requirements.

#### **LOCATION OVERVIEW**

Located just south of the I-10 interchange, the site has excellent frontage and visibility on Capital Circle NE with traffic counts of 48000 VPD. Lighted intersections just North & South of the property allow for easy egress and ingress into the property.

# Available Spaces



SPACE SPACE USE LEASE RATE LEASE TYPE SIZE TERM COMMENTS

### Additional Photos









# Property Signage





### Site Plan



# Location Maps