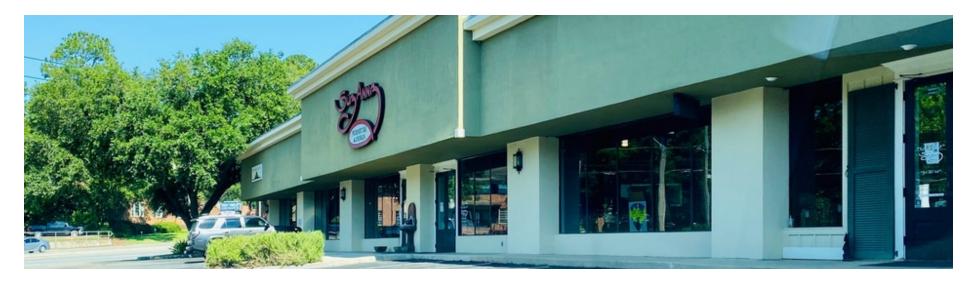

st

Traffic Count: 48,000

APN: 1116202080000

### **PROPERTY OVERVIEW**

Retail space available for lease with excellent frontage and traffic counts along Capital Circle NE. This high profile retail building has various offie and retail spaces available. The space can also be divided for smaller space if needed. The property features 32 parking spaces and a large pylon sign on Capital Circle NE. Space Sizes range from 2,500-17,500 sq. ft. Call today to discuss your specific requirements.

#### **LOCATION OVERVIEW**

Located just south of the I-10 interchange, the site has excellent frontage and visibility on Capital Circle NE with traffic counts of 48000 VPD. Lighted intersections just North & South of the property allow for easy egress and ingress into the property.

# Available Spaces



SPACE SPACE USE LEASE RATE LEASE TYPE SIZE TERM COMMENTS

### Additional Photos









# Property Signage





### Site Plan



# Location Maps