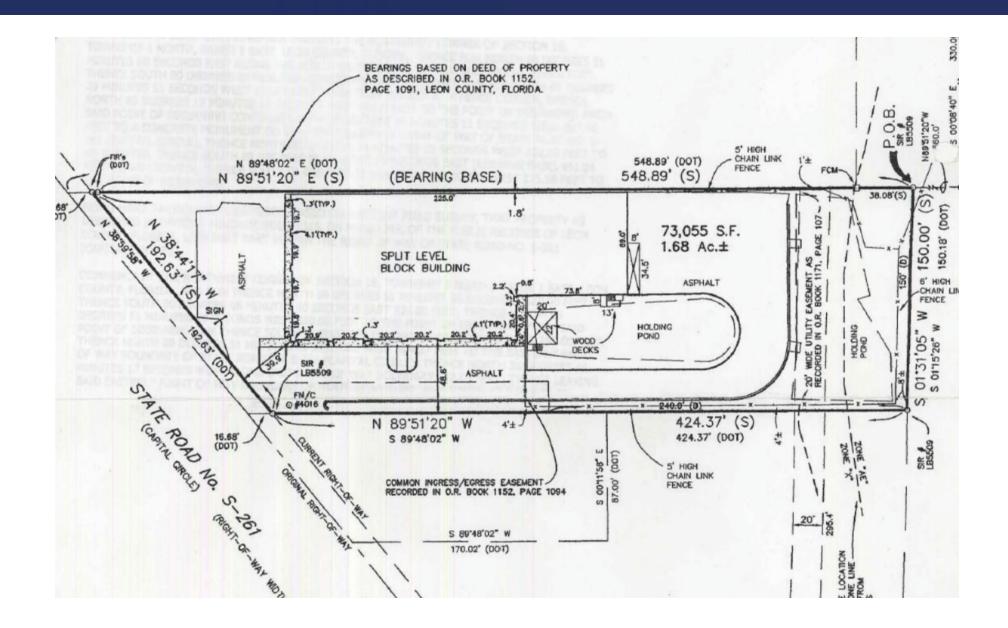

and traffic counts along Capital Circle NE. This high profile retail building has various offie and retail spaces available. The space can also be divided for smaller space if needed. The property features 32 parking spaces and a large pylon sign on Capital Circle NE. Space Sizes range from 2,500-17,500 sq. ft. Call today to discuss your specific requirements.

#### **LOCATION OVERVIEW**

Located just south of the I-10 interchange, the site has excellent frontage and visibility on Capital Circle NE with traffic counts of 48000 VPD. Lighted intersections just North & South of the property allow for easy egress and ingress into the property.

# Available Spaces



SPACE SPACE USE LEASE RATE LEASE TYPE SIZE TERM COMMENTS

### Additional Photos









# Property Signage





### Site Plan



# Location Maps