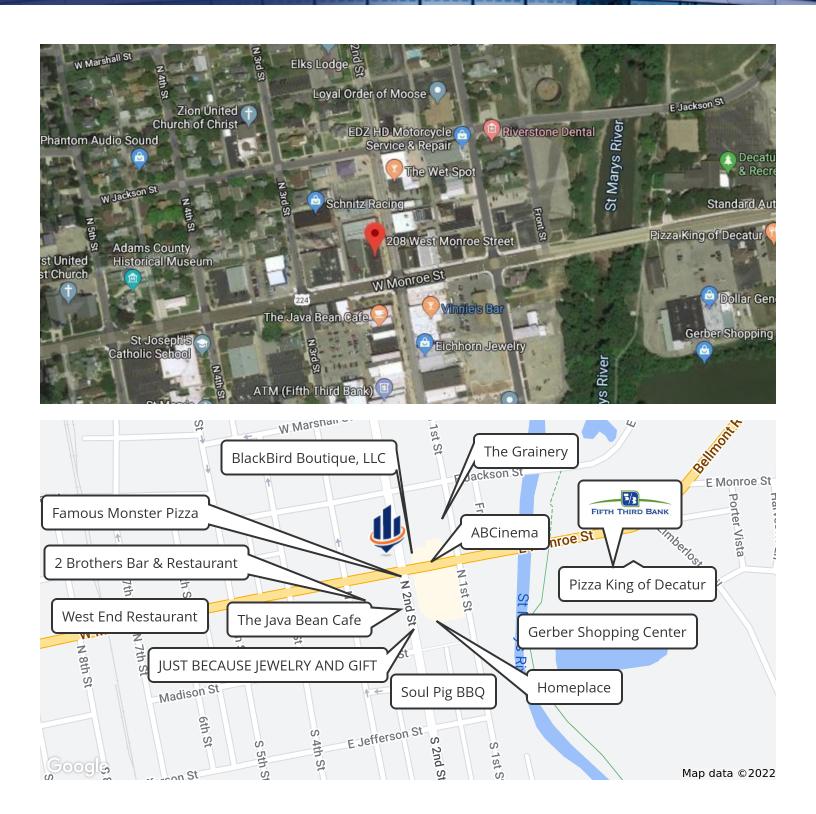

### Location Maps

#### 208 W MONROE ST, DECATUR, IN 46733

#### 208 W MONROE ST DECATUR, IN 46733