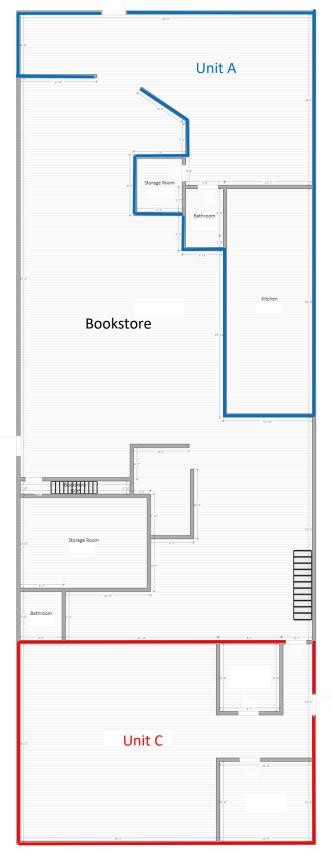

# Floor Plans - 1st Floor - Not To Scale

208 W MONROE ST, DECATUR, IN 46733

SVN | Parke Group | Page 4

### Unit A - Not To Scale