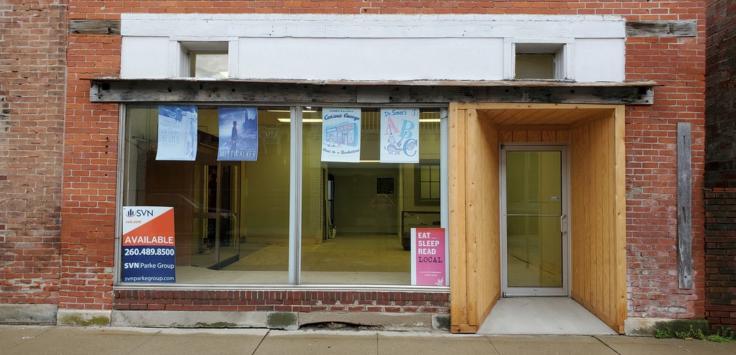

#### **AVAILABLE SPACES**

• UNIT A: Approximately 1,381 SF of retail space available at front entrance of the building. Space previously accommodated a successful pizza shop.

# Unit A - Photos

#### 208 W MONROE ST DECATUR, IN 46733