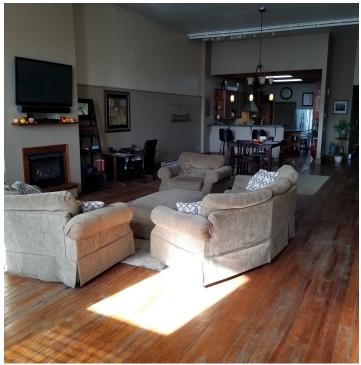

CES**

• UNIT A: Approximately 1,381 SF of retail space available at front entrance of the building. Space previously accommodated a successful pizza shop.

#### 208 W MONROE ST, DECATUR, IN 46733

### Exterior Photos





#### 208 W MONROE ST DECATUR, IN 46733

# Floor Plans - 1st Floor - Not To Scale



208 W MONROE ST, DECATUR, IN 46733

SVN | Parke Group | Page 4

### Unit A - Not To Scale



#### 208 W MONROE ST, DECATUR, IN 46733

#### SVN | Parke Group | Page 5

# Unit A - Photos





#### 208 W MONROE ST DECATUR, IN 46733

## Unit A - Photos









#### 208 W MONROE ST DECATUR, IN 46733

### SVN | Parke Group | Page 7

### Bookstore - Photos



#### 208 W MONROE ST DECATUR, IN 46733

### Bookstore Photos





#### 208 W MONROE ST DECATUR, IN 46733

# Upstairs Apartment Photos







#### 208 W MONROE ST DECATUR, IN 46733

#### SVN | Parke Group | Page 10

### Location Maps





#### 208 W MONROE ST, DECATUR, IN 46733

### Location Maps



#### 208 W MONROE ST DECATUR, IN 46733

#### SVN | Parke Group | Page 12

# Demographics Map



| POPULATION                              | 1 MILE               | 5 MILES              | 10 MILES                  |
|-----------------------------------------|----------------------|----------------------|---------------------------|
| Total population                        | 1,824                | 17,054               | 30,450                    |
| Median age                              | 35.5                 | 37.6                 | 36.6                      |
| Median age (Male)                       | 34.2                 | 36