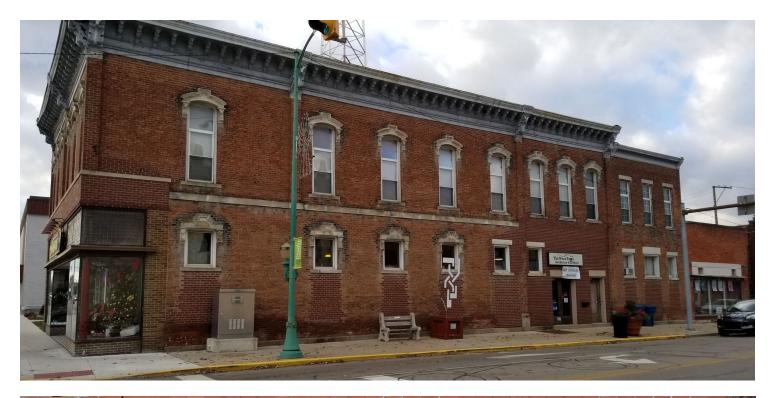

Negotiable     |
| Lease Type    | Modified Gross |

### **PROPERTY SUMMARY**

Mixed use retail and residential building located in Decatur, Indiana. The property is conveniently located in the heart of downtown Decatur next to restaurants, boutiques and specialty shops. The building currently houses a bookstore, custom Tshirt & sign shop, one available retail/restuarant space, and an apartment on the second floor. Option to purchase apartment separately. Contact broker for details. Modified gross lease - Tenant pays rent, utilities, and trash removal.

#### **AVAILABLE SPACES**

• UNIT A: Approximately 1,381 SF of retail space available at front entrance of the building. Space previously accommodated a successful pizza shop.

#### 208 W MONROE ST, DECATUR, IN 46733

### Exterior Photos





#### 208 W MONROE ST DECATUR, IN 46733

# Floor Plans - 1st Floor - Not To Scale



208 W MONROE ST, DECATUR, IN 46733

SVN | Parke Group | Page 4

### Unit A - Not To Scale



#### 208 W MONROE ST, DECATUR, IN 46733

#### SVN | Parke Group | Page 5

# Unit A - Photos





#### 208 W MONROE ST DECATUR, IN 46733

## Unit A - Photos









#### 208 W MONROE ST DECATUR, IN 46733

### SVN | Parke Group | Page 7

### Bookstore - Photos



#### 208 W MONROE ST DECATUR, IN 46733

### Bookstore Photos





#### 208 W MONROE ST DECATUR, IN 46733

# Upstairs Apartment Photos







#### 208 W MONROE ST DECATUR, IN 46733

#### SVN | Parke Group | Page 10

### Location Maps





#### 208 W MONROE ST, DECATUR, IN 46733

### Location Maps



#### 208 W MONROE ST DECATUR, IN 46733

#### SVN | Parke