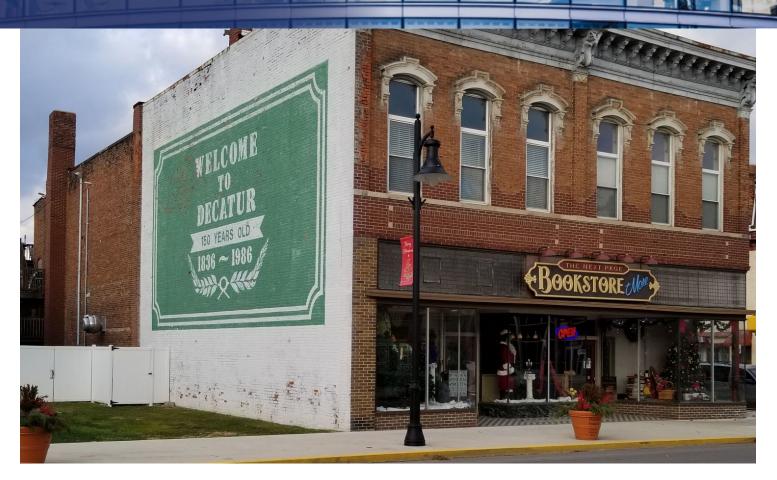

## 208 W MONROE ST

DECATUR, IN 46733



### Property Summary



#### **PROPERTY HIGHLIGHTS**

- Located on heavily trafficked corner
- Great space for retail or commercial use
- Easy access to US-27 (Approximately 1.2 miles)

#### **OFFERING SUMMARY**

| Price         | \$408,750      |
|---------------|----------------|
| Price PSF     | \$40           |
| Building Size | 10,208 SF      |
| Available SF  | 1,281          |
| Lease Rate    | Negotiable     |
| Lease Type    | Modified Gross |

### **PROPERTY SUMMARY**

Mixed use retail and residential building located in Decatur, Indiana. The property is conveniently located in the heart of downtown Decatur next to restaurants, boutiques and specialty shops. The building currently houses a bookstore, custom Tshirt & sign shop, one available retail/restuarant space, and an apartment on the second floo