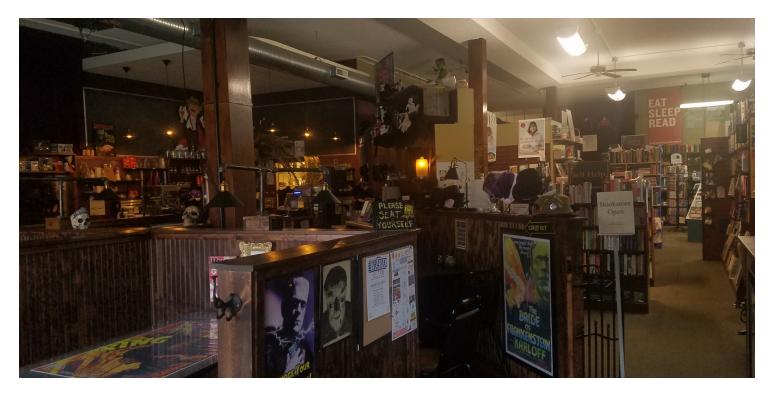

he building currently houses a bookstore, custom Tshirt & sign shop, one available retail/restuarant space, and an apartment on the second floor. Option to purchase apartment separately. Contact broker for details. Modified gross lease - Tenant pays rent, utilities, and trash removal.

#### **AVAILABLE SPACES**

• UNIT A: Approximately 1,381 SF of retail space available at front entrance of the building. Space previously accommodated a successful pizza shop.

#### 208 W MONROE ST, DECATUR, IN 46733

### Exterior Photos





#### 208 W MONROE ST DECATUR, IN 46733

# Floor Plans - 1st Floor - Not To Scale



208 W MONROE ST, DECATUR, IN 46733

SVN | Parke Group | Page 4

### Unit A - Not To Scale



#### 208 W MONROE ST, DECATUR, IN 46733

#### SVN | Parke Group | Page 5

# Unit A - Photos





#### 208 W MONROE ST DECATUR, IN 46733

## Unit A - Photos









#### 208 W MONROE ST DECATUR, IN 46733

### SVN | Parke Group | Page 7

### Bookstore - Photos



#### 208 W MONROE ST DECATUR, IN 46733

### Bookstore Photos





#### 208 W MONROE ST DECATUR, IN 46733

# Upstairs Apartment Photos







#### 208 W MONROE ST DECATUR, IN 46733

#### SVN | Parke Group | Page 10

### Location Maps





#### 208 W MONROE ST, DECATUR, IN 46733

### Location Maps



#### 208 W MONROE ST DECATUR, IN 46733

#### SVN | Parke Group | Page 12

# Demographics Map



| POPULATION                              | 1 MILE               | 5 MILES              | 10 MILES                  |
|-----------------------------------------|----------------------|----------------------|---------------------------