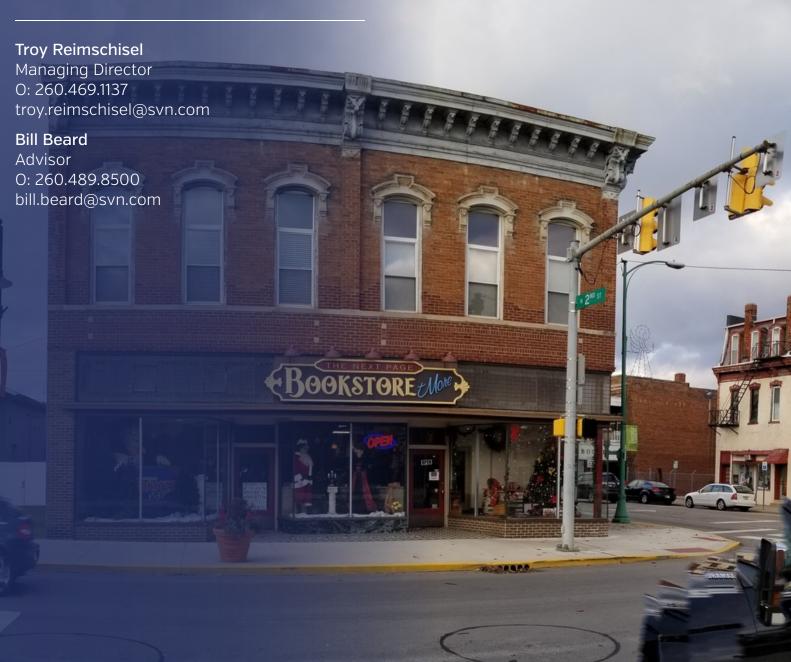

## 208 W MONROE ST

DECATUR, IN 46733

### **PROPERTY SUMMARY**

Mixed use retail and residential building located in Decatur, Indiana. The property is conveniently located in the heart of downtown Decatur next to restaurants, boutiques and specialty shops. The building currently houses a bookstore, custom Tshirt & sign shop, one available retail/restuarant space, and an apartment on the second floor. Option to purchase apartment separately. Contact broker for details. Modified gross lease - Tenant pays rent, utilities, and trash removal.