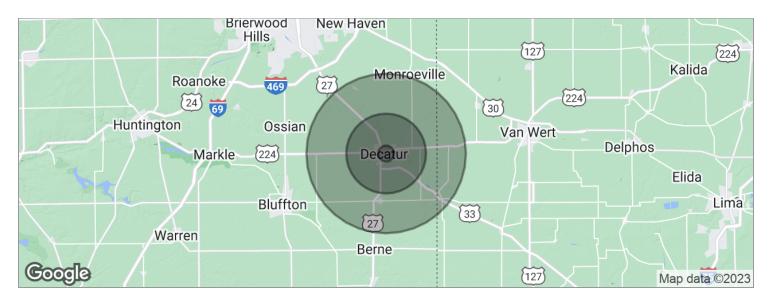

# Demographics Map

| POPULATION                              | 1 MILE               | 5 MILES              | 10 MILES                  |
|-----------------------------------------|----------------------|----------------------|---------------------------|
| Total population                        | 1,824                | 17,054               | 30,450                    |
| Median age                              | 35.5                 | 37.6                 | 36.6                      |
| Median age (Male)                       | 34.2                 | 36.2                 | 35.8                      |
| Median age (Female)                     | 37.3                 | 39.5                 | 37.7                      |
|                                         |                      |                      |                           |
| HOUSEHOLDS & INCOME                     | 1 MILE               | 5 MILES              | 10 MILES                  |
| HOUSEHOLDS & INCOME<br>Total households | <b>1 MILE</b><br>724 | <b>5 MILES</b> 6,956 | <b>10 MILES</b><br>11,534 |
|                                         |                      |                      |                           |
| Total households                        | 724                  | 6,956                | 11,534                    |

\* Demographic data derived from 2020 ACS - US Census