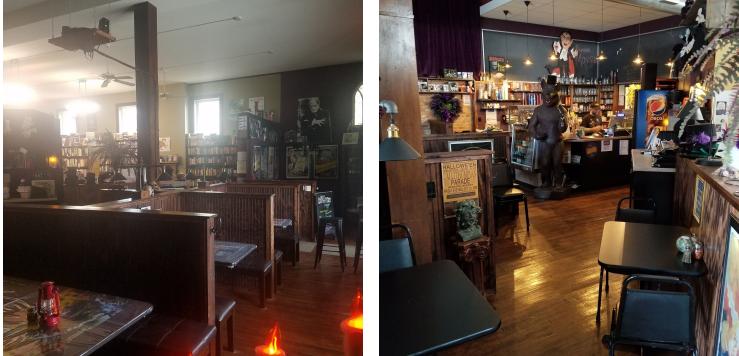

building currently houses a bookstore, custom Tshirt & sign shop, one available retail/restuarant space, and an apartment on the second floor. Option to purchase apartment separately. Contact broker for details. Modified gross lease - Tenant pays rent, utilities, and trash removal.

#### **AVAILABLE SPACES**

• UNIT A: Approximately 1,381 SF of retail space available at front entrance of the building. Space previously accommodated a successful pizza shop.

#### 208 W MONROE ST, DECATUR, IN 46733

### Exterior Photos





#### 208 W MONROE ST DECATUR, IN 46733

# Floor Plans - 1st Floor - Not To Scale



208 W MONROE ST, DECATUR, IN 46733

SVN | Parke Group | Page 4

### Unit A - Not To Scale



#### 208 W MONROE ST, DECATUR, IN 46733

#### SVN | Parke Group | Page 5

# Unit A - Photos





#### 208 W MONROE ST DECATUR, IN 46733

## Unit A - Photos









#### 208 W MONROE ST DECATUR, IN 46733

### SVN | Parke Group | Page 7

### Bookstore - Photos



#### 208 W MONROE ST DECATUR, IN 46733

### Bookstore Photos





#### 208 W MONROE ST DECATUR, IN 46733

# Upstairs Apartment Photos







#### 208 W MONROE ST DECATUR, IN 46733

#### SVN | Parke Group | Page 10

### Location Maps





#### 208 W MONROE ST, DECATUR, IN 46733

### Location Maps



#### 208 W MONROE ST DECATUR, IN 46733

#### SVN | Parke Group | Page 12

# Demographics Map



| POPULATION                              | 1 MILE               | 5 MILES              | 10 MILES                  |
|-----------------------------------------|----------------------|----------------------|---------------------------|