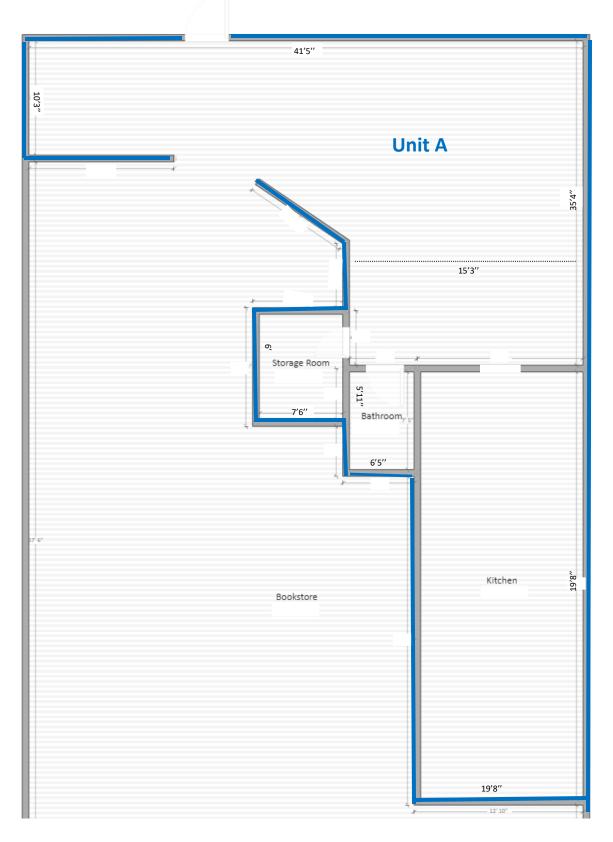

located in the heart of downtown Decatur next to restaurants, boutiques and specialty shops. The building currently houses a bookstore, custom Tshirt & sign shop, one available retail/restuarant space, and an apartment on the second floor. Option to purchase apartment separately. Contact broker for details. Modified gross lease - Tenant pays rent, utilities, and trash removal.

#### **AVAILABLE SPACES**

• UNIT A: Approximately 1,381 SF of retail space available at front entrance of the building. Space previously accommodated a successful pizza shop.

#### 208 W MONROE ST, DECATUR, IN 46733

### Exterior Photos





#### 208 W MONROE ST DECATUR, IN 46733

# Floor Plans - 1st Floor - Not To Scale



208 W MONROE ST, DECATUR, IN 46733

SVN | Parke Group | Page 4

### Unit A - Not To Scale



#### 208 W MONROE ST, DECATUR, IN 46733

#### SVN | Parke Group | Page 5

# Unit A - Photos





#### 208 W MONROE ST DECATUR, IN 46733

## Unit A - Photos









#### 208 W MONROE ST DECATUR, IN 46733

### SVN | Parke Group | Page 7

### Bookstore - Photos



#### 208 W MONROE ST DECATUR, IN 46733

### Bookstore Photos





#### 208 W MONROE ST DECATUR, IN 46733

# Upstairs Apartment Photos







#### 208 W MONROE ST DECATUR, IN 46733

#### SVN | Parke Group | Page 10

### Location Maps





#### 208 W MONROE ST, DECATUR, IN 46733

### Location Maps



#### 208 W MONROE ST DECATUR, IN 46733

#### SVN | Parke Group | Page 12

# Demographics Map



| POPULATION                              | 1 MILE               | 5 MILES              | 10 MILES                  |
|--------------------