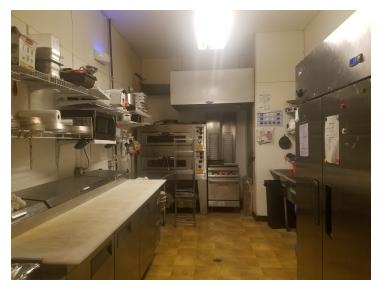

hop, one available retail/restuarant space, and an apartment on the second floor. Option to purchase apartment separately. Contact broker for details. Modified gross lease - Tenant pays rent, utilities, and trash removal.

#### **AVAILABLE SPACES**

• UNIT A: Approximately 1,381 SF of retail space available at front entrance of the building. Space previously accommodated a successful pizza shop.

#### 208 W MONROE ST, DECATUR, IN 46733

### Exterior Photos





#### 208 W MONROE ST DECATUR, IN 46733

# Floor Plans - 1st Floor - Not To Scale



208 W MONROE ST, DECATUR, IN 46733

SVN | Parke Group | Page 4

### Unit A - Not To Scale



#### 208 W MONROE ST, DECATUR, IN 46733

#### SVN | Parke Group | Page 5

# Unit A - Photos





#### 208 W MONROE ST DECATUR, IN 46733

## Unit A - Photos









#### 208 W MONROE ST DECATUR, IN 46733

### SVN | Parke Group | Page 7

### Bookstore - Photos



#### 208 W MONROE ST DECATUR, IN 46733

### Bookstore Photos





#### 208 W MONROE ST DECATUR, IN 46733

# Upstairs Apartment Photos







#### 208 W MONROE ST DECATUR, IN 46733

#### SVN | Parke Group | Page 10

### Location Maps





#### 208 W MONROE ST, DECATUR, IN 46733

### Location Maps



#### 208 W MONROE ST DECATUR, IN 46733

#### SVN | Parke Group | Page 12

# Demographics Map



| POPULATION                              | 1 MILE               | 5 MILES              | 10 MILES                  |
|-----------------------------------------|----------------------|----------------------|---------------------------|
| Total population                        | 1,824