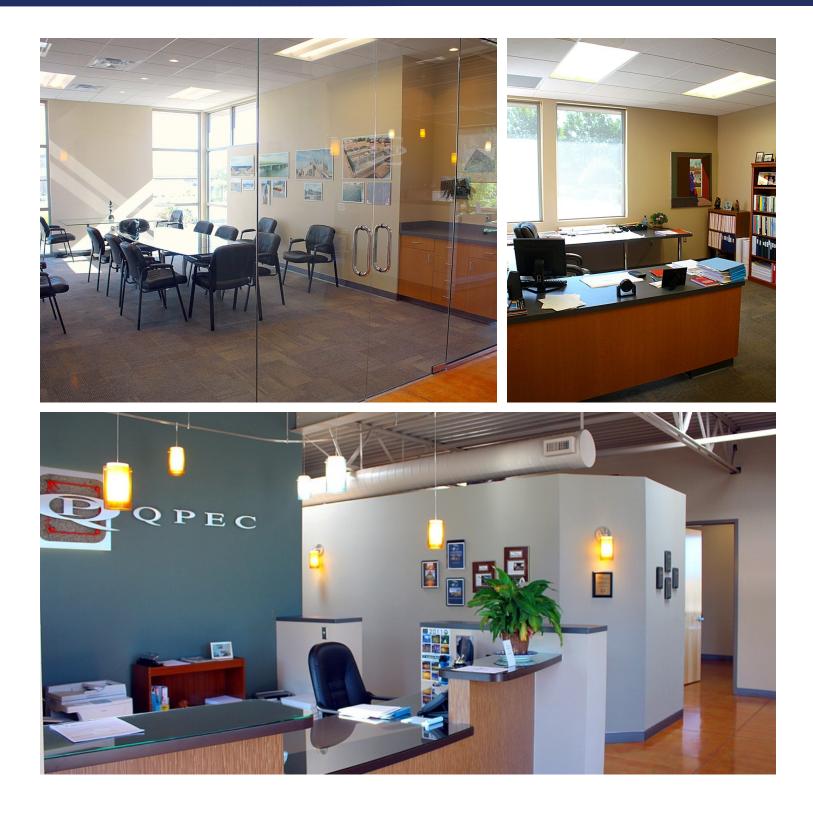

ilding Size:   | 4,500 SF    |                                                                             |
|                  |             |                                                                             |
| Market:          | Albuquerque |                                                                             |
|                  |             |                                                                             |
| Submarket:       | North I-25  |                                                                             |
| Jubinaria.       | NUILIT-ZJ   |                                                                             |

PROFESSIONAL OFFICE | 6621 GULTON COURT NE, ALBUQUERQUE, NM 87109

### SVN | Team Southwest | Page 4

### Additional Photos



### PROFESSIONAL OFFICE | 6621 GULTON COURT NE, ALBUQUERQUE, NM 87109

### SVN | Team Southwest | Page 5

### Additional Photos



### PROFESSIONAL OFFICE | 6621 GULTON COURT NE ALBUQUERQUE, NM 871(

#### SVN | Team Southwest | Page 6

### Floor Plan



#### PROFESSIONAL OFFICE | 6621 GULTON COURT NE, ALBUQUERQUE, NM 87109

### SVN | Team Southwest | Page 7



# **2** LOCATION INFORMATION

6621 Gulton Court NE Albuquerque, NM 87109

PROFESSIONAL OFFICE | 6621 GULTON COURT NE, ALBUQUERQUE, NM 87109

1 3 MATE

21-100-1

UTH.

### Regional Map



#### PROFESSIONAL OFFICE | 6621 GULTON COURT NE, ALBUQUERQUE, NM 87109

### SVN | Team Southwest | Page 9

### Location Maps



#### PROFESSIONAL OFFICE | 6621 GULTON COURT NE, ALBUQUERQUE, NM 87109

### SVN | Team Southwest | Page 10

### Aerial M