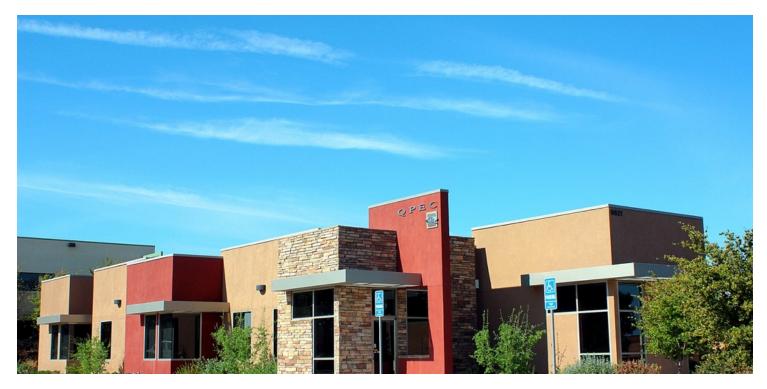

# **1** PROPERTY INFORMATION

6621 Gulton Court NE Albuquerque, NM 87109

PROFESSIONAL OFFICE | 6621 GULTON COURT NE, ALBUQUERQUE, NM 87109

3. TOTAL

a star of

UTH

### Property Summary

| OFFERING SUMMARY |             | PROPERTY OVERVIEW                                                           |
|------------------|-------------|-----------------------------------------------------------------------------|
| Sale Price:      | \$947,000   | Quality stand alone office property                                         |
|                  |             | PROPERTY HIGHLIGHTS                                                         |
| Lot Size:        | 28,053 SF   | Architecturally stunning modern design                                      |
|                  |             | Parking at front door                                                       |
| Year Built:      | 2006        | <ul> <li>Lots of natural light and effective traffic circulation</li> </ul> |
|                  | 2006        | Perimeter offices with central open space                                   |
|                  |             | Break room and formal conference room                                       |
| Building Size:   | 4,500 SF    |                                                                             |
|                  |             |                                                                             |
| Market:          | Albuquerque |                                                                             |
|                  |             |                                                                             |
| Submarket:       | North I-25  |                                                                             |
| Jubinaria.       | NUILIT-ZJ   |                                                                             |