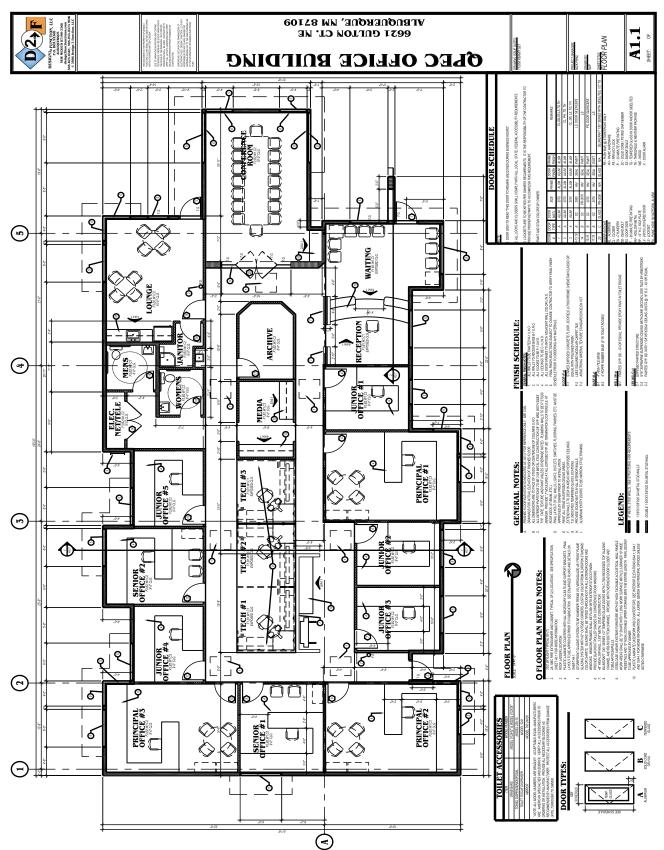

### Floor Plan

#### PROFESSIONAL OFFICE | 6621 GULTON COURT NE, ALBUQUERQUE, NM 87109