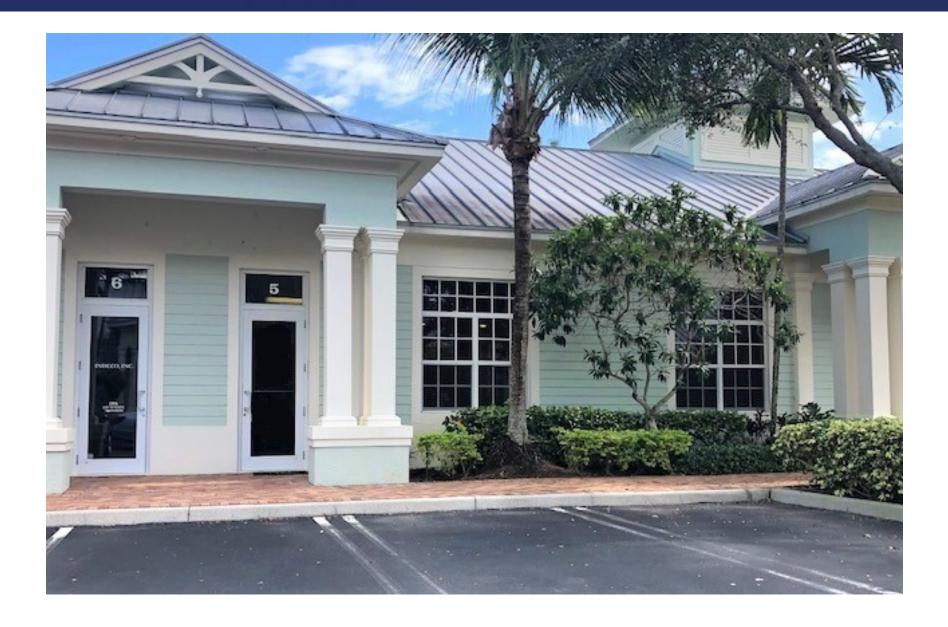

### Exterior Photo

#### **PROPERTY OVERVIEW**

925± SF office suite with a reception area, three private offices, a conference room, kitchen/break room, and one bathroom. The suite includes pendant lighting, floor board and door moulding, and some built-in cabinets and shelves. Great locations for a CPA, attorney, real estate office, or any other professional office user.