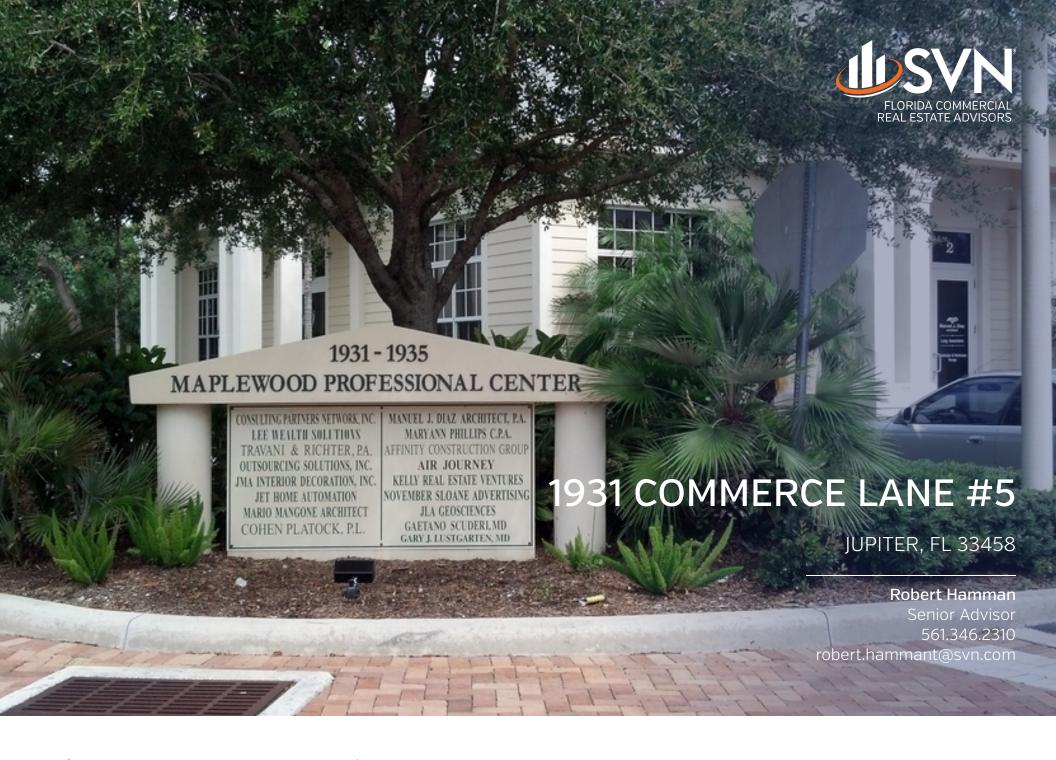

## Property Summary

#### **PROPERTY OVERVIEW**

925± SF office suite with a reception area, three private offices, a conference room, kitchen/break room, and one bathroom. The suite includes pendant lighting, floor board and door moulding, and some built-in cabinets and shelves. Great locations for a CPA, attorney, real estate office, or any other professional office user.

#### **LOCATION OVERVIEW**

This office condo is located within Maplewood Professional Center, less than a 1/2 mile south of Indiantown Road.