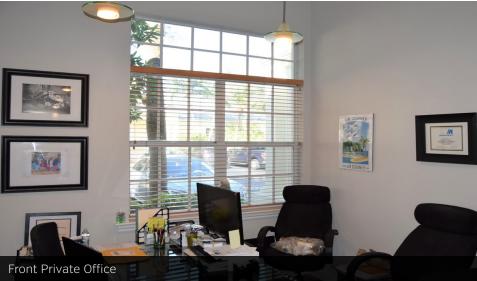

25± SF office suite with a reception area, three private offices, a conference room, kitchen/break room, and one bathroom. The suite includes pendant lighting, floor board and door moulding, and some built-in cabinets and shelves. Great locations for a CPA, attorney, real estate office, or any other professional office user.

#### **LOCATION OVERVIEW**

This office condo is located within Maplewood Professional Center, less than a 1/2 mile south of Indiantown Road.

#### **DEMOGRAPHICS**

|                   | 1 MILE   | 3 MILES  | 5 MILES   |
|-------------------|----------|----------|-----------|
| Total Households  | 3,807    | 23,143   | 39,634    |
| Total Population  | 9,273    | 61,072   | 97,162    |
| Average HH Income | \$78,776 | \$96,837 | \$106,925 |

### Interior Photos









### Interior Photos









### Interior Photos









### Floor Plan



### Exterior Photo



### Parcel Outline



#### Location Map



# Demographics Map



| POPULATION          | 1 MILE    | 3 MILES   | 5 MILES   |
|---------------------|-----------|-----------|-----------|
| Total population    | 9,273     | 61,072    | 97,162    |
| Median age          | 39.8      | 39.6      | 44.4      |
| Median age (Male)   | 39.5      | 39.5      | 44.6      |
| Median age (Female) | 39.5      | 39.7      | 44.3      |
| HOUSEHOLDS & INCOME | 1 MILE    | 3 MILES   | 5 MILES   |
| Total households    | 3,807     | 23,143    | 39,634    |
| # of persons per HH | 2.4       | 2.6       | 2.5       |
| Average HH income   | \$78,776  | \$96,837  | \$106,925 |
| Average house value | \$379,283