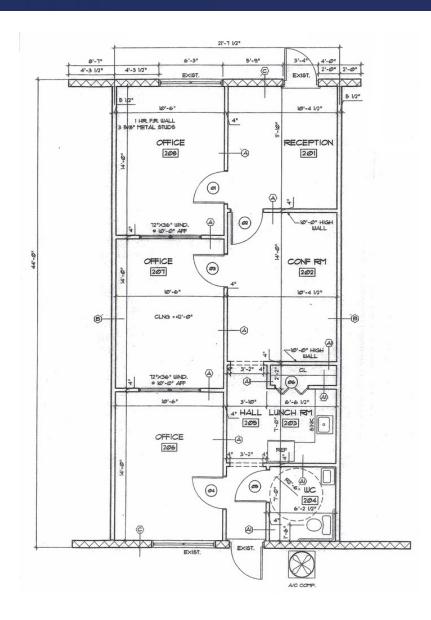

### Floor Plan

#### **PROPERTY OVERVIEW**

925± SF office suite with a reception area, three private offices, a conference room, kitchen/break room, and one bathroom. The suite includes pendant lighting, floor board and door moulding, and some built-in cabinets and shelves. Great locations for a CPA, attorney, real estate office, or any other professional office user.