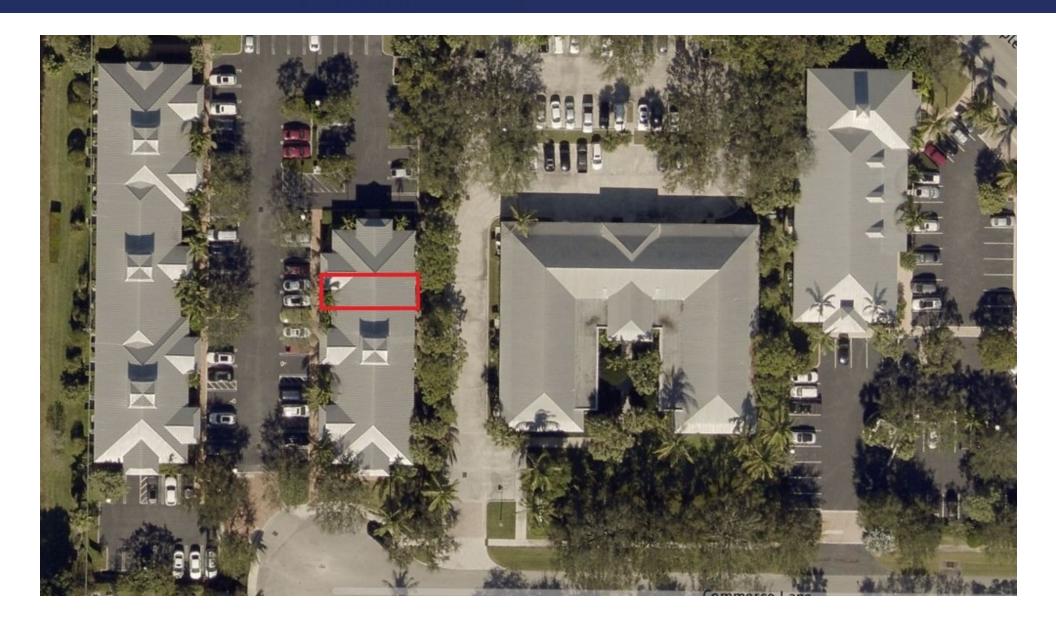

### Parcel Outline

#### **LOCATION OVERVIEW**

This office condo is located within Maplewood Professional Center, less than a 1/2 mile south of Indiantown Road.