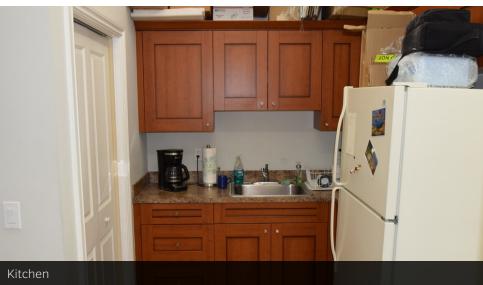

### Interior Photos

#### **PROPERTY OVERVIEW**

925± SF office suite with a reception area, three private offices, a conference room, kitchen/break room, and one bathroom. The suite includes pendant lighting, floor board and door moulding, and some built-in cabinets and shelves. Great locations for a CPA, attorney, real estate office, or any other professional office user.