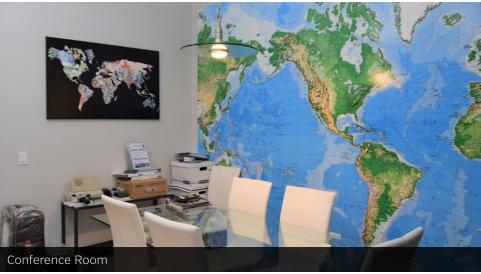

### Interior Photos

#### **PROPERTY OVERVIEW**

925± SF office suite with a reception area, three private offices, a conference room, kitchen/break room, and one bathroom. The suite includes pendant lighting, floor board and door moulding, and some built-in cabinets and shelves. Great locations for a CPA, attorney, real estate office, or any other professional office user.