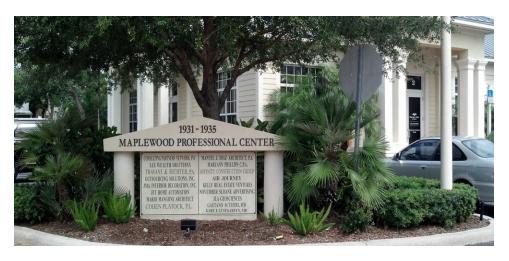

## Property Summary





#### **OFFERING SUMMARY**

Available SF: 925± SF

Lease Rate: N/A

Year Built: 2005

Building Size: 5,514± SF

Zoning: Office

#### **PROPERTY OVERVIEW**

925± SF office suite with a reception area, three private offices, a conference room, kitchen/break room, and one bathroom. The suite includes pendant lighting, floor board and door moulding, and some built-in cabinets and shelves. Great locations for a CPA, attorney, real estate office, or any other professional office user.

#### **LOCATION OVERVIEW**

This office condo is located within Maplewood Professional Center, less than a 1/2 mile south of Indiantown Road.

#### **DEMOGRAPHICS**

|                   | 1 MILE   | 3 MILES  | 5 MILES   |
|-------------------|----------|----------|-----------|
| Total Households  | 3,807    | 2