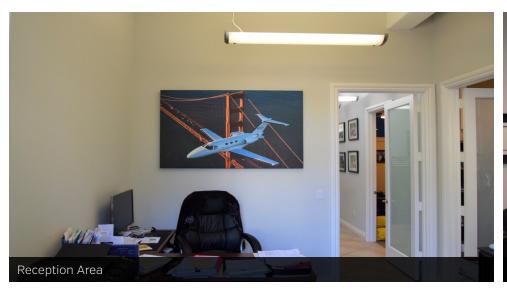

*

925± SF office suite with a reception area, three private offices, a conference room, kitchen/break room, and one bathroom. The suite includes pendant lighting, floor board and door moulding, and some built-in cabinets and shelves. Great locations for a CPA, attorney, real estate office, or any other professional office user.

#### **LOCATION OVERVIEW**

This office condo is located within Maplewood Professional Center, less than a 1/2 mile south of Indiantown Road.

#### **DEMOGRAPHICS**

|                   | 1 MILE   | 3 MILES  | 5 MILES   |
|-------------------|----------|----------|-----------|
| Total Households  | 3,807    | 23,143   | 39,634    |
| Total Population  | 9,273    | 61,072   | 97,162    |
| Average HH Income | \$78,776 | \$96,837 | \$106,925 |

### Interior Photos









### Interior Photos









### Interior Photos









### Floor Plan



### Exterior Photo



### Parcel Outline



#### Location Map



# Demographics Map



| POPULATION          | 1 MILE    | 3 MILES   | 5 MILES   |
|---------------------|-----------|-----------|-----------|
| Total population    | 9,273     | 61,072    | 97,162    |
| Median age          | 39.8      | 39.6      | 44.4      |
| Median age (Male)   | 39.5      | 39.5      | 44.6      |
| Median age (Female) | 39.5      | 39.7      | 44.3      |
| HOUSEHOLDS & INCOME | 1 MILE    | 3 MILES   | 5 MILES   |
| Total households    | 3,807     | 23,143    | 39,634    |
| # of persons per HH | 2.4       | 2.6       | 2.5       |
| Average HH income   | \$78,776  | \$96,837  | \$106,925 |
| Average house value | \$379