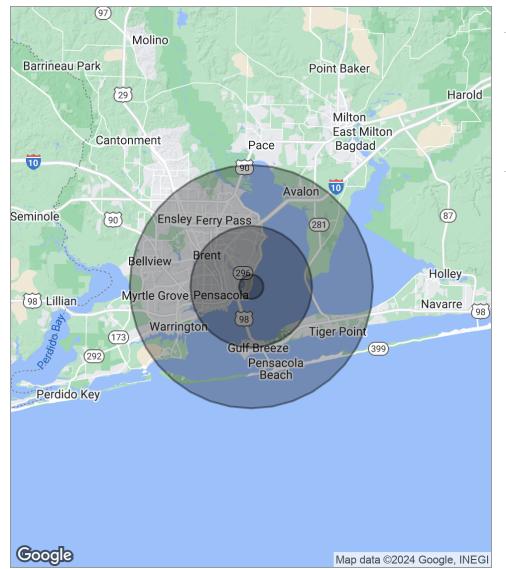

## Demographics Map

| POPULATION                              | 1 MILE                 | 5 MILES               | 10 MILES                   |
|-----------------------------------------|------------------------|-----------------------|----------------------------|
| Total population                        | 2,232                  | 81,523                | 263,175                    |
| Median age                              | 43.0                   | 40.0                  | 37.7                       |
| Median age (Male)                       | 41.1                   | 37.4                  | 36.4                       |
| Median age (Female)                     | 45.0                   | 42.1                  | 39.2                       |
|                                         |                        |                       |                            |
| HOUSEHOLDS & INCOME                     | 1 MILE                 | 5 MILES               | 10 MILES                   |
| HOUSEHOLDS & INCOME<br>Total households | <b>1 MILE</b><br>1,048 | <b>5 MILES</b> 32,133 | <b>10 MILES</b><br>102,548 |
|                                         |                        |                       |                            |
| Total households                        | 1,048                  | 32,133                | 102,548                    |

\* Demographic data derived from 2020 ACS - US Census

#### 1090 SCENIC HIGHWAY PENSACOLA, FL 32503

### SVN | SouthLand Commercial | Page 9