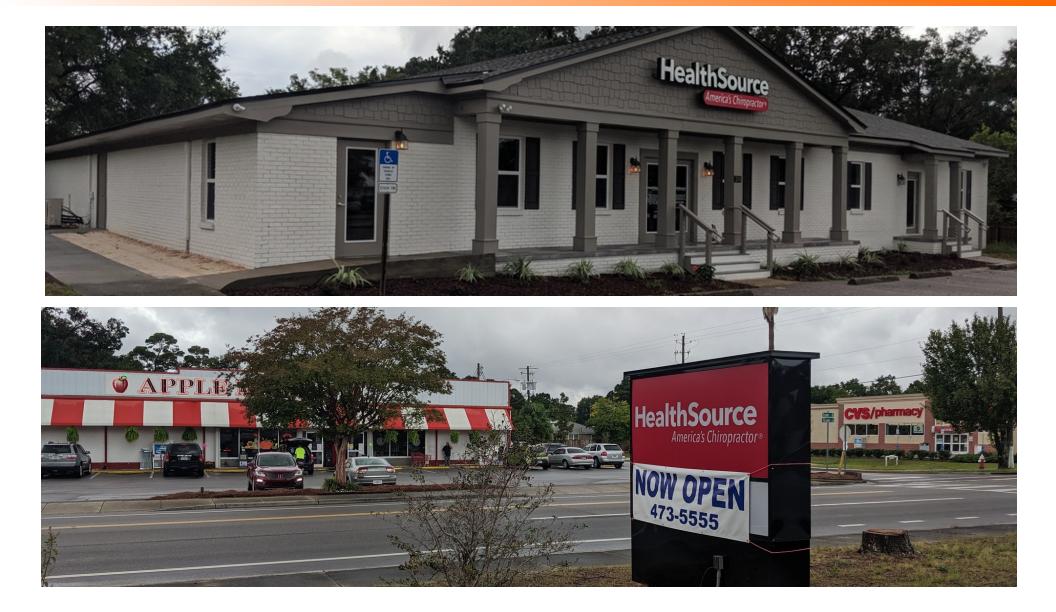

## **Exterior Photos**

### 1090 SCENIC HIGHWAY PENSACOLA, FL 32503

### SVN | SouthLand Commercial | Page 3

## Property Summary

| OFFERING SUMMARY |           | PROPERTY OVERVIEW                                                                                                                                                                                                                                                                                 |
|------------------|-----------|---------------------------------------------------------------------------------------------------------------------------------------------------------------------------------------------------------------------------------------------------------------------------------------------------|
| Space Available  | 1,670 SF  | This is a 1,670 +/- SF office space located off of Scenic Highway across from Apple Market and CVS Pharmacy. It has high visibility from Scenic Highway and includes a nice parking area for the office tenants/customers. This is a two-tenant building with the other tenant being Healthsource |
| Lease Type :     | NNN       | PROPERTY HIGHLIGHTS                                                                                                                                                                                                                                                                               |
| Building Size:   | 5,933     | • High Traffic Count - 17,500 AADT                                                                                                                                                                                                                                                                |
|                  | 3,233     | Prime Road Frontage                                                                                                                                                                                                                                                                               |
| Zoning:          | R-2       | Good Visibility                                                                                                                                                                                                                                                                                   |
| Zorning.         |           | Dedicated Parking Lot                                                                                                                                                                                                                                                                             |
| Price / SF:      | \$15.00   | Newly renovated                                                                                                                                                                                                                                                                                   |
|                  |           | Vanilla Shell                                                                                                                                                                                                                                                                                     |
| Price/Month:     | \$2087.50 | Good Signage                                                                                                                                                                                                                                                                                      |