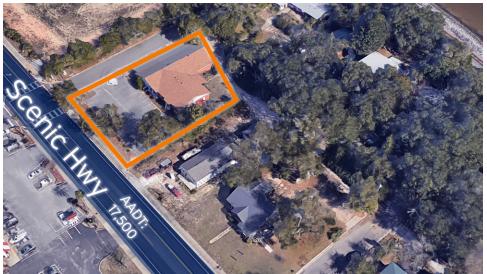

### Road Frontage

### 1090 SCENIC HIGHWAY PENSACOLA, FL 32503

### SVN | SouthLand Commercial | Page 5

## Property Summary

| OFFERING SUMMARY |           | PROPERTY OVERVIEW                                                                                                                                                                                                                                                                                 |
|------------------|-----------|---------------------------------------------------------------------------------------------------------------------------------------------------------------------------------------------------------------------------------------------------------------------------------------------------|
| Space Available  | 1,670 SF  | This is a 1,670 +/- SF office space located off of Scenic Highway across from Apple Market and CVS Pharmacy. It has high visibility from Scenic Highway and includes a nice parking area for the office tenants/customers. This is a two-tenant building with the other tenant being Healthsource |
| Lease Type :     | NNN       | PROPERTY HIGHLIGHTS                                                                                                                                                                                                                                                                               |
| Building Size:   | 5,933     | • High Traffic Count - 17,500 AADT                                                                                                                                                                                                                                                                |
|                  | 3,233     | Prime Road Frontage                                                                                                                                                                                                                                                                               |
| Zoning:          | R-2       | Good Visibility                                                                                                                                                                                                                                                                                   |
| Zorning.         |           | Dedicated Parking Lot                                                                                                                                                                                                                                                                             |
| Price / SF:      | \$15.00   | Newly renovated                                                                                                                                                                                                                                                                                   |
|                  |           | Vanilla Shell                                                                                                                                                                                                                                                                                     |
| Price/Month:     | \$2087.50 | Good Signage                                                                                                                                                                                                                                                                                      |