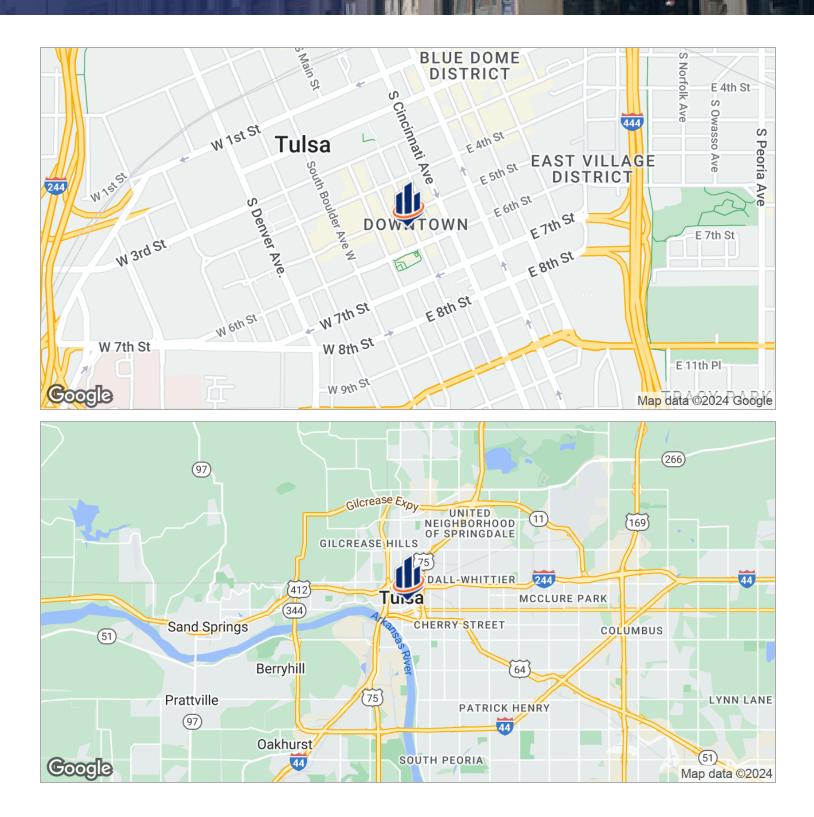

### Location Maps

#### THOMPSON BUILDING | 20 EAST 5TH STREET , TULSA, OK 74103