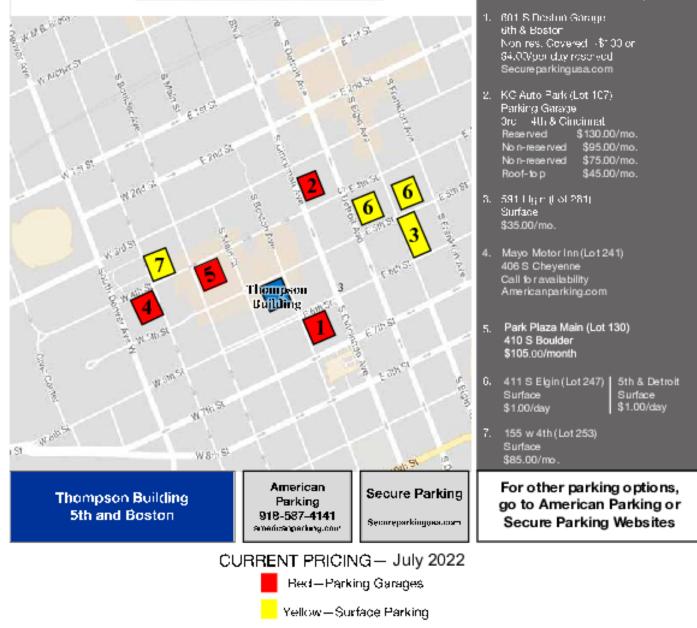

### Downtown Parking Location Map

Prices shown here are for information purposes only and are believed to be reliable. Please contact the service providers listed to determine current availability and price.

PAM AVISON

THOMPSON BUILDING | 20 EAST 5TH STREET , TULSA, OK 74103

SVN | OAK Realty Advisors | Page 3

AREA PARKING

The information presented here is deemed to be accurate, but it has not been independently verified. We make no guarantee, warranty or representation. It is your responsibility to independently confirm accuracy and completeness. All SVN® offices are independently owned and operated.