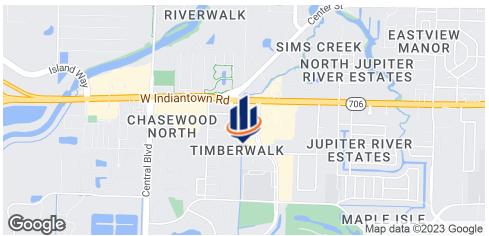

# 1935 COMMERCE LANE #10

JUPITER, FL 33458

Robert Hamman Senior Advisor 561.346.2310 robert.hammant@svn.com

SVN | FLORIDA COMMERCIAL REAL ESTATE ADVISORS | 810 SATURN STREET, SUITE 24 UNIT B, JUPITER, FL 33477

10

### Property Summary



943± SF

2005

Office

\$2,450/month (Gross)



| OFFERING SUMMARY |  |
|------------------|--|
| Available SF:    |  |

Lease Rate:

Year Built:

Zoning:

| PROPERTY | <b>OVERVIEW</b> |
|----------|-----------------|
|----------|-----------------|

Professionally decorated, 943± SF end-unit office condo with entrances at the front and side of the building. Multiple windows decorated with custom drapes provide natural light throughout the whole office. In addition, the space includes custom floor coverings, wallpaper, and light fixtures. There is a large private conference room, multiple work areas, one bathroom, and a kitchen which includes a refrigerator, sink, microwave and plenty of storage.

#### LOCATION OVERVIEW

This office condo is located within Maplewood Professional Center, less than a 1/2 mile south of Indiantown Road.

#