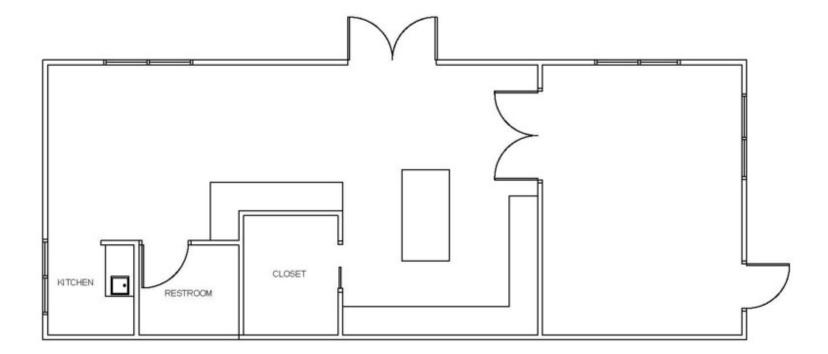

H Income | \$78,779 | \$96,799 | \$106,900 |

#### 1935 COMMERCE LANE #10 JUPITER, FL 33458

#### SVN | Florida Commercial Real Estate Advisors | Page 2

# Interior Photos



#### 1935 COMMERCE LANE #10 JUPITER, FL 33458

### SVN | Florida Commercial Real Estate Advisors | Page 3

### Interior Photos



#### 1935 COMMERCE LANE #10 JUPITER, FL 33458

### SVN | Florida Commercial Real Estate Advisors | Page 4

## Interior Photos



#### 1935 COMMERCE LANE #10 JUPITER, FL 33458

#### SVN | Florida Commercial Real Estate Advisors | Page 5

# Exterior Photo



#### 1935 COMMERCE LANE #10 JUPITER, FL 33458

#### SVN | Florida Commercial Real Estate Advisors | Page 6

## Exterior Photo



#### 1935 COMMERCE LANE #10 JUPITER, FL 33458

### SVN | Florida Commercial Real Estate Advisors | Page 7





1935 COMMERCE LANE #10 JUPITER, FL 33458

### SVN | Florida Commercial Real Estate Advisors | Page 8

# Parcel Outline



#### 1935 COMMERCE LANE #10 JUPITER, FL 33458

### SVN | Florida Commercial Real Estate Advisors | Page 9

### Location Maps



#### 1935 COMMERCE LANE #10 JUPITER, FL 33458

#### SVN | Florida Commercial Real Estate Advisors | Page 10

# Demographics Map



| POPULATION                              | 1 MILE                 | 3 MILES               | 5 MILES               |
|-----------------------------------------|------------------------|-----------------------|-----------------------|
| Total population                        | 9,271                  | 61,071                | 97,115                |
| Median age                              | 39.8