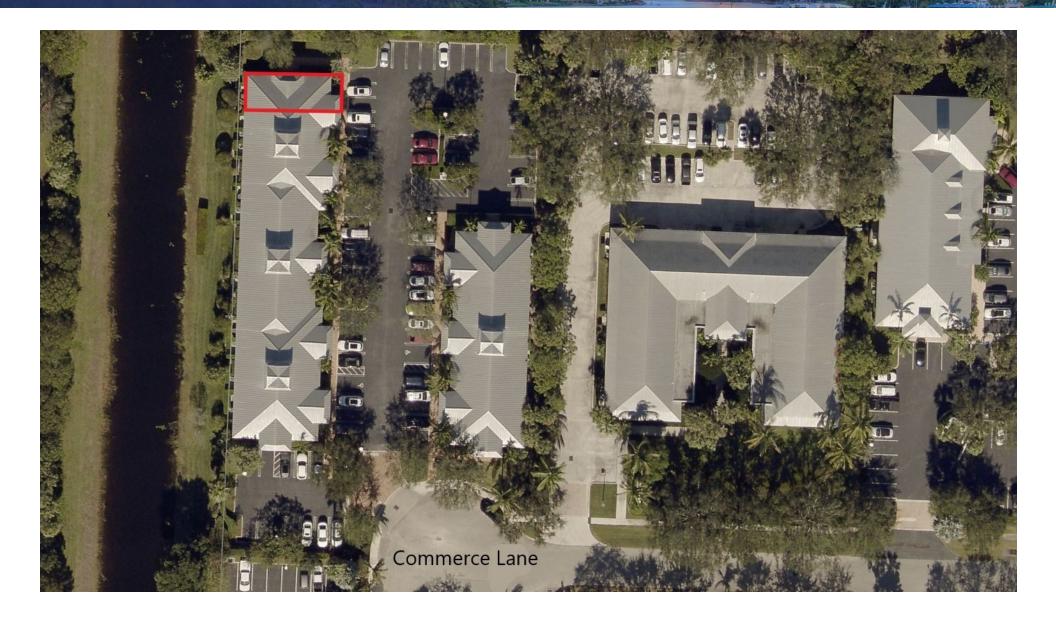

Real Estate Advisors | Page 2

# Interior Photos



#### 1935 COMMERCE LANE #10 JUPITER, FL 33458

### SVN | Florida Commercial Real Estate Advisors | Page 3

### Interior Photos



#### 1935 COMMERCE LANE #10 JUPITER, FL 33458

### SVN | Florida Commercial Real Estate Advisors | Page 4

## Interior Photos



#### 1935 COMMERCE LANE #10 JUPITER, FL 33458

#### SVN | Florida Commercial Real Estate Advisors | Page 5

# Exterior Photo



#### 1935 COMMERCE LANE #10 JUPITER, FL 33458

#### SVN | Florida Commercial Real Estate Advisors | Page 6

## Exterior Photo



#### 1935 COMMERCE LANE #10 JUPITER, FL 33458

### SVN | Florida Commercial Real Estate Advisors | Page 7





1935 COMMERCE LANE #10 JUPITER, FL 33458

### SVN | Florida Commercial Real Estate Advisors | Page 8

# Parcel Outline



#### 1935 COMMERCE LANE #10 JUPITER, FL 33458

### SVN | Florida Commercial Real Estate Advisors | Page 9

### Location Maps



#### 1935 COMMERCE LANE #10 JUPITER, FL 33458

#### SVN | Florida Commercial Real Estate Advisors | Page 10

# Demographics Map



| POPULATION                              | 1 MILE                 | 3 MILES               | 5 MILES               |
|-----------------------------------------|------------------------|-----------------------|-----------------------|
| Total population                        | 9,271                  | 61,071                | 97,115                |
| Median age                              | 39.8                   | 39.6                  | 44.4                  |
| Median age (Male)                       | 39.5                   | 39