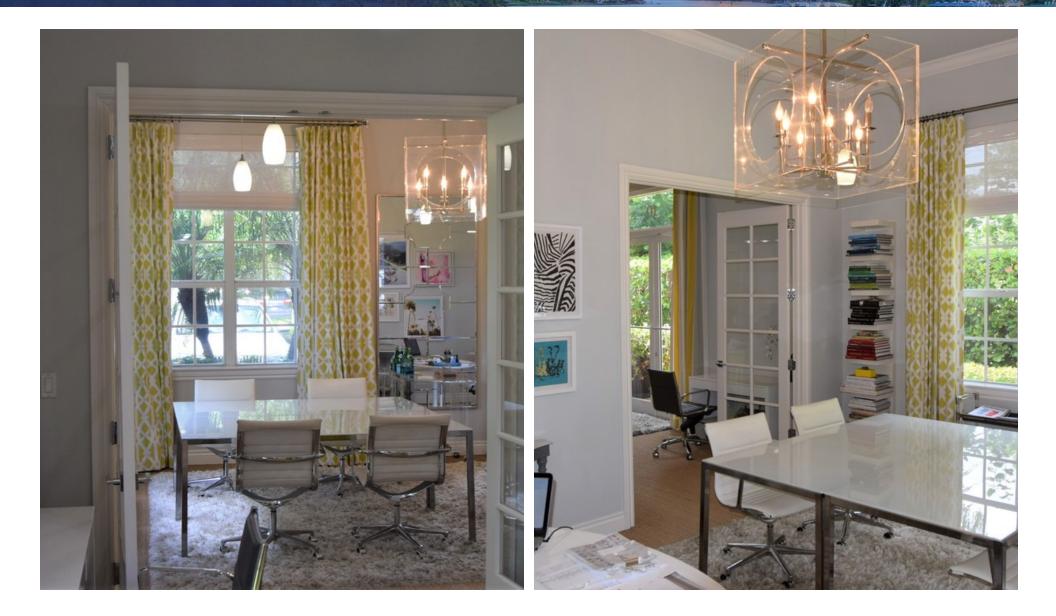

# Interior Photos

Zoning:

| PROPERTY | <b>OVERVIEW</b> |
|----------|-----------------|
|----------|-----------------|

Professionally decorated, 943± SF end-unit office condo with entrances at the front and side of the building. Multiple windows decorated with custom drapes provide natural light throughout the whole office. In addition, the space includes custom floor coverings, wallpaper, and light fixtures. There is a large private conference room, multiple work areas, one bathroom, and a kitchen which includes a refrigerator, sink, microwave and plenty of storage.