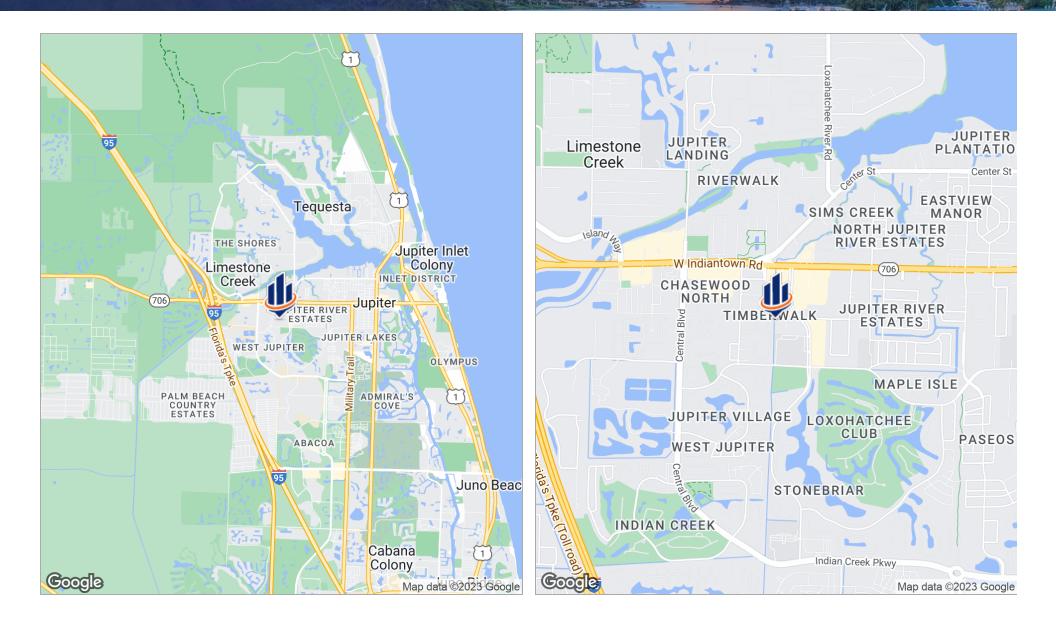

Real Estate Advisors | Page 3

### Interior Photos



#### 1935 COMMERCE LANE #10 JUPITER, FL 33458

### SVN | Florida Commercial Real Estate Advisors | Page 4

## Interior Photos



#### 1935 COMMERCE LANE #10 JUPITER, FL 33458

#### SVN | Florida Commercial Real Estate Advisors | Page 5

# Exterior Photo



#### 1935 COMMERCE LANE #10 JUPITER, FL 33458

#### SVN | Florida Commercial Real Estate Advisors | Page 6

## Exterior Photo



#### 1935 COMMERCE LANE #10 JUPITER, FL 33458

### SVN | Florida Commercial Real Estate Advisors | Page 7





1935 COMMERCE LANE #10 JUPITER, FL 33458

### SVN | Florida Commercial Real Estate Advisors | Page 8

# Parcel Outline



#### 1935 COMMERCE LANE #10 JUPITER, FL 33458

### SVN | Florida Commercial Real Estate Advisors | Page 9

### Location Maps



#### 1935 COMMERCE LANE #10 JUPITER, FL 33458

#### SVN | Florida Commercial Real Estate Advisors | Page 10

# Demographics Map



| POPULATION                              | 1 MILE                 | 3 MILES               | 5 MILES               |
|-----------------------------------------|------------------------|-----------------------|-----------------------|
| Total population                        | 9,271                  | 61,071                | 97,115                |
| Median age                              | 39.8                   | 39.6                  | 44.4                  |
| Median age (Male)                       | 39.5                   | 39.5                  | 44.6                  |
| Median age (Female)                     | 39.5                   | 39.7