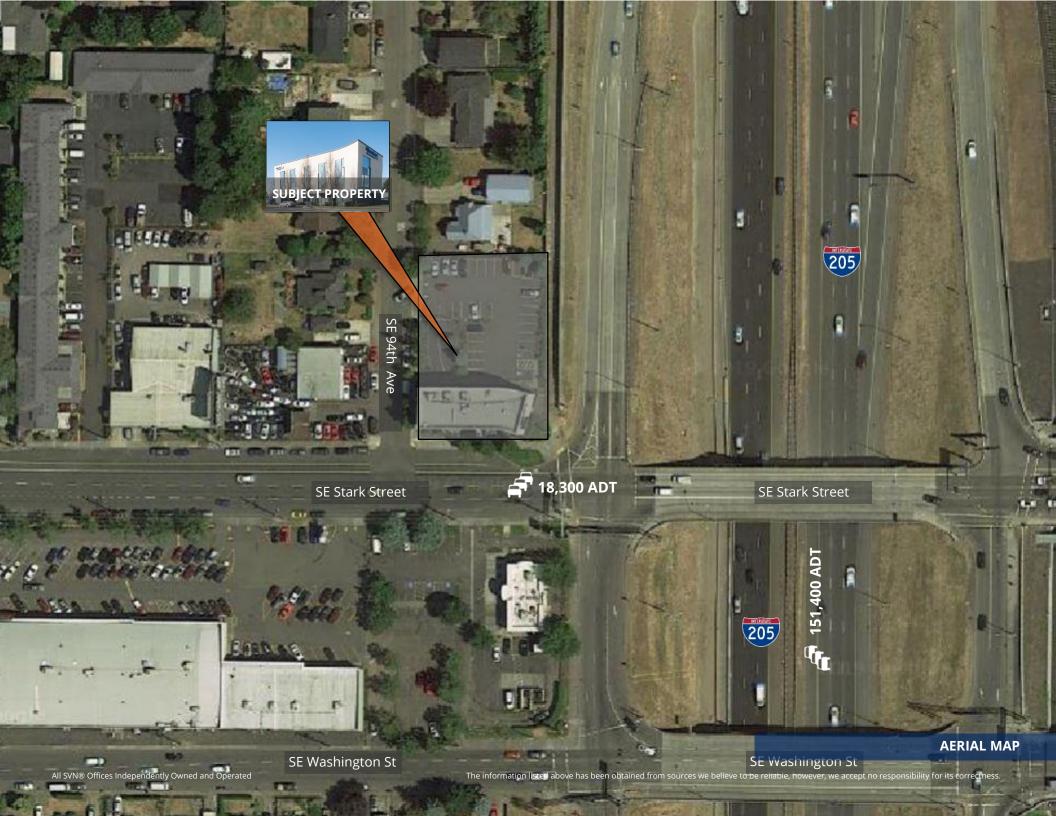

## **PROPERTY HIGHLIGHTS**

- Excellent access to the I-205 and I-84 freeways
  - Nicest asset in submarket
  - 2.3% submarket vacancy
- Great visibility from I-205 and SE Stark Street

| Rate:           | Call for Details<br>NNN or MG    |                                                                                                                                                                                                                                                                                                                                                                                                                                                                                                                                                                                                                                                                                                                                                                                                                                                                                                                                                                                                                                                                                                                                                                                                                                                                                                                                                                                                                                                                                                                                                                                                                                                                                                                                                                                                                                                                                                                                                                                                                                                                                                                                |  |  |  |
|-----------------|----------------------------------|--------------------------------------------------------------------------------------------------------------------------------------------------------------------------------------------------------------------------------------------------------------------------------------------------------------------------------------------------------------------------------------------------------------------------------------------------------------------------------------------------------------------------------------------------------------------------------------------------------------------------------------------------------------------------------------------------------------------------------------------------------------------------------------------------------------------------------------------------------------------------------------------------------------------------------------------------------------------------------------------------------------------------------------------------------------------------------------------------------------------------------------------------------------------------------------------------------------------------------------------------------------------------------------------------------------------------------------------------------------------------------------------------------------------------------------------------------------------------------------------------------------------------------------------------------------------------------------------------------------------------------------------------------------------------------------------------------------------------------------------------------------------------------------------------------------------------------------------------------------------------------------------------------------------------------------------------------------------------------------------------------------------------------------------------------------------------------------------------------------------------------|--|--|--|
| Lease Terms:    |                                  |                                                                                                                                                                                                                                                                                                                                                                                                                                                                                                                                                                                                                                                                                                                                                                                                                                                                                                                                                                                                                                                                                                                                                                                                                                                                                                                                                                                                                                                                                                                                                                                                                                                                                                                                                                                                                                                                                                                                                                                                                                                                                                                                |  |  |  |
| Building Size:  | 10,768 SF                        |                                                                                                                                                                                                                                                                                                                                                                                                                                                                                                                                                                                                                                                                                                                                                                                                                                                                                                                                                                                                                                                                                                                                                                                                                                                                                                                                                                                                                                                                                                                                                                                                                                                                                                                                                                                                                                                                                                                                                                                                                                                                                                                                |  |  |  |
| Rentable Area:  | 9,520 SF with 12% load factor    |                                                                                                                                                                                                                                                                                                                                                                                                                                                                                                                                                                                                                                                                                                                                                                                                                                                                                                                                                                                                                                                                                                                                                                                                                                                                                                                                                                                                                                                                                                                                                                                                                                                                                                                                                                                                                                                                                                                                                                                                                                                                                                                                |  |  |  |
| Lot Size:       | 20,037 SF (0.46 AC) on 3 parcels |                                                                                                                                                                                                                                                                                                                                                                                                                                                                                                                                                                                                                                                                                                                                                                                                                                                                                                                                                                                                                                                                                                                                                                                                                                                                                                                                                                                                                                                                                                                                                                                                                                                                                                                                                                                                                                                                                                                                                                                                                                                                                                                                |  |  |  |
| Property Type:  | Office                           | Carlos and                                                                                                                                                                                                                                                                                                                                                                                                                                                                                                                                                                                                                                                                                                                                                                                                                                                                                                                                                                                                                                                                                                                                                                                                                                                                                                                                                                                                                                                                                                                                                                                                                                                                                                                                                                                                                                                                                                                                                                                                                                                                                                                     |  |  |  |
| Parking:        | 29 total spaces (2 handicap)     | Distantial of                                                                                                                                                                                                                                                                                                                                                                                                                                                                                                                                                                                                                                                                                                                                                                                                                                                                                                                                                                                                                                                                                                                                                                                                                                                                                                                                                                                                                                                                                                                                                                                                                                                                                                                                                                                                                                                                                                                                                                                                                                                                                                                  |  |  |  |
| Parking Ratio:  | 2.6/1,000                        | ALL ALL                                                                                                                                                                                                                                                                                                                                                                                                                                                                                                                                                                                                                                                                                                                                                                                                                                                                                                                                                                                                                                                                                                                                                                                                                                                                                                                                                                                                                                                                                                                                                                                                                                                                                                                                                                                                                                                                                                                                                                                                                                                                                                                        |  |  |  |
| Zoning:         | CM2                              | the of Sam                                                                                                                                                                                                                                                                                                                                                                                                                                                                                                                                                                                                                                                                                                                                                                                                                                                                                                                                                                                                                                                                                                                                                                                                                                                                                                                                                                                                                                                                                                                                                                                                                                                                                                                                                                                                                                                                                                                                                                                                                                                                                                                     |  |  |  |
| Year Built:     | 2003                             | Contraction of the local distribution of the |  |  |  |
| PARCEL Numbers: | R319521, R319688, R495456        | Company of the local division of the local d |  |  |  |
| Submarket:      | Mall 205/Gateway District        |                                                                                                                                                                                                                                                                                                                                                                                                                                                                                                                                                                                                                                                                                                                                                                                                                                                                                                                                                                                                                                                                                                                                                                                                                                                                                                                                                                                                                                                                                                                                                                                                                                                                                                                                                                                                                                                                                                                                                                                                                                                                                                                                |  |  |  |
|                 |                                  |                                                                                                                                                                                                                                                                                                                                                                                                                                                                                                                                                                                                                                                                                                                                                                                                                                                                                                                                                                                                                                                                                                                                                                                                                                                                                                                                                                                                                                                                                                                                                                                                                                                                                                                                                                                                                                                                                                                                                                                                                                                                                                                                |  |  |  |

Exciting new opportunity to secure up to 7,110 SF of class B space in the Mall 205/Gateway District. Located on the corner of NW I-205 freeway and Stark Street. The intersection has a combined ADT of close to 20,000 vehicles. This property features large windows, kitchenette space, separate elevator access as well as private offices and large conference rooms.