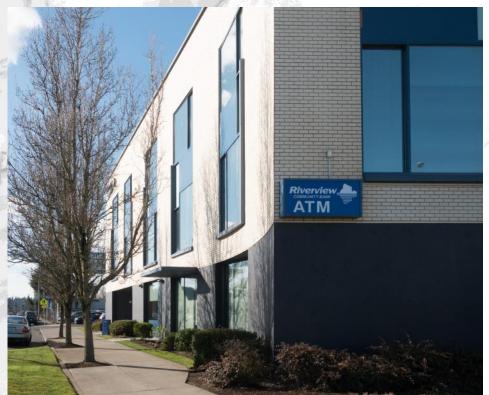

Exciting new opportunity to secure up to 7,110 SF of class B space in the Mall 205/Gateway District. Located on the corner of NW I-205 freeway and Stark Street. The intersection has a combined ADT of close to 20,000 vehicles. This property features large windows, kitchenette space, separate elevator access as well as private offices and large conference rooms.