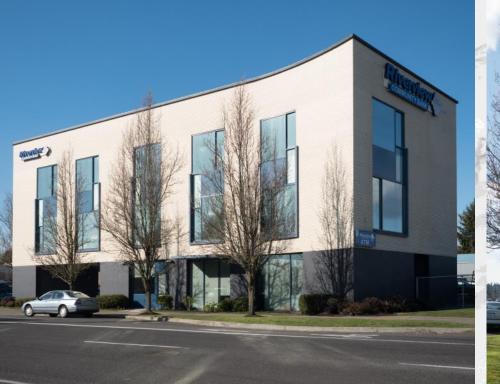

Exciting new opportunity to secure up to 7,110 SF of class B space in the Mall 205/Gateway District. Located on the corner of NW I-205 freeway and Stark Street. The intersection has a combined ADT of close to 20,000 vehicles. This property features large windows, kitchenette space, separate elevator access as well as private offices and large conference rooms.