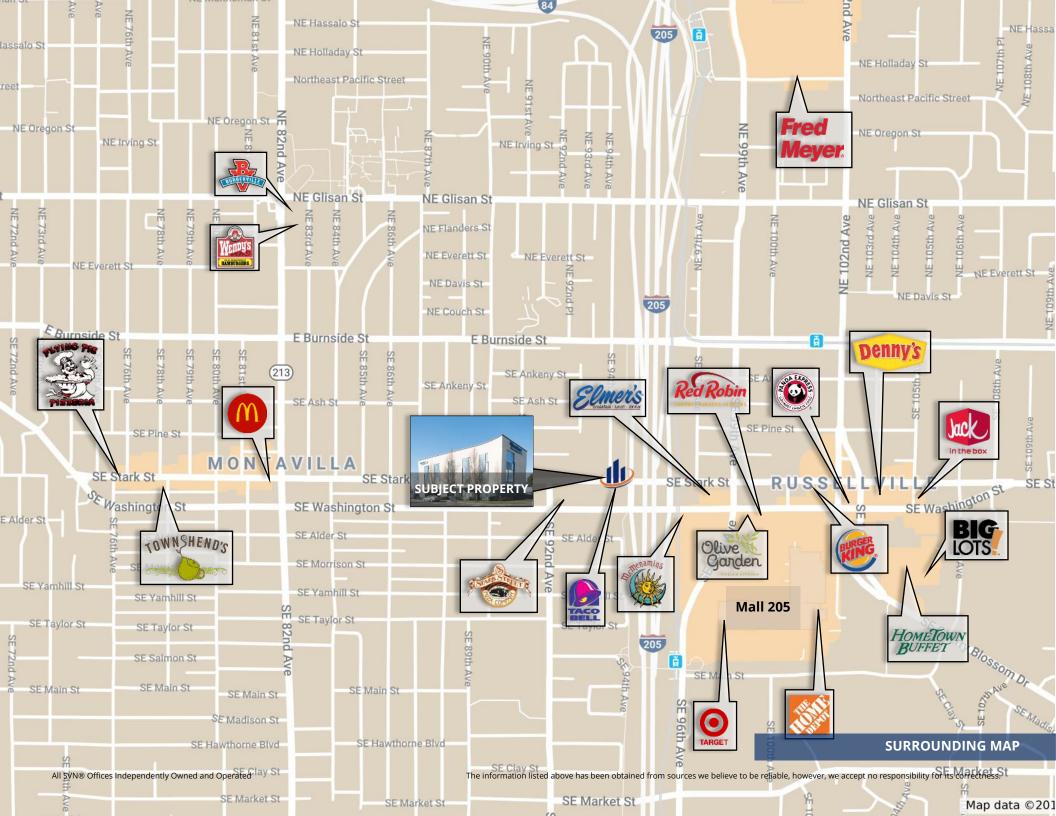

## **PROPERTY HIGHLIGHTS**

- Excellent access to the I-205 and I-84 freeways
  - Nicest asset in submarket
  - 2.3% submarket vacancy
- Great visibility from I-205 and SE Stark Street

| Rate:           | Call for Details<br>NNN or MG    |                                                                                                                                                                                                                                                                                                                                                                                                                                                                                                                                                                                                                                                                                                                                                                                                                                                                                                                                                                                                                                                                                                                                                                                                                                                                                                                                                                                                                                                                                                                                                                                                                                                                                                                                                                                                                                                                                                                                                                                                                                                                                                                                |  |  |  |
|-----------------|----------------------------------|--------------------------------------------------------------------------------------------------------------------------------------------------------------------------------------------------------------------------------------------------------------------------------------------------------------------------------------------------------------------------------------------------------------------------------------------------------------------------------------------------------------------------------------------------------------------------------------------------------------------------------------------------------------------------------------------------------------------------------------------------------------------------------------------------------------------------------------------------------------------------------------------------------------------------------------------------------------------------------------------------------------------------------------------------------------------------------------------------------------------------------------------------------------------------------------------------------------------------------------------------------------------------------------------------------------------------------------------------------------------------------------------------------------------------------------------------------------------------------------------------------------------------------------------------------------------------------------------------------------------------------------------------------------------------------------------------------------------------------------------------------------------------------------------------------------------------------------------------------------------------------------------------------------------------------------------------------------------------------------------------------------------------------------------------------------------------------------------------------------------------------|--|--|--|
| Lease Terms:    |                                  |                                                                                                                                                                                                                                                                                                                                                                                                                                                                                                                                                                                                                                                                                                                                                                                                                                                                                                                                                                                                                                                                                                                                                                                                                                                                                                                                                                                                                                                                                                                                                                                                                                                                                                                                                                                                                                                                                                                                                                                                                                                                                                                                |  |  |  |
| Building Size:  | 10,768 SF                        |                                                                                                                                                                                                                                                                                                                                                                                                                                                                                                                                                                                                                                                                                                                                                                                                                                                                                                                                                                                                                                                                                                                                                                                                                                                                                                                                                                                                                                                                                                                                                                                                                                                                                                                                                                                                                                                                                                                                                                                                                                                                                                                                |  |  |  |
| Rentable Area:  | 9,520 SF with 12% load factor    |                                                                                                                                                                                                                                                                                                                                                                                                                                                                                                                                                                                                                                                                                                                                                                                                                                                                                                                                                                                                                                                                                                                                                                                                                                                                                                                                                                                                                                                                                                                                                                                                                                                                                                                                                                                                                                                                                                                                                                                                                                                                                                                                |  |  |  |
| Lot Size:       | 20,037 SF (0.46 AC) on 3 parcels |                                                                                                                                                                                                                                                                                                                                                                                                                                                                                                                                                                                                                                                                                                                                                                                                                                                                                                                                                                                                                                                                                                                                                                                                                                                                                                                                                                                                                                                                                                                                                                                                                                                                                                                                                                                                                                                                                                                                                                                                                                                                                                                                |  |  |  |
| Property Type:  | Office                           | Carlos and                                                                                                                                                                                                                                                                                                                                                                                                                                                                                                                                                                                                                                                                                                                                                                                                                                                                                                                                                                                                                                                                                                                                                                                                                                                                                                                                                                                                                                                                                                                                                                                                                                                                                                                                                                                                                                                                                                                                                                                                                                                                                                                     |  |  |  |
| Parking:        | 29 total spaces (2 handicap)     | Distantial of                                                                                                                                                                                                                                                                                                                                                                                                                                                                                                                                                                                                                                                                                                                                                                                                                                                                                                                                                                                                                                                                                                                                                                                                                                                                                                                                                                                                                                                                                                                                                                                                                                                                                                                                                                                                                                                                                                                                                                                                                                                                                                                  |  |  |  |
| Parking Ratio:  | 2.6/1,000                        | ALL ALL                                                                                                                                                                                                                                                                                                                                                                                                                                                                                                                                                                                                                                                                                                                                                                                                                                                                                                                                                                                                                                                                                                                                                                                                                                                                                                                                                                                                                                                                                                                                                                                                                                                                                                                                                                                                                                                                                                                                                                                                                                                                                                                        |  |  |  |
| Zoning:         | CM2                              | the of Sam                                                                                                                                                                                                                                                                                                                                                                                                                                                                                                                                                                                                                                                                                                                                                                                                                                                                                                                                                                                                                                                                                                                                                                                                                                                                                                                                                                                                                                                                                                                                                                                                                                                                                                                                                                                                                                                                                                                                                                                                                                                                                                                     |  |  |  |
| Year Built:     | 2003                             | Contraction of the local distribution of the |  |  |  |
| PARCEL Numbers: | R319521, R319688, R495456        | Company of the local division of the local d |  |  |  |
| Submarket:      | Mall 205/Gateway District        |                                                                                                                                                                                                                                                                                                                                                                                                                                                                                                                                                                                                                                                                                                                                                                                                                                                                                                                                                                                                                                                                                                                                                                                                                                                                                                                                                                                                                                                                                                                                                                                                                                                                                                                                                                                                                                                                                                                                                                                                                                                                                                                                |  |  |  |
|                 |                                  |                                                                                                                                                                                                                                                                                                                                                                                                                                                                                                                                                                                                                                                                                                                                                                                                                                                                                                                                                                                                                                                                                                                                                                                                                                                                                                                                                                                                                                                                                                                                                                                                                                                                                                                                                                                                                                                                                                                                                                                                                                                                                                                                |  |  |  |

Exciting new opportunity to secure up to 7,110 SF of class B space in the Mall 205/Gateway District. Located on the corner of NW I-205 freeway and Stark Street. The intersection has a combined ADT of close to 20,000 vehicles. This property features large windows, kitchenette space, separate elevator access as well as private offices and large conference rooms.