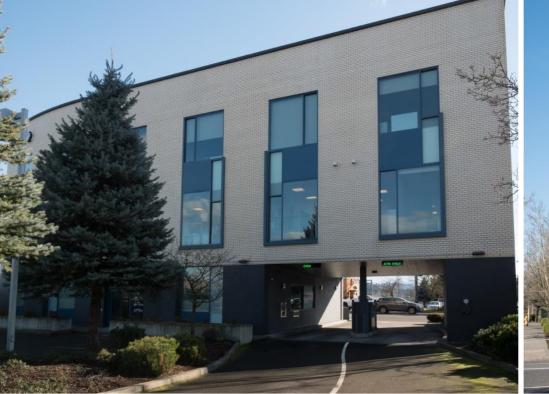

# **RIVERVIEW COMMUNITY BANK BUILDING**

Exciting new opportunity to secure up to 7,110 SF of class B space in the Mall 205/Gateway District. Located on the corner of NW I-205 freeway and Stark Street. The intersection has a combined ADT of close to 20,000 vehicles. This property features large windows, kitchenette space, separate elevator access as well as private offices and large conference rooms.