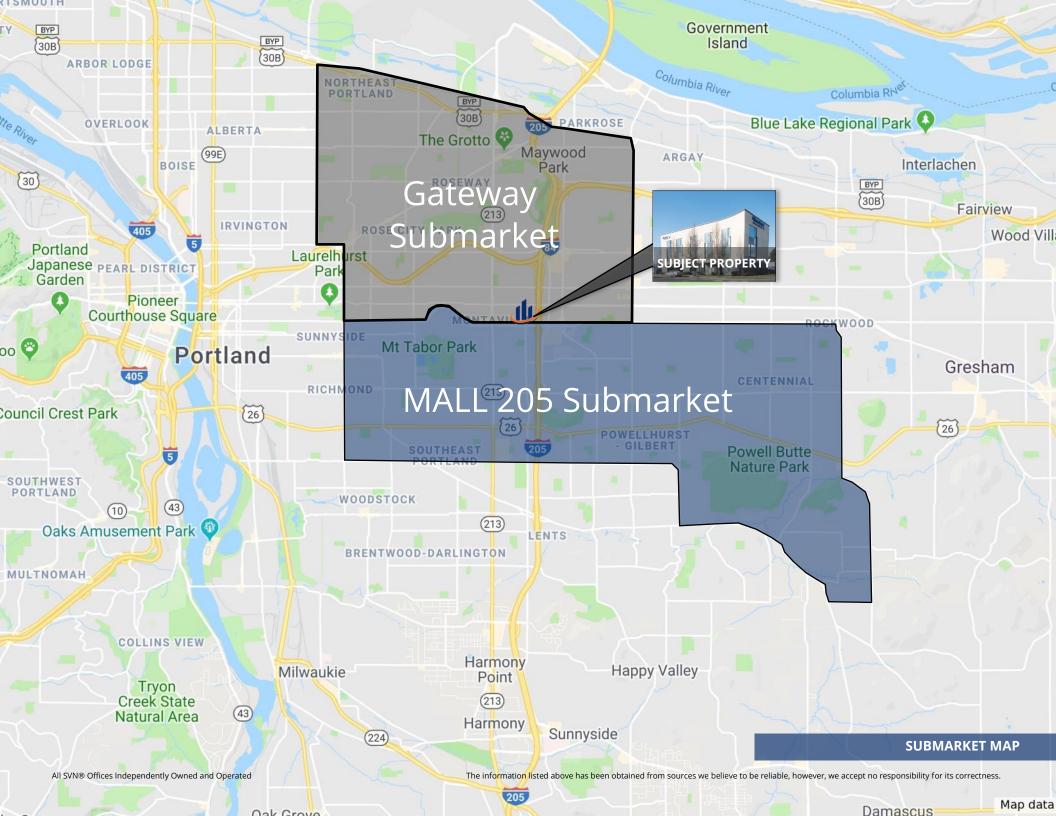

## **PROPERTY HIGHLIGHTS**

- Excellent access to the I-205 and I-84 freeways
  - Nicest asset in submarket
  - 2.3% submarket vacancy
- Great visibility from I-205 and SE Stark Street

| Rate:           | Call for Details<br>NNN or MG    |                                                                                                                                                                                                                                                                                                                                                                                                                                                                                                                                                                                                                                                                                                                                                                                                                                                                                                                                                                                                                                                                                                                                                                                                                                                                                                                                                                                                                                                                                                                                                                                                                                                                                                                                                                                                                                                                                                                                                                                                                                                                                                                                |  |  |  |
|-----------------|----------------------------------|--------------------------------------------------------------------------------------------------------------------------------------------------------------------------------------------------------------------------------------------------------------------------------------------------------------------------------------------------------------------------------------------------------------------------------------------------------------------------------------------------------------------------------------------------------------------------------------------------------------------------------------------------------------------------------------------------------------------------------------------------------------------------------------------------------------------------------------------------------------------------------------------------------------------------------------------------------------------------------------------------------------------------------------------------------------------------------------------------------------------------------------------------------------------------------------------------------------------------------------------------------------------------------------------------------------------------------------------------------------------------------------------------------------------------------------------------------------------------------------------------------------------------------------------------------------------------------------------------------------------------------------------------------------------------------------------------------------------------------------------------------------------------------------------------------------------------------------------------------------------------------------------------------------------------------------------------------------------------------------------------------------------------------------------------------------------------------------------------------------------------------|--|--|--|
| Lease Terms:    |                                  |                                                                                                                                                                                                                                                                                                                                                                                                                                                                                                                                                                                                                                                                                                                                                                                                                                                                                                                                                                                                                                                                                                                                                                                                                                                                                                                                                                                                                                                                                                                                                                                                                                                                                                                                                                                                                                                                                                                                                                                                                                                                                                                                |  |  |  |
| Building Size:  | 10,768 SF                        |                                                                                                                                                                                                                                                                                                                                                                                                                                                                                                                                                                                                                                                                                                                                                                                                                                                                                                                                                                                                                                                                                                                                                                                                                                                                                                                                                                                                                                                                                                                                                                                                                                                                                                                                                                                                                                                                                                                                                                                                                                                                                                                                |  |  |  |
| Rentable Area:  | 9,520 SF with 12% load factor    |                                                                                                                                                                                                                                                                                                                                                                                                                                                                                                                                                                                                                                                                                                                                                                                                                                                                                                                                                                                                                                                                                                                                                                                                                                                                                                                                                                                                                                                                                                                                                                                                                                                                                                                                                                                                                                                                                                                                                                                                                                                                                                                                |  |  |  |
| Lot Size:       | 20,037 SF (0.46 AC) on 3 parcels |                                                                                                                                                                                                                                                                                                                                                                                                                                                                                                                                                                                                                                                                                                                                                                                                                                                                                                                                                                                                                                                                                                                                                                                                                                                                                                                                                                                                                                                                                                                                                                                                                                                                                                                                                                                                                                                                                                                                                                                                                                                                                                                                |  |  |  |
| Property Type:  | Office                           | Carlos and                                                                                                                                                                                                                                                                                                                                                                                                                                                                                                                                                                                                                                                                                                                                                                                                                                                                                                                                                                                                                                                                                                                                                                                                                                                                                                                                                                                                                                                                                                                                                                                                                                                                                                                                                                                                                                                                                                                                                                                                                                                                                                                     |  |  |  |
| Parking:        | 29 total spaces (2 handicap)     | Distantial of                                                                                                                                                                                                                                                                                                                                                                                                                                                                                                                                                                                                                                                                                                                                                                                                                                                                                                                                                                                                                                                                                                                                                                                                                                                                                                                                                                                                                                                                                                                                                                                                                                                                                                                                                                                                                                                                                                                                                                                                                                                                                                                  |  |  |  |
| Parking Ratio:  | 2.6/1,000                        | ALL ALL                                                                                                                                                                                                                                                                                                                                                                                                                                                                                                                                                                                                                                                                                                                                                                                                                                                                                                                                                                                                                                                                                                                                                                                                                                                                                                                                                                                                                                                                                                                                                                                                                                                                                                                                                                                                                                                                                                                                                                                                                                                                                                                        |  |  |  |
| Zoning:         | CM2                              | the of Sam                                                                                                                                                                                                                                                                                                                                                                                                                                                                                                                                                                                                                                                                                                                                                                                                                                                                                                                                                                                                                                                                                                                                                                                                                                                                                                                                                                                                                                                                                                                                                                                                                                                                                                                                                                                                                                                                                                                                                                                                                                                                                                                     |  |  |  |
| Year Built:     | 2003                             | Contraction of the local distribution of the |  |  |  |
| PARCEL Numbers: | R319521, R319688, R495456        | Company of the local division of the local d |  |  |  |
| Submarket:      | Mall 205/Gateway District        |                                                                                                                                                                                                                                                                                                                                                                                                                                                                                                                                                                                                                                                                                                                                                                                                                                                                                                                                                                                                                                                                                                                                                                                                                                                                                                                                                                                                                                                                                                                                                                                                                                                                                                                                                                                                                                                                                                                                                                                                                                                                                                                                |  |  |  |
|                 |                                  |                                                                                                                                                                                                                                                                                                                                                                                                                                                                                                                                                                                                                                                                                                                                                                                                                                                                                                                                                                                                                                                                                                                                                                                                                                                                                                                                                                                                                                                                                                                                                                                                                                                                                                                                                                                                                                                                                                                                                                                                                                                                                                                                |  |  |  |