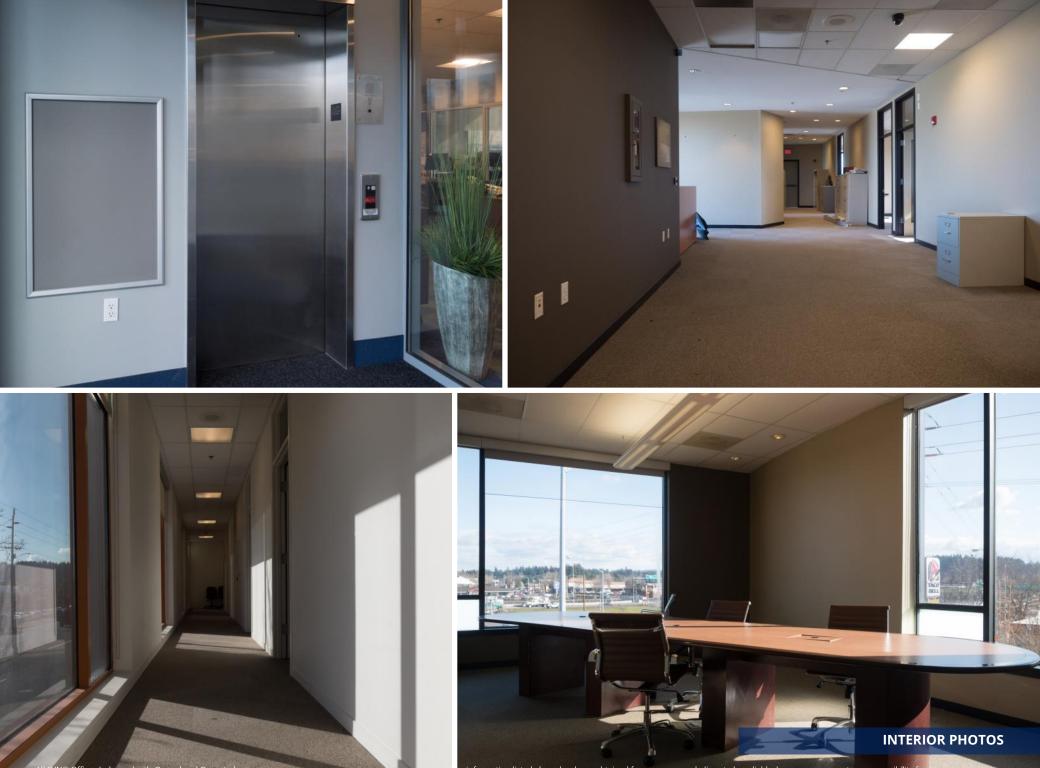

Exciting new opportunity to secure up to 7,110 SF of class B space in the Mall 205/Gateway District. Located on the corner of NW I-205 freeway and Stark Street. The intersection has a combined ADT of close to 20,000 vehicles. This property features large windows, kitchenette space, separate elevator access as well as private offices and large conference rooms.