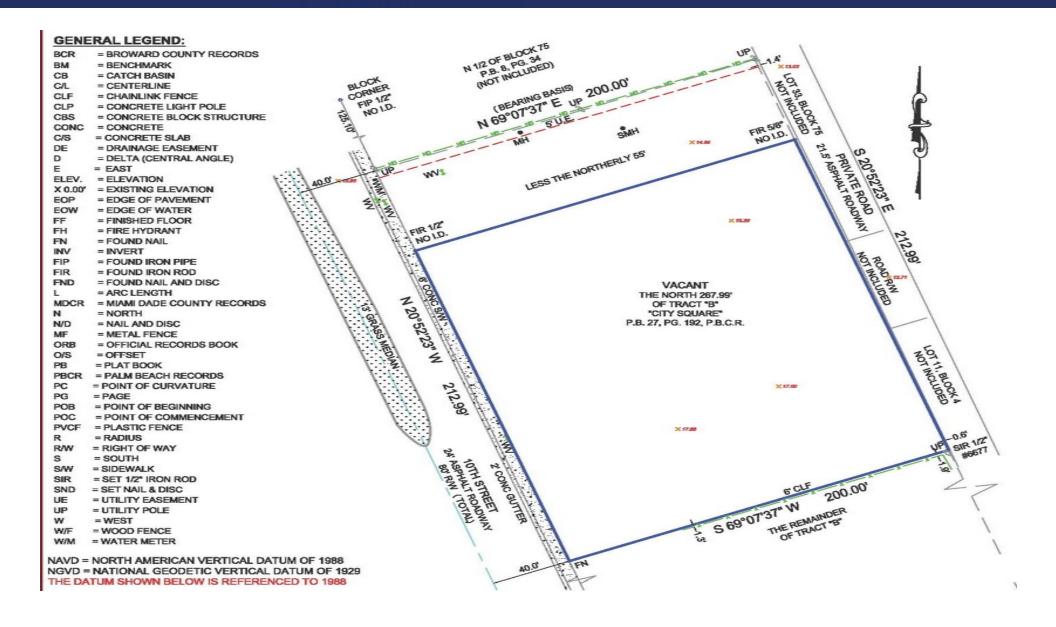

on 10th Street in Lake Park. Currently leased by a construction company until October 2020, this is a great opportunity to make some income while going through the initial development process. Permitted uses include office, bank, restaurant and more. This property is well positioned, with residential neighborhoods located to the east and south and two business corridors, Northlake Blvd and Congress Ave, located to the north and west. Easy access. Great visibility.

For zoning information, please visit: http://www.jupitercommercial.us/wp-content/uploads/C1-Zoning.pdf

#### PROPERTY HIGHLIGHTS

- 200± feet of frontage on 10th Street
- Close proximity to Northlake Blvd
- Easy access and visibility
- Multiple uses permitted

# Additional Photo



## Parcel Outline



# Plat Map



### Survey



# Location Map



## Location Maps



# Demographics Map



| POPULATION                                             | 1 MILE                                   | 3 MILES                                   | 5 MILES                                    |
|--------------------------------------------------------|------------------------------------------|-------------------------------------------|--------------------------------------------|
| Total population                                       | 15,079                                   | 78,963                                    | 157,968                                    |
| Median age                                             | 35.6                                     | 40.6                                      | 40.9