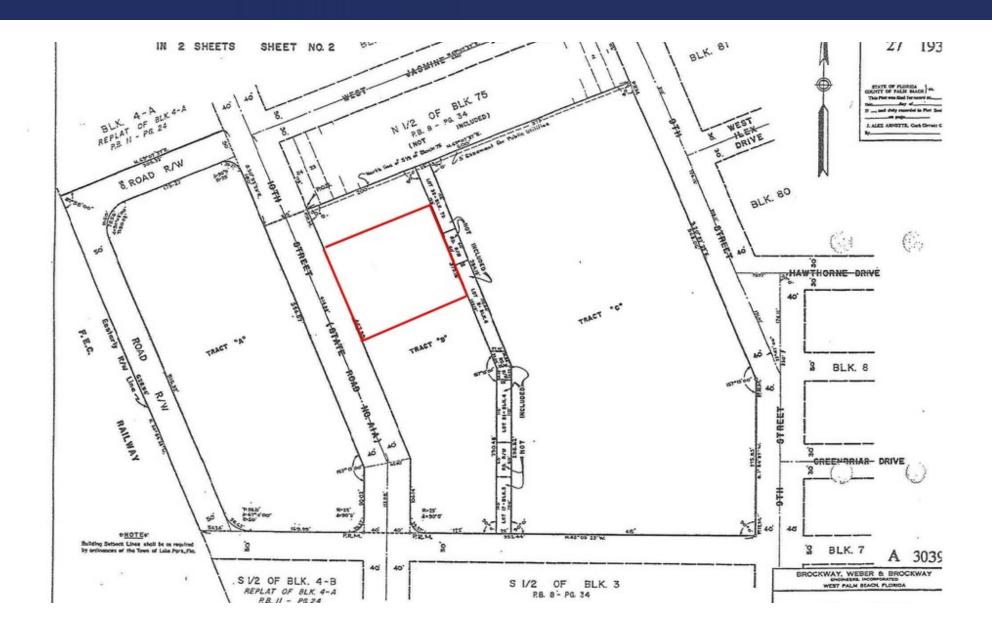

r development on 10th Street in Lake Park. Currently leased by a construction company until October 2020, this is a great opportunity to make some income while going through the initial development process. Permitted uses include office, bank, restaurant and more. This property is well positioned, with residential neighborhoods located to the east and south and two business corridors, Northlake Blvd and Congress Ave, located to the north and west. Easy access. Great visibility.

For zoning information, please visit: http://www.jupitercommercial.us/wp-content/uploads/C1-Zoning.pdf

#### PROPERTY HIGHLIGHTS

- 200± feet of frontage on 10th Street
- Close proximity to Northlake Blvd
- Easy access and visibility
- Multiple uses permitted

# Additional Photo



## Parcel Outline



# Plat Map



### Survey



# Location Map



## Location Maps



# Demographics Map



| POPULATION                                             | 1 MILE                                   | 3 MILES                                   | 5 MILES                                    |
|--------------------------------------------------------|------------------------------------------|-------------------------------------------|--------------------------------------------|
| Total population                                       | 15,079                                   | 78,963                                    | 157,968                                    |
| Median age                                             | 35.6                                     | 40.6                                      | 40.9