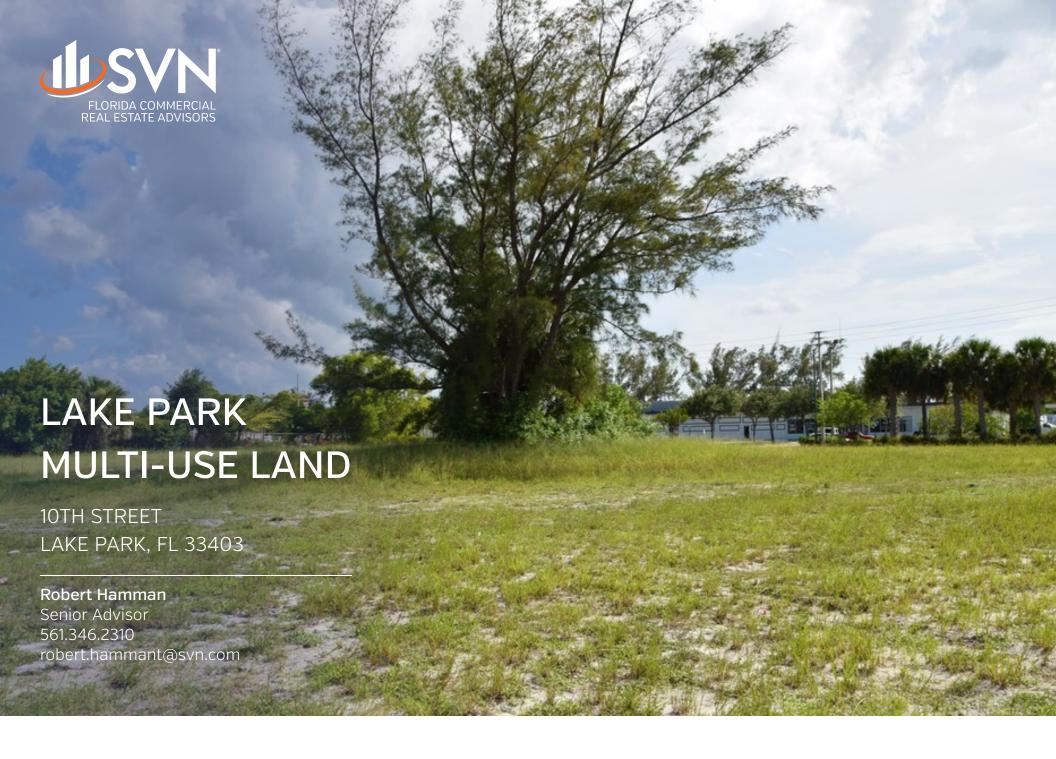

### PROPERTY OVERVIEW

One acre parcel available for development on 10th Street in Lake Park. Currently leased by a construction company until October 2020, this is a great opportunity to make some income while going through the initial development process. Permitted uses include office, bank, restaurant and more. This property is well positioned, with residential neighborhoods located to the east and south and two business corridors, Northlake Blvd and Congress Ave, located to the north and west. Easy access. Great visibility.

#### PROPERTY HIGHLIGHTS

- 200± feet of frontage on 10th Street
- Close proximity to Northlake Blvd
- Easy access and visibility
- Multiple uses permitted