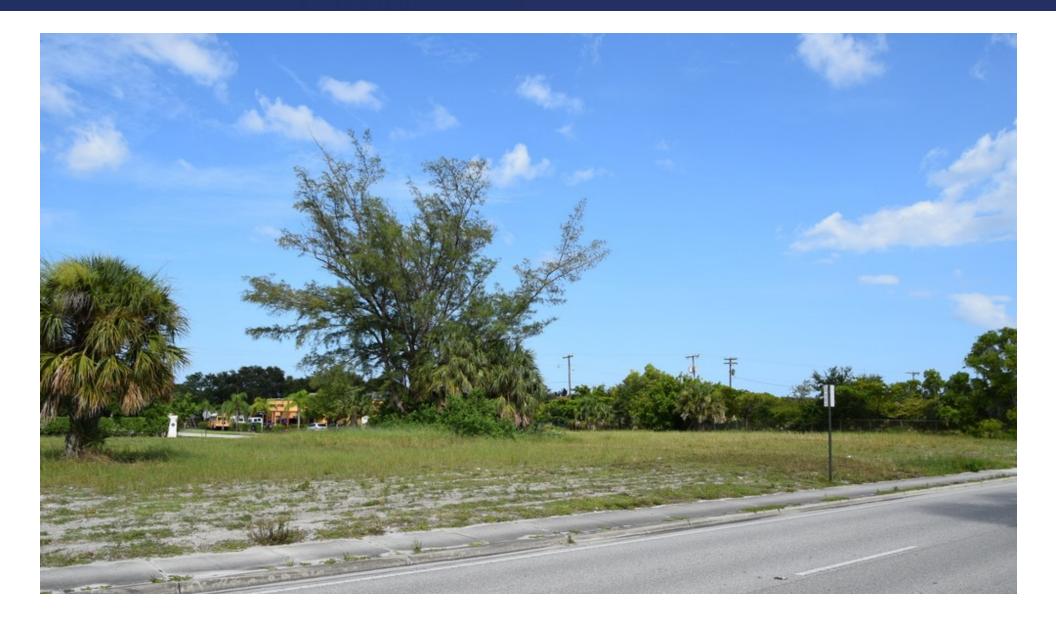

RVIEW

One acre parcel available for development on 10th Street in Lake Park. Currently leased by a construction company until October 2020, this is a great opportunity to make some income while going through the initial development process. Permitted uses include office, bank, restaurant and more. This property is well positioned, with residential neighborhoods located to the east and south and two business corridors, Northlake Blvd and Congress Ave, located to the north and west. Easy access. Great visibility.

For zoning information, please visit: http://www.jupitercommercial.us/wp-content/uploads/C1-Zoning.pdf

#### PROPERTY HIGHLIGHTS

- 200± feet of frontage on 10th Street
- Close proximity to Northlake Blvd
- Easy access and visibility
- Multiple uses permitted

# Additional Photo



## Parcel Outline



# Plat Map



### Survey



# Location Map



## Location Maps



# Demographics Map



| POPULATION                                             | 1 MILE                                   | 3 MILES                                   | 5 MILES                                    |
|--------------------------------------------------------|------------------------------------------|-------------------------------------------|--------------------------------------------|
| Total population                                       | 15,079                                   | 78,963                                    | 157,968                                    |
| Median age                                             | 35.6                                     | 40.6