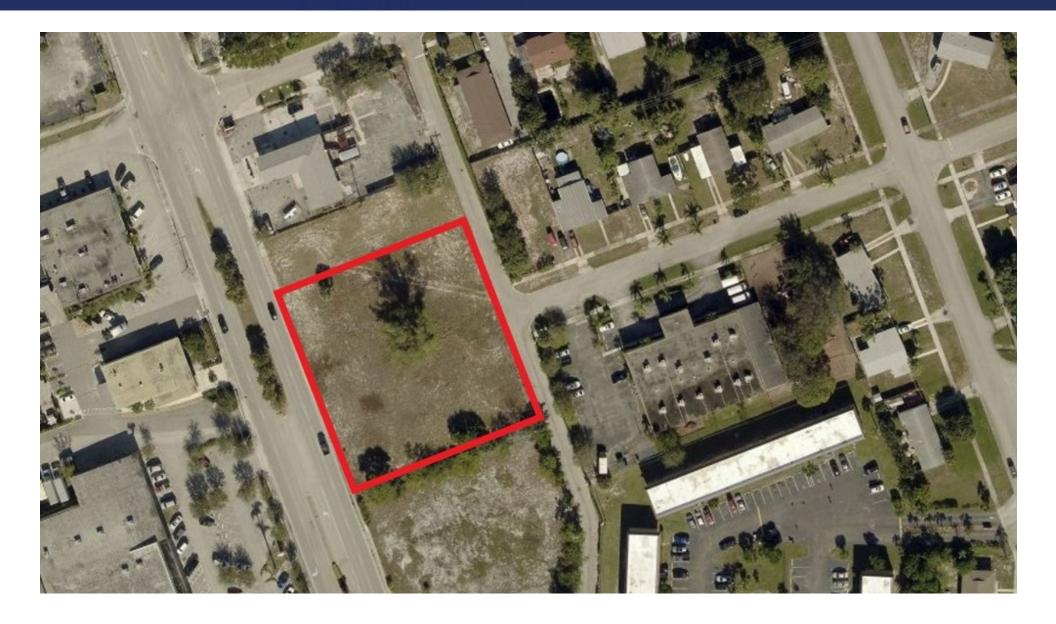

l available for development on 10th Street in Lake Park. Currently leased by a construction company until October 2020, this is a great opportunity to make some income while going through the initial development process. Permitted uses include office, bank, restaurant and more. This property is well positioned, with residential neighborhoods located to the east and south and two business corridors, Northlake Blvd and Congress Ave, located to the north and west. Easy access. Great visibility.

For zoning information, please visit: http://www.jupitercommercial.us/wp-content/uploads/C1-Zoning.pdf

#### PROPERTY HIGHLIGHTS

- 200± feet of frontage on 10th Street
- Close proximity to Northlake Blvd
- Easy access and visibility
- Multiple uses permitted

# Additional Photo



## Parcel Outline



# Plat Map



### Survey



# Location Map



## Location Maps



# Demographics Map



| POPULATION                                             | 1 MILE                                   | 3 MILES                                   | 5 MILES                                    |
|--------------------------------------------------------|------------------------------------------|-------------------------------------------|--------------------------------------------|
| Total population                                       | 15,079                                   | 78,963                                    | 157,968                                    |
| Median age                                             | 35.6                                     | 40.6