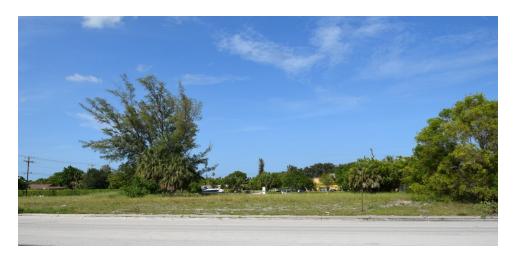

## Property Summary





### **OFFERING SUMMARY**

Sale Price: \$499.900

Lot Size: 0.98+ Acres

Zoning: C1-Business (Lake Park)

### PROPERTY OVERVIEW

One acre parcel available for development on 10th Street in Lake Park. Currently leased by a construction company until October 2020, this is a great opportunity to make some income while going through the initial development process. Permitted uses include office, bank, restaurant and more. This property is well positioned, with residential neighborhoods located to the east and south and two business corridors, Northlake Blvd and Congress Ave, located to the north and west. Easy access. Great visibility.

For zoning information, please visit: http://www.jupitercommercial.us/wp-content/uploads/C1-Zoning.pdf

#### PROPERTY HIGHLIGHTS

- 200± feet of frontage on