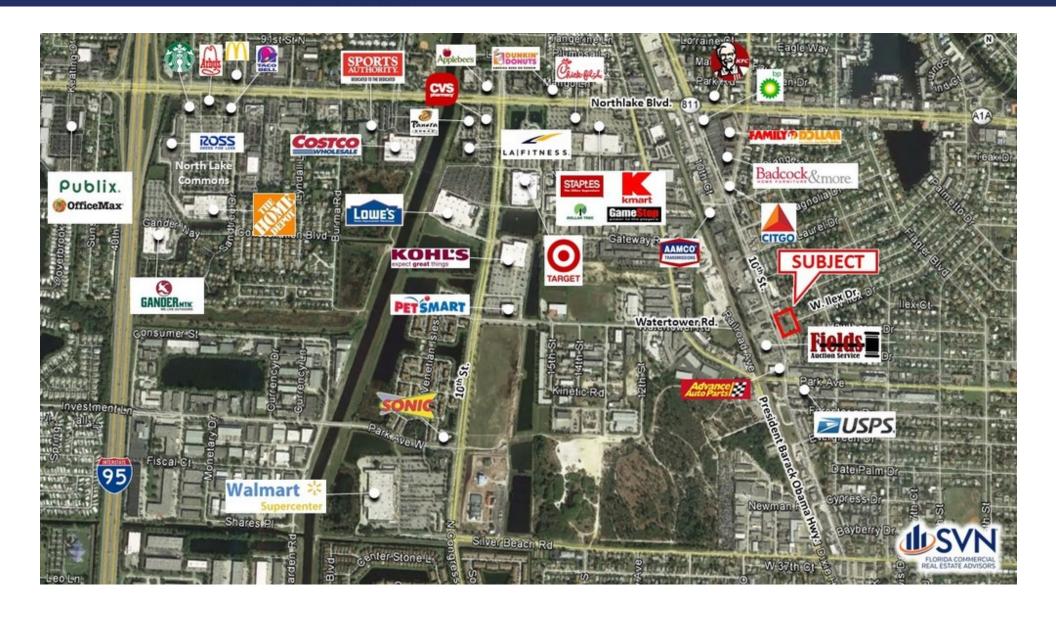

Lake Park. Currently leased by a construction company until October 2020, this is a great opportunity to make some income while going through the initial development process. Permitted uses include office, bank, restaurant and more. This property is well positioned, with residential neighborhoods located to the east and south and two business corridors, Northlake Blvd and Congress Ave, located to the north and west. Easy access. Great visibility.

For zoning information, please visit: http://www.jupitercommercial.us/wp-content/uploads/C1-Zoning.pdf

#### PROPERTY HIGHLIGHTS

- 200± feet of frontage on 10th Street
- Close proximity to Northlake Blvd
- Easy access and visibility
- Multiple uses permitted

# Additional Photo



## Parcel Outline



# Plat Map



### Survey



# Location Map



## Location Maps



# Demographics Map



| POPULATION                                             | 1 MILE                                   | 3 MILES                                   | 5 MILES                                    |
|--------------------------------------------------------|------------------------------------------|-------------------------------------------|--------------------------------------------|
| Total population                                       | 15,079                                   | 78,963                                    | 157,968                                    |
| Median age                                             | 35.6                                     | 40.6                                      | 40.9