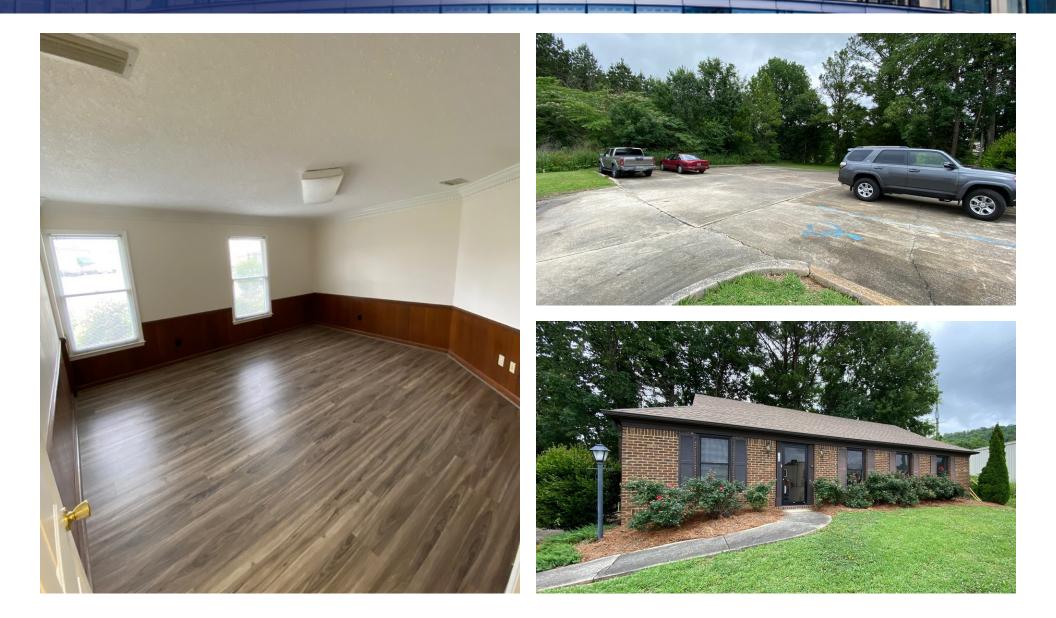

|
|  |                                        |           |                                                                                                                                                                                                                                         |
|  | Price / SF:                            | \$158.65  |                                                                                                                                                                                                                                         |

#### 108 CHANDALAR DRIVE PELHAM, AL 35124

#### SVN | Kahn Properties | Page 2

# Additional Photos



#### 108 CHANDALAR DRIVE PELHAM, AL 35124

#### SVN | Kahn Properties | Page 3

# Additional Photos



#### 108 CHANDALAR DRIVE PELHAM, AL 35124

#### SVN | Kahn Properties | Page 4

# Location Maps



#### 108 CHANDALAR DRIVE PELHAM, AL 35124

#### SVN | Kahn Properties | Page 5

### **Demographics Map**



| POPULATION                              | 1 MILE              | 3 MILES               | 5 MILES               |
|-----------------------------------------|---------------------|-----------------------|-----------------------|
| Total population                        | 3,761               | 26,549                | 80,186                |
| Median age                              | 31.6                | 35.7                  | 35.3                  |
| Median age (Male)                       | 29.2                | 34.0                  | 34.0                  |
| Median age (Female)