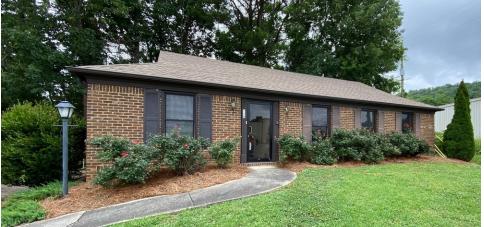

# **108 CHANDALAR DRIVE**

108 CHANDALAR DRIVE PELHAM, AL 35124

Alex Kyriazis Associate Advisor O: 251.591.9390 alex.kyriazis@svn.com

# Property Summary





|  | <b>OFFERING SUMMARY</b><br>Sale Price: | \$199,900 | <b>PROPERTY OVERVIEW</b><br>Great free standing all brick office building. Perfect size for owner occupied office. Located just off Hwy 119 in Pelham b<br>Pee Wee's Pawn, Motivated Movers, Ninos Italian Restaurant and Cahaba Glass. |
|--|----------------------------------------|-----------|-----------------------------------------------------------------------------------------------------------------------------------------------------------------------------------------------------------------------------------------|
|  | Lot Size:                              | 0 SF      | Property has fenced in yard with outside deck and 10 parking spaces.