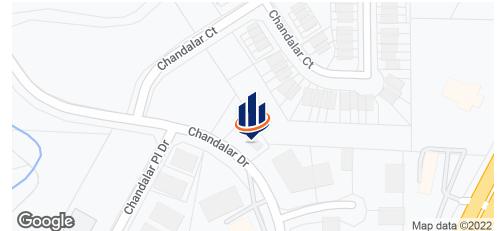

# **108 CHANDALAR DRIVE**

108 CHANDALAR DRIVE PELHAM, AL 35124

Alex Kyriazis Associate Advisor O: 251.591.9390 alex.kyriazis@svn.com

# Property Summary





|  | <b>OFFERING SUMMARY</b><br>Sale Price: | \$199,900 | <b>PROPERTY OVERVIEW</b><br>Great free standing all brick office building. Perfect size for owner occupied office. Located just off Hwy 119 in Pelham b<br>Pee Wee's Pawn, Motivated Movers, Ninos Italian Restaurant and Cahaba Glass. |
|--|----------------------------------------|-----------|-----------------------------------------------------------------------------------------------------------------------------------------------------------------------------------------------------------------------------------------|
|  | Lot Size:                              | 0 SF      | Property has fenced in yard with outside deck and 10 parking spaces.