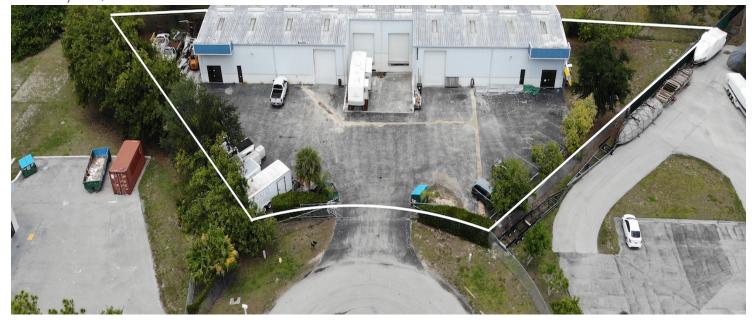

#### **PROPERTY OVERVIEW**

Two industrial units available with close proximity to US Hwy. 41. Each unit offering 5,000 SF+/- space with 2 overhead doors and 1 dock high loading well, 2 private office spaces [one opening out into the warehouse], break room/conference room, open work area and reception area. Inside the warehouse is 800 SF of mezzanine. May be leased together or separately. The property is conveniently located along the east side of US 41, approximately two [2] miles south of Gladiolus.

#### **PROPERTY HIGHLIGHTS**

- · Completely Fenced
- · Water & Septic
- Overhead doors 10' x 16'
- 1 Truckwell/2 Private Offices
- Electricity with 3 Phase Power
- Conference/Breakroom
- Reception Area