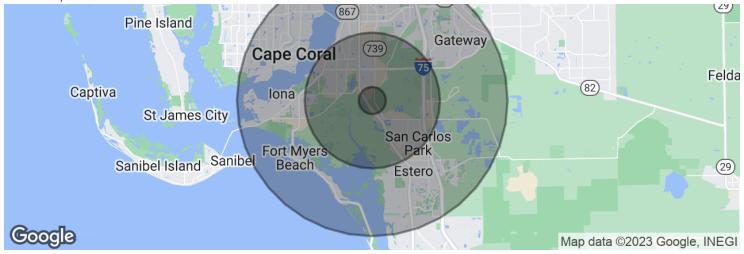

### 15790 Chief Ct

Fort Myers, FL 33912

| POPULATION                           | 1 MILE              | 5 MILES               | 10 MILES                |
|--------------------------------------|---------------------|-----------------------|-------------------------|
| Total population                     | 2,166               | 100,979               | 313,540                 |
| Median age                           | 55.2                | 47.9                  | 47.2                    |
| Median age (Male)                    | 55.9                | 46.6                  | 46.2                    |
| Median age (Female)                  | 55.1                | 48.5                  | 47.8                    |
|                                      |                     |                       |                         |
| HOUSEHOLDS & INCOME                  | 1 MILE              | 5 MILES               | 10 MILES                |
| HOUSEHOLDS & INCOME Total households | <b>1 MILE</b> 1,015 | <b>5 MILES</b> 44,801 | <b>10 MILES</b> 136,368 |
|                                      |                     |                       |                         |
| Total households                     | 1,015               | 44,801                | 136,368                 |