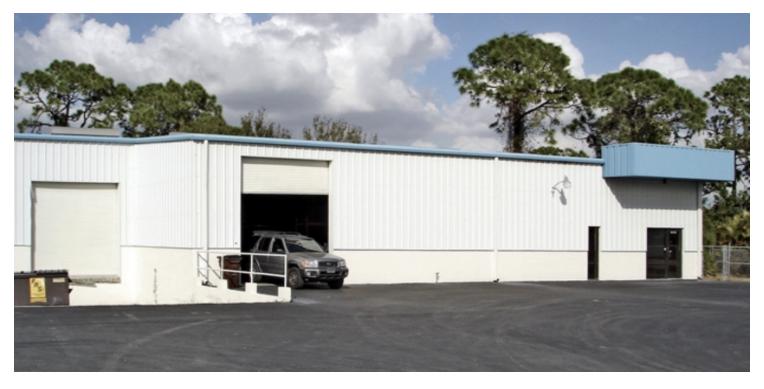

#### 15790 Chief Ct.

Fort Myers, FL 33912

#### **PROPERTY OVERVIEW**

Two industrial units available with close proximity to US Hwy. 41. Each unit offering 5,000 SF+/- space with 2 overhead doors and 1 dock high loading well, 2 private office spaces [one opening out into the warehouse], break room/conference room, open work area and reception area. Inside the warehouse is 800 SF of mezzanine. May be leased together or separately. The property is conveniently located along the east side of US 41, approximately two [2] miles south of Gladiolus.

#### **PROPERTY HIGHLIGHTS**

- · Completely Fenced
- · Water & Septic
- Overhead doors 10' x 16'
- 1 Truckwell/2 Private Offices
- Electricity with 3 Phase Power
- Conference/Breakroom
- Reception Area