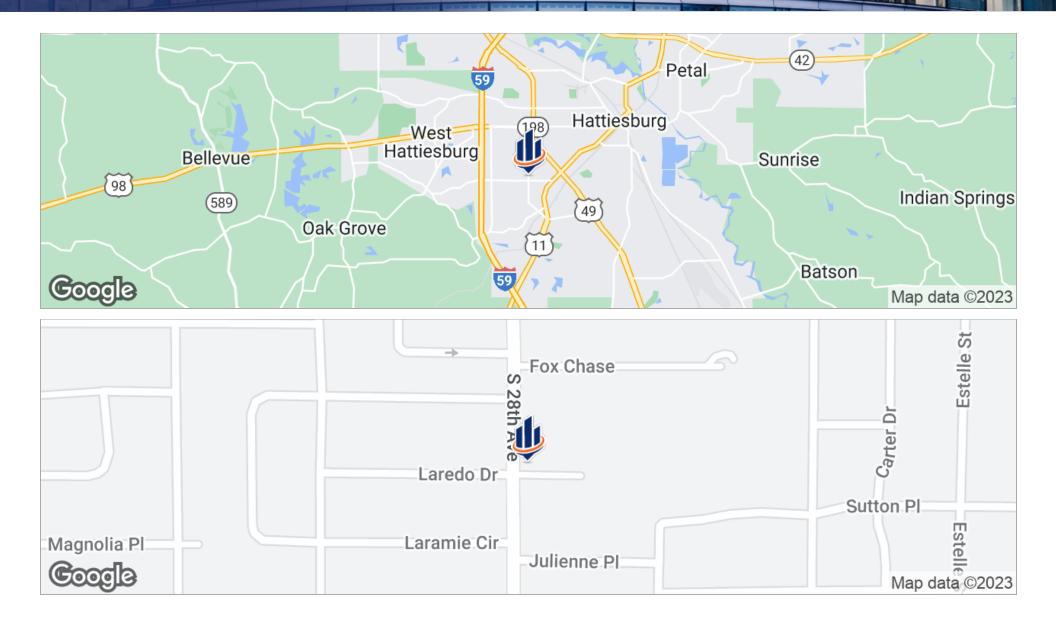

# Location

OFFICE SPACE FOR SALE/LEASE | 101 MADISON PLAZA HATTIESBURG, MS 39401

#### LOCATION OVERVIEW

Going south along 28th Ave from Hardy St, the property is located a few blocks on the left, at the corner of 28th Ave and Madison Plaza.