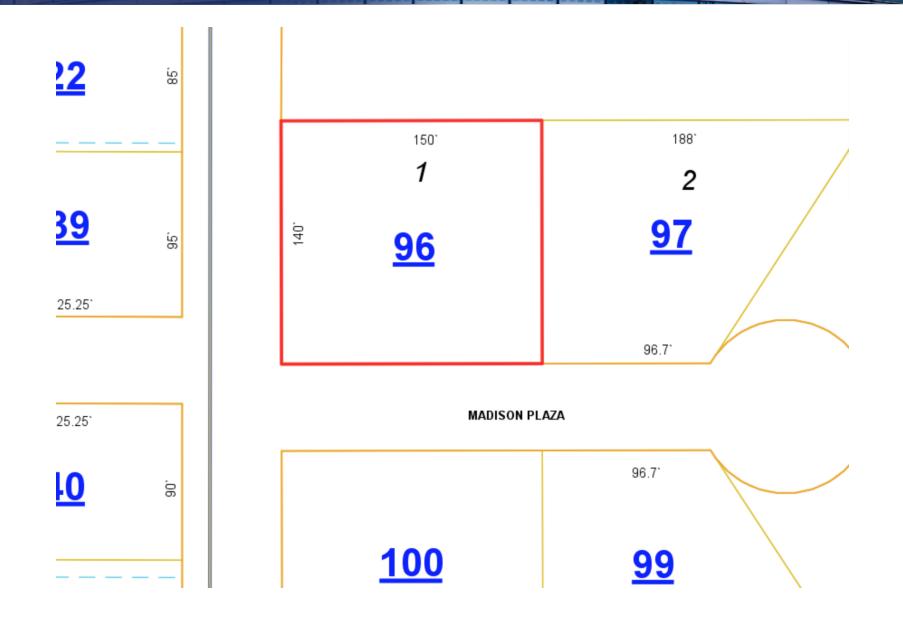

### SVN | Southgate Realty, LLC | Page 7

Plat

OFFICE SPACE FOR SALE/LEASE | 101 MADISON PLAZA HATTIESBURG, MS 39401

### **PROPERTY DETAILS**

| Property Type | Office           |
|---------------|------------------|
| Zoning        | B-1              |
| Lot Size      | 0.48 Acres       |
| APN#          | 2-039G-17-096.00 |
| Lot Frontage  | 150              |
| Lot Depth     | 140              |
|               |                  |

#### **PROPERTY OVERVIEW**

The site is improved with a 2-story professional office building containing 5,179 SF of Gross Leasable Area. The parcel contains approximately 21,000 SF (or .48 acres), with dimensions of 150' x 140'. The parcel is at road grade with 27 marked parking spaces. The layout consists of 20 offices, conference room, 2 restrooms on each floor, reception area, foyer/waiting area, kitchenette, and breakroom. Tenant will be responsible for utilities and services.