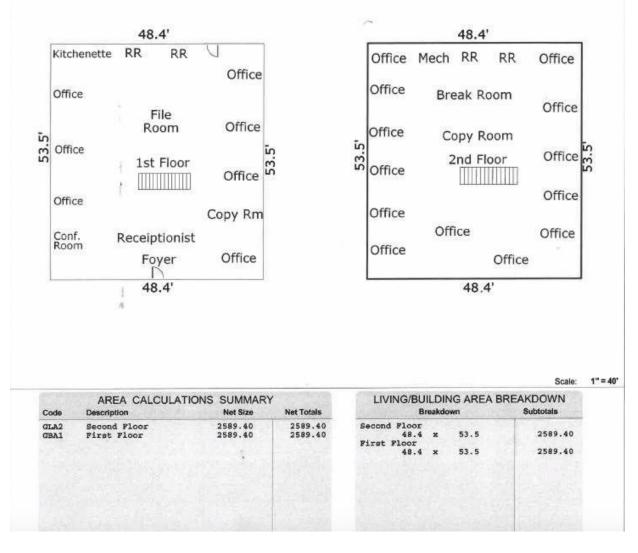

#### **PROPERTY OVERVIEW**

The site is improved with a 2-story professional office building containing 5,179 SF of Gross Leasable Area. The parcel contains approximately 21,000 SF (or .48 acres), with dimensions of 150' x 140'. The parcel is at road grade with 27 marked parking spaces. The layout consists of 20 offices, conference room, 2 restrooms on each floor, reception area, foyer/waiting area, kitchenette, and breakroom. Tenant will be responsible for utilities and services.

# Floor Plan

OFFICE SPACE FOR SALE/LEASE | 101 MADISON PLAZA HATTIESBURG, MS 39401