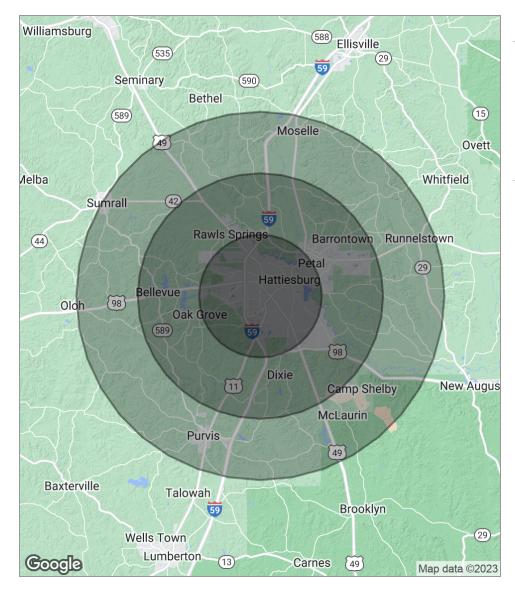

# Demographics

| POPULATION                              | 5 MILES               | 10 MILES                  | 15 MILES                  |
|-----------------------------------------|-----------------------|---------------------------|---------------------------|
| Total population                        | 63,814                | 108,840                   | 134,336                   |
| Median age                              | 29.8                  | 32.1                      | 32.8                      |
| Median age (Male)                       | 28.9                  | 31.5                      | 32.0                      |
| Median age (Female)                     | 30.6                  | 32.7                      | 33.6                      |
|                                         |                       |                           |                           |
| HOUSEHOLDS & INCOME                     | 5 MILES               | 10 MILES                  | 15 MILES                  |
| HOUSEHOLDS & INCOME<br>Total households | <b>5 MILES</b> 25,402 | <b>10 MILES</b><br>42,185 | <b>15 MILES</b><br>51,176 |
|                                         |                       |                           |                           |
| Total households                        | 25,402                | 42,185                    | 51,176                    |

\* Demographic data derived from 2020 ACS - US Census