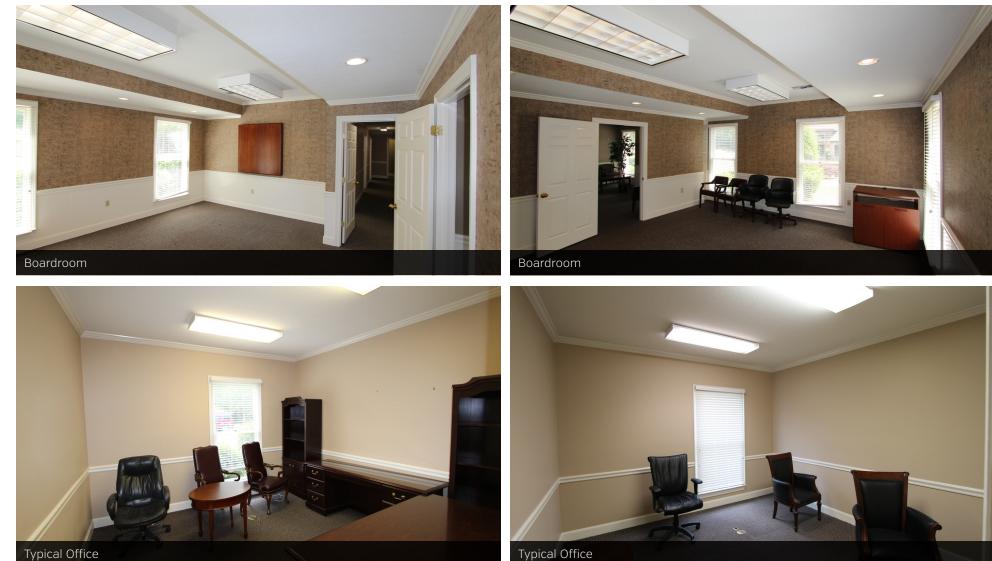

ertified       | Yes                                                       |
| Gas / Propane        | Spire                                                     |
| Exterior Description | The structure is situated on a slab foundation, wood      |
|                      | framed, with a gabled and asphalt shingle roof, and brick |
|                      | veneer exterior walls.                                    |
| Interior Description | The layout consists of 20 offices, conference room, 2     |
|                      | restrooms on each floor, reception area, foyer/waiting    |
|                      |                                                           |

### OFFICE SPACE FOR SALE/LEASE | 101 MADISON PLAZA HATTIESBURG, MS 39401

# SVN | Southgate Realty, LLC | Page 3

# Interior



Typical Office

### OFFICE SPACE FOR SALE/LEASE | 101 MADISON PLAZA HATTIESBURG, MS 39401

### SVN | Southgate Realty, LLC | Page 4

# Interior







### OFFICE SPACE FOR SALE/LEASE | 101 MADISON PLAZA HATTIESBURG, MS 39401

# SVN | Southgate Realty, LLC | Page 5

# Exterior View











Building Front Looking North along 28th Ave





### OFFICE SPACE FOR SALE/LEASE | 101 MADISON PLAZA HATTIESBURG, MS 39401

### SVN | Southgate Realty, LLC | Page 6

# Floor Plan



OFFICE SPACE FOR SALE/LEASE | 101 MADISON PLAZA HATTIESBURG, MS 39401

### SVN | Southgate Realty, LLC | Page 7

Plat



OFFICE SPACE FOR SALE/LEASE | 101 MADISON PLAZA HATTIESBURG, MS 39401

### SVN | Southgate Realty, LLC | Page 8

# Location



OFFICE SPACE FOR SALE/LEASE | 101 MADISON PLAZA HATTIESBURG, MS 39401

###