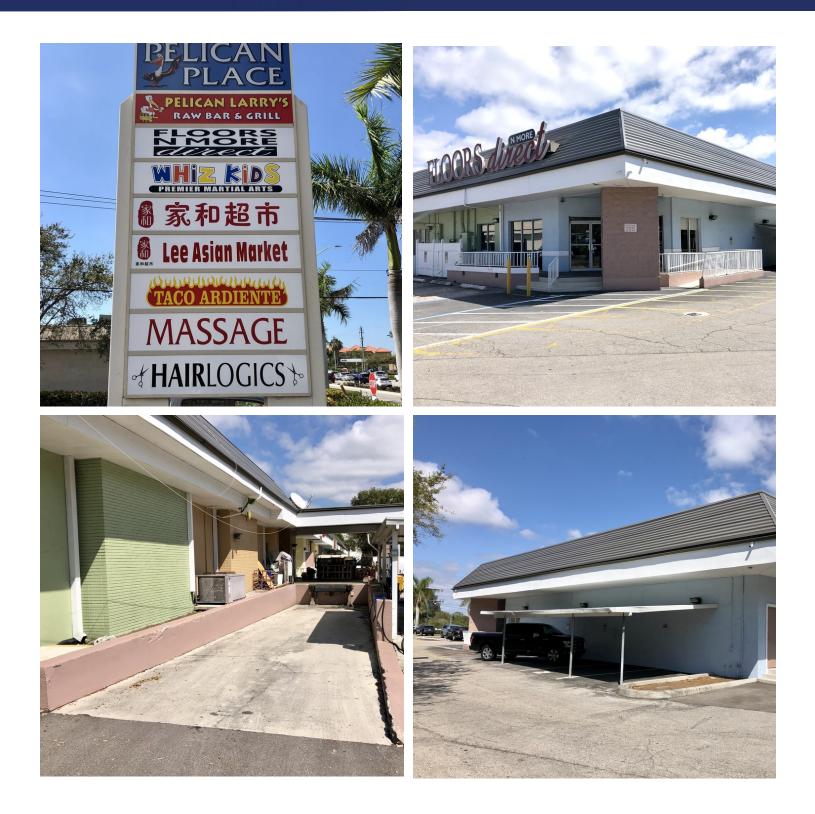

#### Pelican Place

1034 Pine Ridge Road, Naples, FL 34108

| OFFERING SUMMARY             |                 | PROPERTY OVERVIEW                                                                                                                                                                                                                                                            |
|------------------------------|-----------------|------------------------------------------------------------------------------------------------------------------------------------------------------------------------------------------------------------------------------------------------------------------------------|
| Available SF:<br>Lease Rate: | \$16.00 PSF NNN | Pelican Place is a 28,175 SF retail/professional neighborhood strip center located at the major signalized intersection of Pine Ridge Road & US-41 in North Naples. Pelican Place sits adjacent to CVS on a lighted intersection shared with Waterside Shops at Pelican Bay. |
|                              |                 | PROPERTY HIGHLIGHTS                                                                                                                                                                                                                                                          |
| CAM:                         | \$6.36 PSF      | Western end cap available!                                                                                                                                                                                                                                                   |
|                              |                 | Multiple entry points into the plaza off Pine Ridge Road & Castello Drive                                                                                                                                                                                                    |
| Year Built:                  | 1978            | Pine Ridge Road frontage                                                                                                                                                                                                                                                     |
|                              |                 | <ul> <li>Great signage available to tenants on building, pylon sign, and on<br/>storefront glass</li> </ul>                                                                                                                                                                  |
| Building Size:               | 28,175 SF       | High traffic counts: 30,686 ADT                                                                                                                                                                                                                                              |
|                              |                 | Loading Dock in Back of Building                                                                                                                                                                                                                                             |
| Zoning:                      | C-4             | Covered Parking on side                                                                                                                                                                                                                                                      |