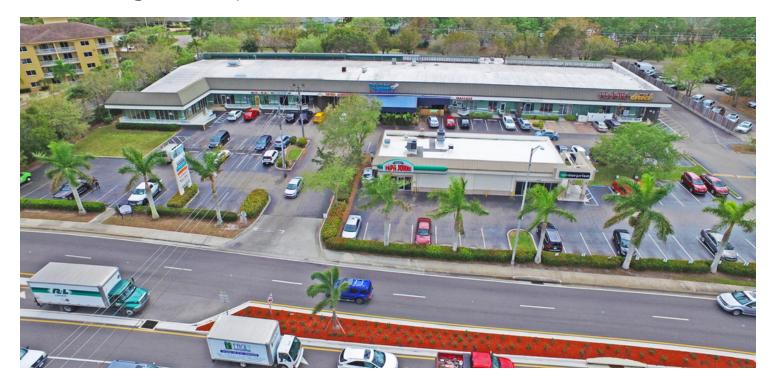

#### Pelican Place

1034 Pine Ridge Road, Naples, FL 34108

| OFFERING SUMMARY             |                 | PROPERTY OVERVIEW                                                                                                                                                                                                                                                            |
|------------------------------|-----------------|------------------------------------------------------------------------------------------------------------------------------------------------------------------------------------------------------------------------------------------------------------------------------|
| Available SF:<br>Lease Rate: | \$16.00 PSF NNN | Pelican Place is a 28,175 SF retail/professional neighborhood strip center located at the major signalized intersection of Pine Ridge Road & US-41 in North Naples. Pelican Place sits adjacent to CVS on a lighted intersection shared with Waterside Shops at Pelican Bay. |
|                              |                 | PROPERTY HIGHLIGHTS                                                                                                                                                                                                                                                          |
| CAM:                         | \$6.36 PSF      | Western end cap available!                                                                                                                                                                                                                                                   |
|                              |                 | Multiple entry points into the plaza off Pine Ridge Road & Castello Drive                                                                                                                                                                                                    |
| Year Built:                  | 1978            | Pine Ridge Road frontage                                                                                                                                                                                                                                                     |
|                              |                 | <ul> <li>Great signage available to tenants on building, pylon sign, and on<br/>storefront glass</li> </ul>                                                                                                                                                                  |
| Building Size:               | 28,175 SF       | High traffic counts: 30,686 ADT                                                                                                                                                                                                                                              |
|                              |                 | Loading Dock in Back of Building                                                                                                                                                                                                                                             |
| Zoning:                      | C-4             | Covered Parking on side                                                                                                                                                                                                                                                      |