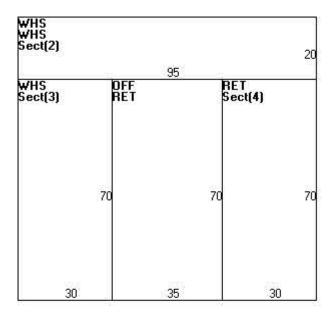

#### **Sketch Details**

| Code | Desc          | Gross |  |  |
|------|---------------|-------|--|--|
| OFF  | Office (Comm) | 2,450 |  |  |
| RET  | Retail        | 2,100 |  |  |
| RET  | Retail        | 2,450 |  |  |
| WHS  | Warehouse     | 2,100 |  |  |
| WHS  | Warehouse     | 3,800 |  |  |