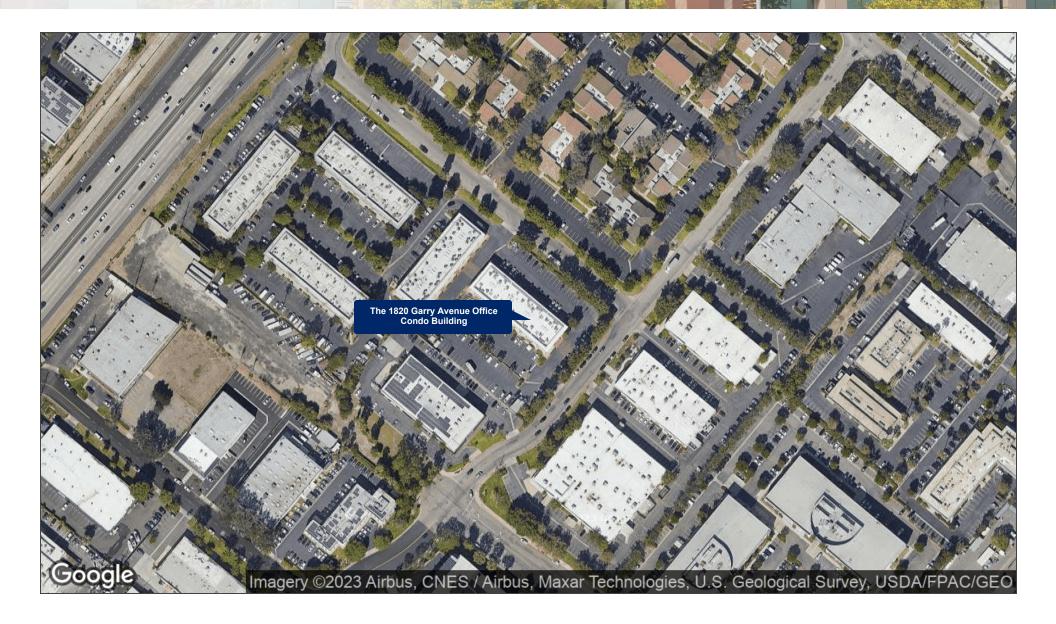

the Tustin District featuring numerous eateries, retailers and grocers and much more.

The Garry Avenue Office Condo 214-E is located within close proximity to Irvine without the "Irvine Price" premium. The buildings co-tenants are professional users and tenants. The building also features ample parking along with common area restrooms on both the 1st and 2nd floors.

Newer renovations including flooring, insulation, two layers of window tint, countertops and much more.

The Garry Avenue Office Condo 214-E will be marketed free and clear of any existing financing, creating an opportunity to place creative financing tailored to any owner/user or investors desired hold period and risk profile to further enhance returns.

# Additional Photos





## Additional Photos





## Location Maps





## Demographics Map



| POPULATION                            | 1 MILE              | 3 MILES               | 5 MILES                |
|---------------------------------------|---------------------|-----------------------|------------------------|
| Total population                      | 6,343               | 192,424               | 600,545                |
| Median age                            | 28.5                | 29.2                  | 31.3                   |
| Median age (Male)                     | 29.0                | 29.2                  | 30.8                   |
| Median age (Female)                   | 28.5                | 29.0                  | 31.7                   |
|                                       |                     |                       |