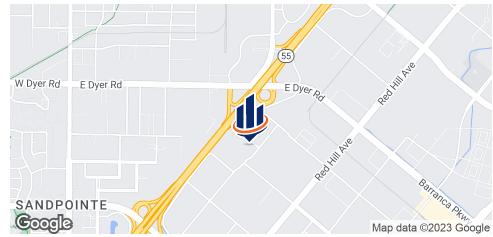

### Property Summary





#### **OFFERING SUMMARY**

Sale Price: \$175,000

Lot Size: 0.02 Acres

Year Built: 1978

Building Size: 901 SF

Renovated: 2018

Zoning:

Market: Orange County

Submarket: Central Orange County

Price / SF: \$194.23

### **PROPERTY OVERVIEW**

SVN Vanguard is pleased to offer for sale a unique opportunity to acquire a low priced second floor office condo with low association dues [~\$275 per month] which has been recently renovated and is located in the City of Santa Ana with excellent access to Southern California's 55, minutes away from the City of Irvine and Tustin, the Tustin District featuring numerous eateries, retailers and grocers and much more.

The Garry Avenue Office Condo 214-E is located within close proximity to Irvine without the "Irvine Price" premium. The buildings co-t