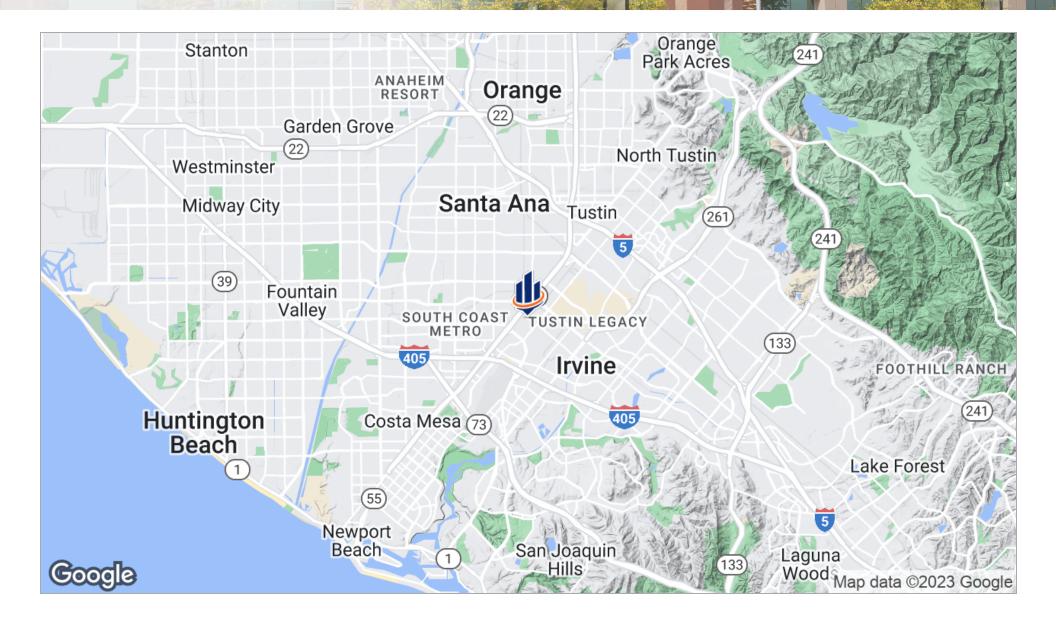

, the Tustin District featuring numerous eateries, retailers and grocers and much more.

The Garry Avenue Office Condo 214-E is located within close proximity to Irvine without the "Irvine Price" premium. The buildings co-tenants are professional users and tenants. The building also features ample parking along with common area restrooms on both the 1st and 2nd floors.

Newer renovations including flooring, insulation, two layers of window tint, countertops and much more.

The Garry Avenue Office Condo 214-E will be marketed free and clear of any existing financing, creating an opportunity to place creative financing tailored to any owner/user or investors desired hold period and risk profile to further enhance returns.

# Additional Photos





## Additional Photos





## Location Maps





## Demographics Map



| POPULATION                            | 1 MILE              | 3 MILES               | 5 MILES                |
|---------------------------------------|---------------------|-----------------------|------------------------|
| Total population                      | 6,343               | 192,424               | 600,545                |
| Median age                            | 28.5                | 29.2                  | 31.3                   |
| Median age (Male)                     | 29.0                | 29.2                  | 30.8                   |
| Median age (Female)                   | 28.5                | 29.0                  | 31.7                   |
|                                       |                     |                       |