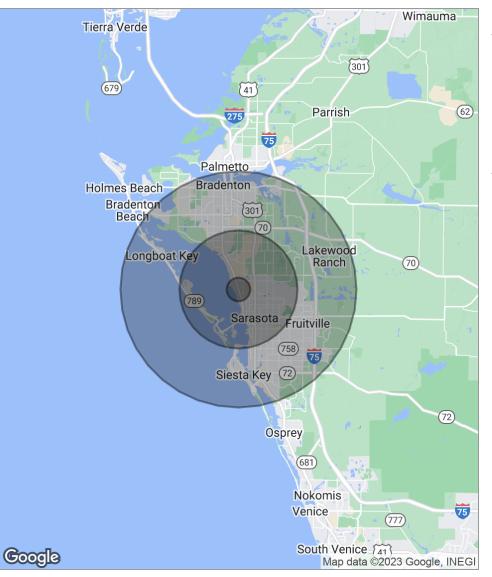

### Location Maps

SARASOTA TAMIAMI TRAIL FRONTAGE | 4229 N TAMIAMI TRAIL SARASOTA, FL 34234

#### SVN | Commercial Advisory Group | Page 5