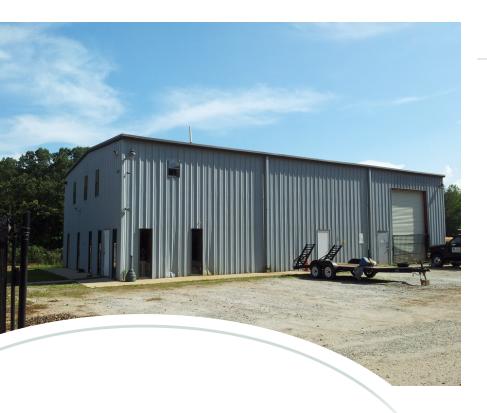

## **Property Overview**

**Property** 

Two 3,000 sf buildings on 3.1 acre fenced site. Front building is approximately 1/2 office built on 2 floors with shop/storage in rear. Back building is all shop/warehouse. Ideal for heavy equipment and truck maintenance. Easy access to I-285 and I-75. Southeast Atlanta. Property is leased. Lease can be terminated for owner/user.