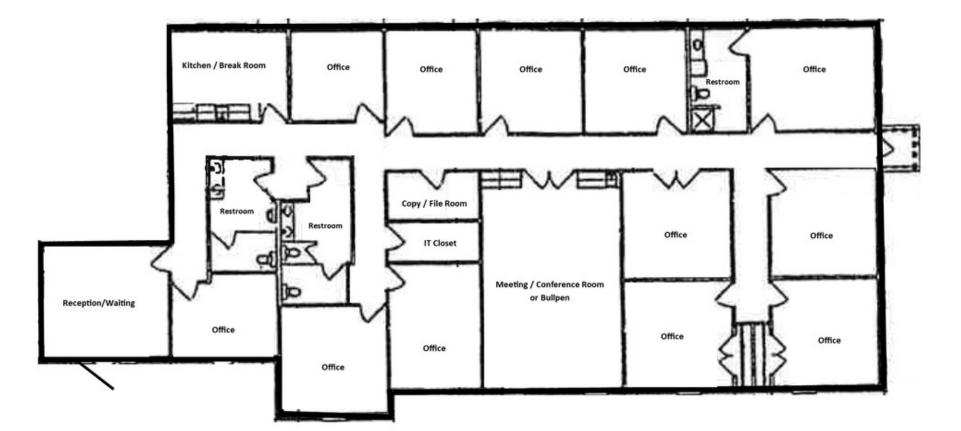

# Property Summary

| OFFERING SUMMARY |     | PROPERTY OVERVIEW                                                                                                                                              |
|------------------|-----|----------------------------------------------------------------------------------------------------------------------------------------------------------------|
| Available SF:    |     | Professional Office Space For Lease.                                                                                                                           |
|                  |     | Suite 300-B = 4,500 SF. Floor Plan includes: 12 Offices, Large Meeting/Conference Room or Bullpen, Reception/Waiting Area, Kitchen/Break Room and 3 Restrooms. |
|                  |     | Ample Parking.                                                                                                                                                 |
|                  |     | Located in Southfork Plaza Office Park, right off S. Sherwood Forest Blvd between I-12 and Coursey Blvd.                                                       |
| Lease Rate:      | N/A | Quick easy access to I-12 at S. Sherwood Forest Blvd.                                                                                                          |
|                  |     | PROPERTY HIGHLIGHTS                                                                                                                                            |
|                  |     | • 12 Offices                                                                                                                                                   |
|                  |     | Large Conference/Meeting Room or Bullpen                                                                                                                       |

### Floor Plan - Suite 300-B

Floor Plan-11606 Southfork Ave, Suite 300B