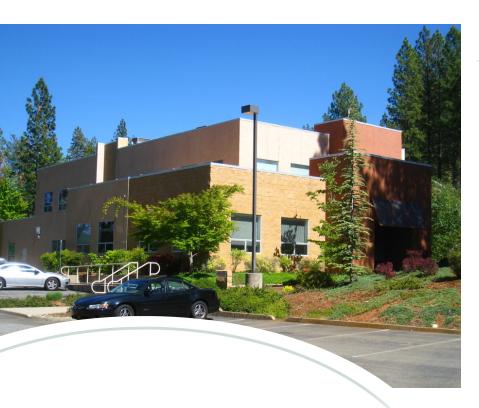

# Class A Office Suites in Beautiful Forested Business Park Setting.

333 Crown Point Circle • Grass Valley, CA 95945

### **Property Overview**

**Property** 

Spaces from 936sf to 12,179sf available in a like-new office/flex building built in 2002 including on-grade truck doors and small high-bay warehousing availability. Located in Grass Valley's master-planned Whispering Pines Business Park with convenient access to Highways 49, 20 and 174. Beautiful landscaping and ample parking included.