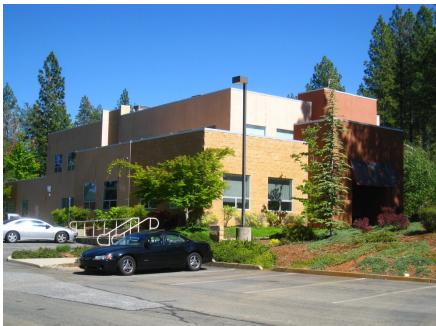

# Class A Office Suites in Beautiful Forested Business Park Setting.

333 Crown Point Circle • Grass Valley, CA 95945

### **Property Overview**

**Property** 

Spaces from 936sf to 12,179sf available in a like-new office/flex building built in 2002 including on-grade truck doors and small high-bay warehousing availability. Located in Grass Valley's master-planned Whispering Pines Business Park with convenient access to Highways 49, 20 and 174. Beautiful landscaping and ample parking included.