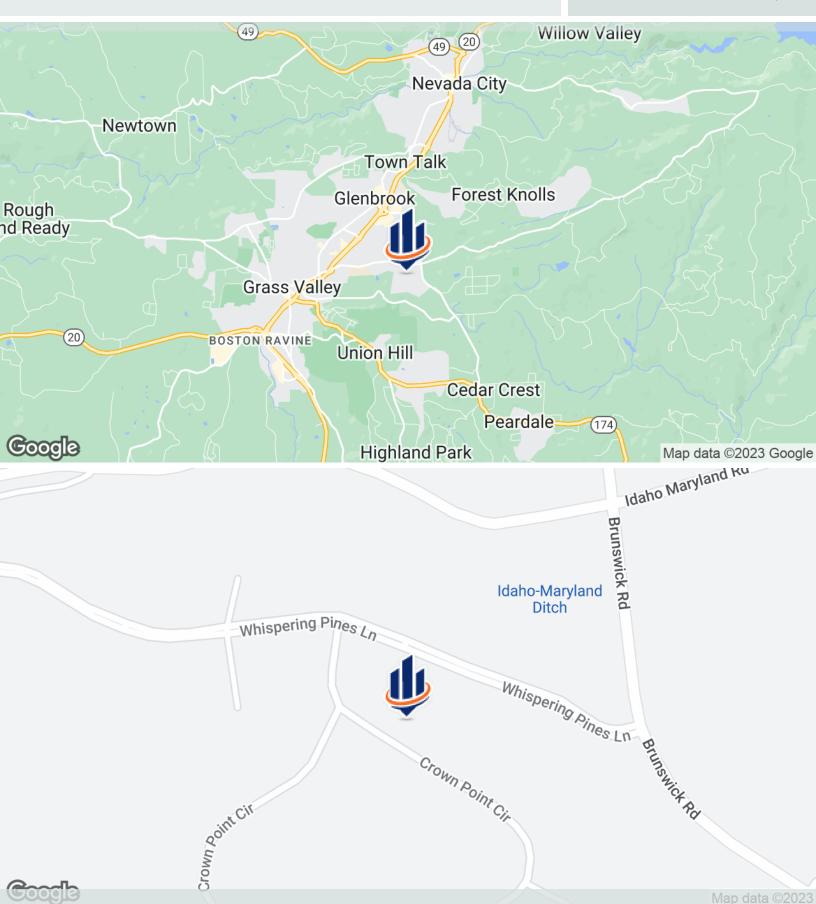

Grass Valley

**Cross Streets** 

Whispering Pines Lane

Location

Grass Valley is nestled in the Sierra Nevada foothills only one hour from both Lake Tahoe and Sacramento. The area is located below the snow line and above the fog for a perfect 4-season climate. Nevada County's economy has effectively transformed from mining & forestry to vibrant high-tech and tourist based industries. County-wide school test scores are second-highest in the State. This area continues to attract residents and businesses from the nearby Sacramento and San Francisco Bay areas.

Whispering Pines Business Park is Nevada County's largest master planned business park situated on 155 acres less than a mile east of Highway 49 and centrally located within Grass Valley. Originating in the late 1980's, the area currently contains approximately 600,000 square feet of office and light industrial uses in approximately 50 buildings. National tenants include Linear Technology, General Dynamics and National Semiconductor.