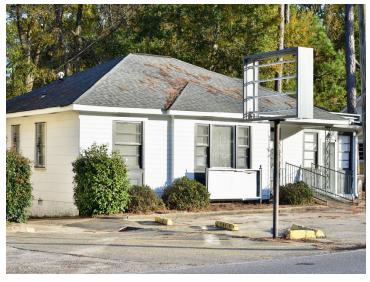

# PROPERTY OVERVIEW

Great location for office/retail. This site is located directly across from the University of Southern Mississippi along Hwy 49. The structure is approximately 1,384 SF and located on .193 acres.

## PROPERTY HIGHLIGHTS

- Great Location with Visibility
- Across from the University of Southern Mississippi
- Amongst an abundance of medical and retail

|     |               | 4    | 130`        |      |
|-----|---------------|------|-------------|------|
| .02 | 139.5°  173   | .000 | <u>163</u>  | .00, |
|     | 139.5`        |      |             | -    |
| 65, | <u>174</u>    | .09  | 130°<br>162 | .09  |
| ,09 | 139.5°<br>175 | .09  | 130°<br>161 | .09  |
|     | 139.5`        |      | 130`        |      |
| .06 | <u>176</u>    | .09  | <u>160</u>  | .09  |
|     | 139.5`        |      | 130°        |      |
| .08 | <u>177</u>    | .09  | <u>159</u>  | .09  |
|     | 139.5`        | .09  | 130°<br>158 | .09  |