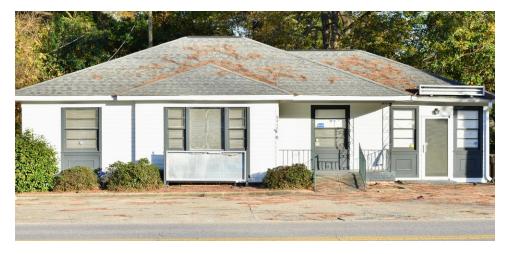

# PROPERTY OVERVIEW

Great location for office/retail. This site is located directly across from the University of Southern Mississippi along Hwy 49. The structure is approximately 1,384 SF and located on .193 acres.

## PROPERTY HIGHLIGHTS

- Great Location with Visibility
- Across from the University of Southern Mississippi
- Amongst an abundance of medical and retail

|     |               | 4    | 130`        |      |
|-----|---------------|------|-------------|------|
| .02 | 139.5°  173   | .000 | <u>163</u>  | .00, |
|     | 139.5`        |      |             | -    |
| 65, | <u>174</u>    | .09  | 130°<br>162 | .09  |
| ,09 | 139.5°<br>175 | .09  | 130°<br>161 | .09  |
|     | 139.5`        |      | 130`        |      |
| .06 | <u>176</u>    | .09  | <u>160</u>  | .09  |
|     | 139.5`        |      | 130°        |      |
| .08 | <u>177</u>    | .09  | <u>159</u>  | .09  |
|     | 139.5`        | .09  | 130°<br>158 | .09  |