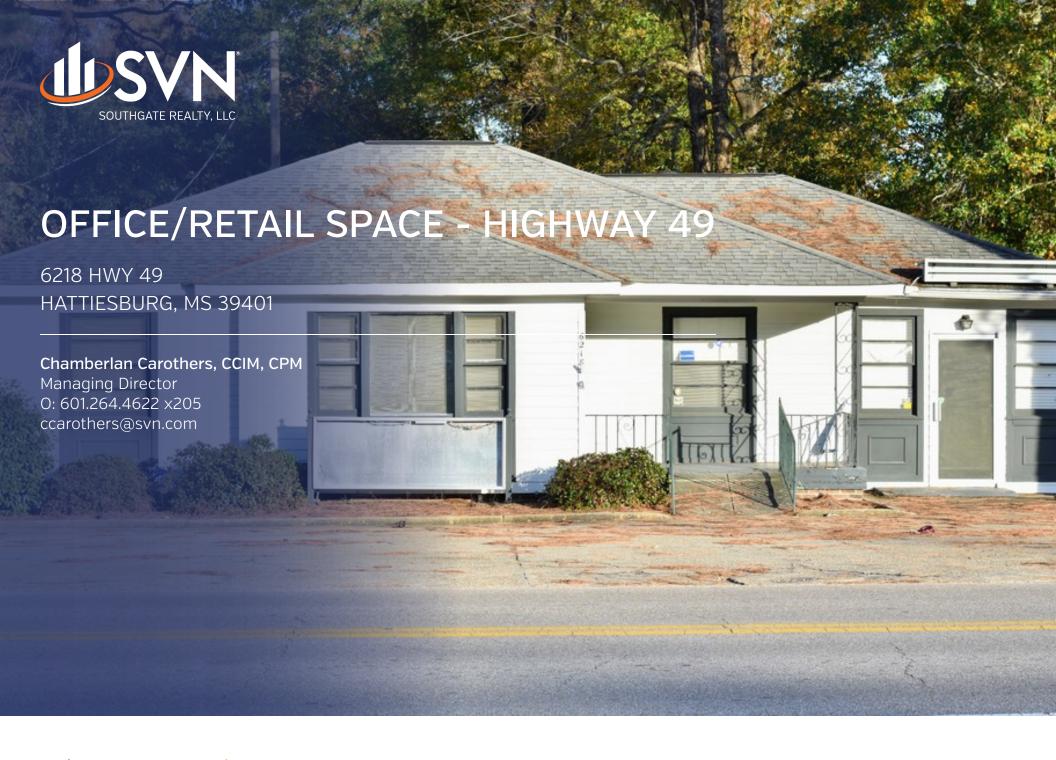

# Property Summary

# PROPERTY OVERVIEW

Great location for office/retail. This site is located directly across from the University of Southern Mississippi along Hwy 49. The structure is approximately 1,384 SF and located on .193 acres.