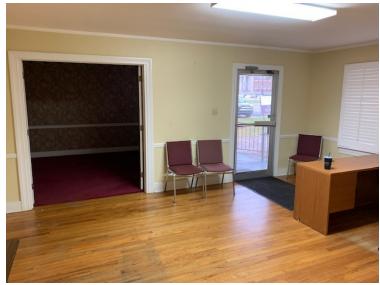

# PROPERTY OVERVIEW

Great location for office/retail. This site is located directly across from the University of Southern Mississippi along Hwy 49. The structure is approximately 1,384 SF and located on .193 acres.

## PROPERTY HIGHLIGHTS

- Great Location with Visibility
- Across from the University of Southern Mississippi
- Amongst an abundance of medical and retail

|     |               | 4    | 130`        |      |
|-----|---------------|------|-------------|------|
| .02 | 139.5°  173   | .000 | <u>163</u>  | .00, |
|     | 139.5`        |      |             | -    |
| 65, | <u>174</u>    | .09  | 130°<br>162 | .09  |
| ,09 | 139.5°<br>175 | .09  | 130°<br>161 | .09  |
|     | 139.5`        |      | 130`        |      |
| .06 | <u>176</u>    | .09  | <u>160</u>  | .09  |
|     | 139.5`        |      | 130°        |      |
| .08 | <u>177</u>    | .09  | <u>159</u>  | .09  |
|     | 139.5`        | .09  | 130°<br>158 | .09  |